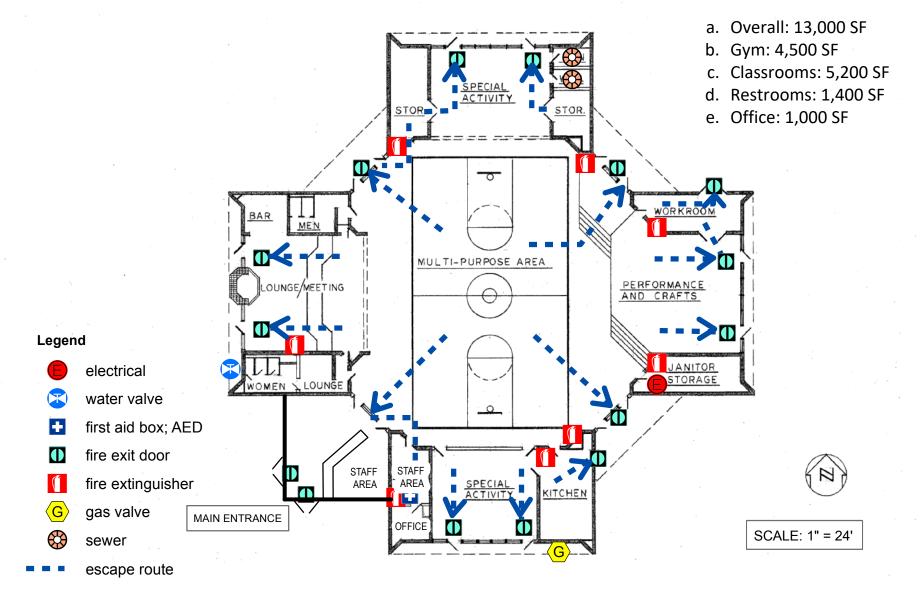

| -                                                                                       | Fiore Thousand Oaks Teen Center                                                                                                                                                                                                                                                            |
|-----------------------------------------------------------------------------------------|--------------------------------------------------------------------------------------------------------------------------------------------------------------------------------------------------------------------------------------------------------------------------------------------|
| a.                                                                                      | Overall: 14,000 SF                                                                                                                                                                                                                                                                         |
| b.                                                                                      | Gym: 3,700 SF                                                                                                                                                                                                                                                                              |
| c.                                                                                      | Social Area: 3,000 SF                                                                                                                                                                                                                                                                      |
| d.                                                                                      | Kitchen: 600 SF                                                                                                                                                                                                                                                                            |
| e.                                                                                      | Classrooms: 3,100 SF                                                                                                                                                                                                                                                                       |
| f.                                                                                      | Restrooms: 500 SF                                                                                                                                                                                                                                                                          |
| g.                                                                                      | Office: 1,200 SF                                                                                                                                                                                                                                                                           |
| Borch                                                                                   | ard Community Center                                                                                                                                                                                                                                                                       |
| a.                                                                                      | Overall: 13,000 SF                                                                                                                                                                                                                                                                         |
| b.                                                                                      | Gym: 4,500 SF                                                                                                                                                                                                                                                                              |
| с.                                                                                      | Classrooms: 5,200 SF                                                                                                                                                                                                                                                                       |
| d.                                                                                      | Restrooms: 1,400 SF                                                                                                                                                                                                                                                                        |
| e.                                                                                      | Office: 1,000 SF                                                                                                                                                                                                                                                                           |
| Comr                                                                                    | nunity Pool at CLU                                                                                                                                                                                                                                                                         |
| а.                                                                                      | ,                                                                                                                                                                                                                                                                                          |
|                                                                                         | Restrooms: 800 SF                                                                                                                                                                                                                                                                          |
| с.                                                                                      | Office: 200 SF                                                                                                                                                                                                                                                                             |
|                                                                                         |                                                                                                                                                                                                                                                                                            |
|                                                                                         |                                                                                                                                                                                                                                                                                            |
|                                                                                         |                                                                                                                                                                                                                                                                                            |
|                                                                                         | o Community Center                                                                                                                                                                                                                                                                         |
| a.                                                                                      | Overall: 8,000 SF                                                                                                                                                                                                                                                                          |
| a.<br>b.                                                                                | Overall: 8,000 SF<br>Main Room: 3,000 SF                                                                                                                                                                                                                                                   |
| a.<br>b.<br>c.                                                                          | Overall: 8,000 SF<br>Main Room: 3,000 SF<br>Classrooms: 1,800 SF                                                                                                                                                                                                                           |
| a.<br>b.<br>c.<br>d.                                                                    | Overall: 8,000 SF<br>Main Room: 3,000 SF<br>Classrooms: 1,800 SF<br>Restrooms/Hall: 1,600 SF                                                                                                                                                                                               |
| a.<br>b.<br>c.<br>d.<br>e.                                                              | Overall: 8,000 SF<br>Main Room: 3,000 SF<br>Classrooms: 1,800 SF<br>Restrooms/Hall: 1,600 SF<br>Office: 800 SF                                                                                                                                                                             |
| a.<br>b.<br>c.<br>d.<br>e.<br><b>Cone</b>                                               | Overall: 8,000 SF<br>Main Room: 3,000 SF<br>Classrooms: 1,800 SF<br>Restrooms/Hall: 1,600 SF<br>Office: 800 SF<br>o Creek South Park                                                                                                                                                       |
| a.<br>b.<br>c.<br>d.<br>e.                                                              | Overall: 8,000 SF<br>Main Room: 3,000 SF<br>Classrooms: 1,800 SF<br>Restrooms/Hall: 1,600 SF<br>Office: 800 SF                                                                                                                                                                             |
| a.<br>b.<br>c.<br>d.<br>e.<br><b>Cone</b><br>a.                                         | Overall: 8,000 SF<br>Main Room: 3,000 SF<br>Classrooms: 1,800 SF<br>Restrooms/Hall: 1,600 SF<br>Office: 800 SF<br>o Creek South Park                                                                                                                                                       |
| a.<br>b.<br>c.<br>d.<br>e.<br><b>Cone</b><br>a.                                         | Overall: 8,000 SF<br>Main Room: 3,000 SF<br>Classrooms: 1,800 SF<br>Restrooms/Hall: 1,600 SF<br>Office: 800 SF<br>o Creek South Park<br>Restrooms: 1,600 SF                                                                                                                                |
| a.<br>b.<br>c.<br>d.<br>e.<br><b>Cone</b><br>a.<br><b>Dos V</b>                         | Overall: 8,000 SF<br>Main Room: 3,000 SF<br>Classrooms: 1,800 SF<br>Restrooms/Hall: 1,600 SF<br>Office: 800 SF<br><b>io Creek South Park</b><br>Restrooms: 1,600 SF<br><b>Vientos Community Center</b><br>Overall: 13,000 SF<br>Gym: 4,500 SF                                              |
| a.<br>b.<br>c.<br>d.<br>e.<br><b>Cone</b><br>a.<br><b>Dos V</b><br>a.<br>b.<br>c.       | Overall: 8,000 SF<br>Main Room: 3,000 SF<br>Classrooms: 1,800 SF<br>Restrooms/Hall: 1,600 SF<br>Office: 800 SF<br><b>o Creek South Park</b><br>Restrooms: 1,600 SF<br><b>Vientos Community Center</b><br>Overall: 13,000 SF<br>Gym: 4,500 SF<br>Classrooms 5,200 SF                        |
| a.<br>b.<br>c.<br>d.<br>e.<br><b>Cone</b><br>a.<br><b>Dos V</b><br>a.<br>b.<br>c.<br>d. | Overall: 8,000 SF<br>Main Room: 3,000 SF<br>Classrooms: 1,800 SF<br>Restrooms/Hall: 1,600 SF<br>Office: 800 SF<br><b>o Creek South Park</b><br>Restrooms: 1,600 SF<br><b>Vientos Community Center</b><br>Overall: 13,000 SF<br>Gym: 4,500 SF<br>Classrooms 5,200 SF<br>Restrooms: 1,400 SF |
| a.<br>b.<br>c.<br>d.<br>e.<br><b>Cone</b><br>a.<br><b>Dos V</b><br>a.<br>b.<br>c.<br>d. | Overall: 8,000 SF<br>Main Room: 3,000 SF<br>Classrooms: 1,800 SF<br>Restrooms/Hall: 1,600 SF<br>Office: 800 SF<br><b>o Creek South Park</b><br>Restrooms: 1,600 SF<br><b>Vientos Community Center</b><br>Overall: 13,000 SF<br>Gym: 4,500 SF<br>Classrooms 5,200 SF                        |