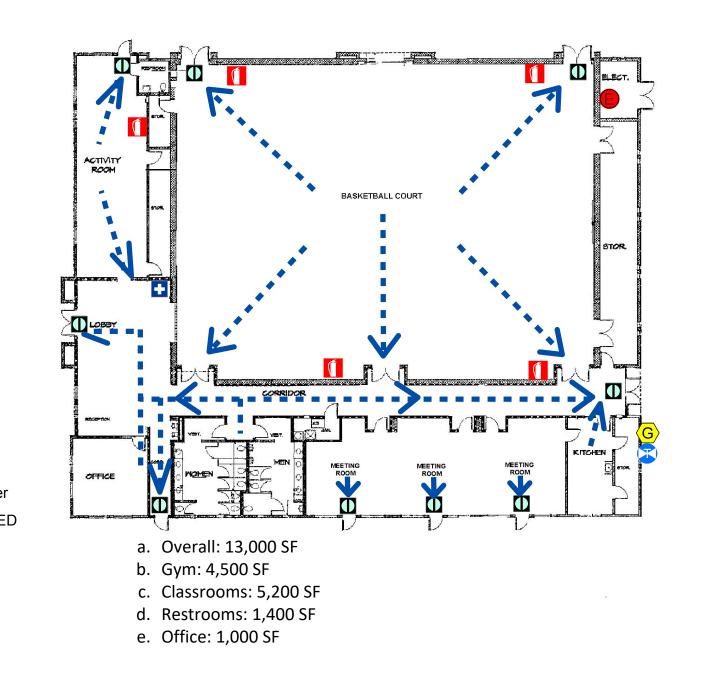

### Goebel Adult Community Center

- a. Overall: 17,000 SF
- b. Multi-purpose: 3,000 SF
- c. Social and Hallway: 2,400 SF
- d. Classrooms: 6,000 SF
- e. Restrooms: 800 SF
- f. Office: 2,000 SF

## GOEBEL ADULT COMMUNITY CENTER 1385 E. Janss Road Thousand Oaks, CA 91362 (805) 381-2744