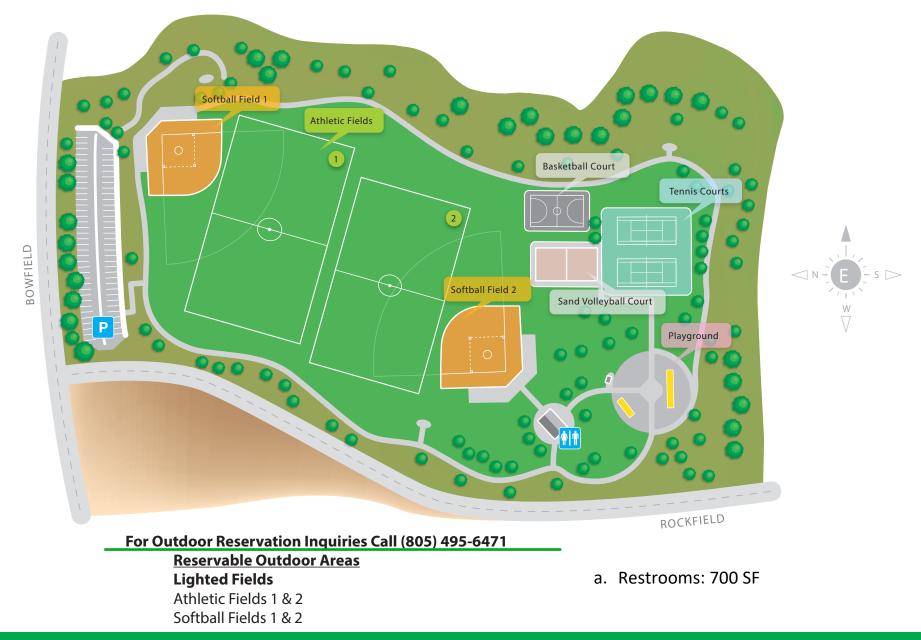

### For Outdoor Reservation Inquiries Call (805) 495-6471

**Reservable Outdoor Areas Lighted Athletic Fields** Athletic fields 1 to 11 Baseball Field(not lighted)

a. Restrooms: 1,600 SF

Hillcrest Center • 403 W. Hillcrest Drive, Thousand Oaks, CA 91360 • Reservation Forms available at www.crpd.org/reservations FACILITY/FIELD RESERVATIONS OFFICE • (805) 495-6471 • FAX (805) 777-7391 • reservations@crpd.org • OFFICE HOURS: M-F 8:30am-12noon & 1:00-4:30pm

## 952 Rockfield Street, Thousand Oaks, CA 91362

(101 Freeway, exit Lindero Canyon, north)

Hillcrest Center • 403 W. Hillcrest Drive, Thousand Oaks, CA 91360 • Reservation Forms available at www.crpd.org/reservations FACILITY/FIELD RESERVATIONS OFFICE • (805) 495-6471 • FAX (805) 777-7391 • reservations@crpd.org • OFFICE HOURS: M-F 8:30am-12noon & 1:00-4:30pm