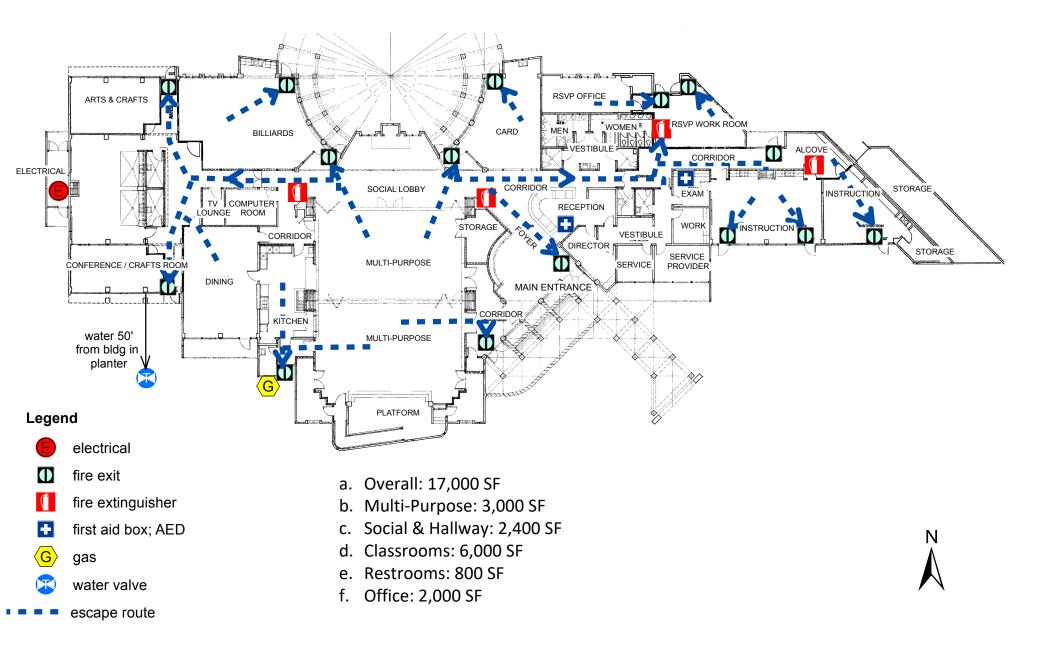

## **Thousand Oaks Community Center**

- a. Overall: 16,500 SF
- b. Gym: 6,500 SF
- c. Classrooms: 4,900 SF
- d. Restrooms: 2,100 SF
- e. Office: 1,800 SF

ALEX FIORE THOUSAND OAKS TEEN CENTER 1375 E. Janss Road Thousand Oaks, CA 91360 (805) 494-5156