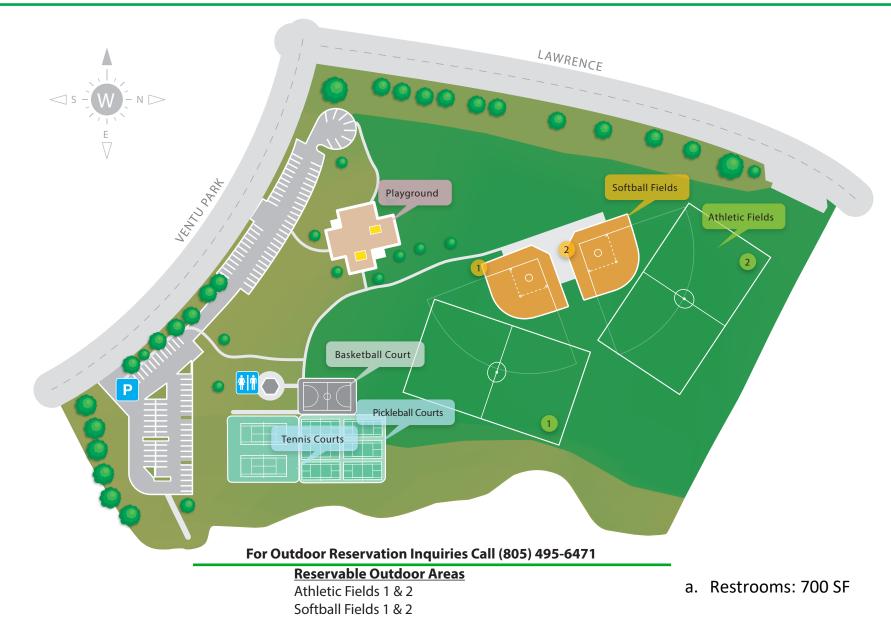

No Public Vehicle Access/Permit Use Only

Future Trail

located in the general "House of the Deer". historically documented name and honors the significance of the first what we call the Conejo

a. Restrooms: 700 SF