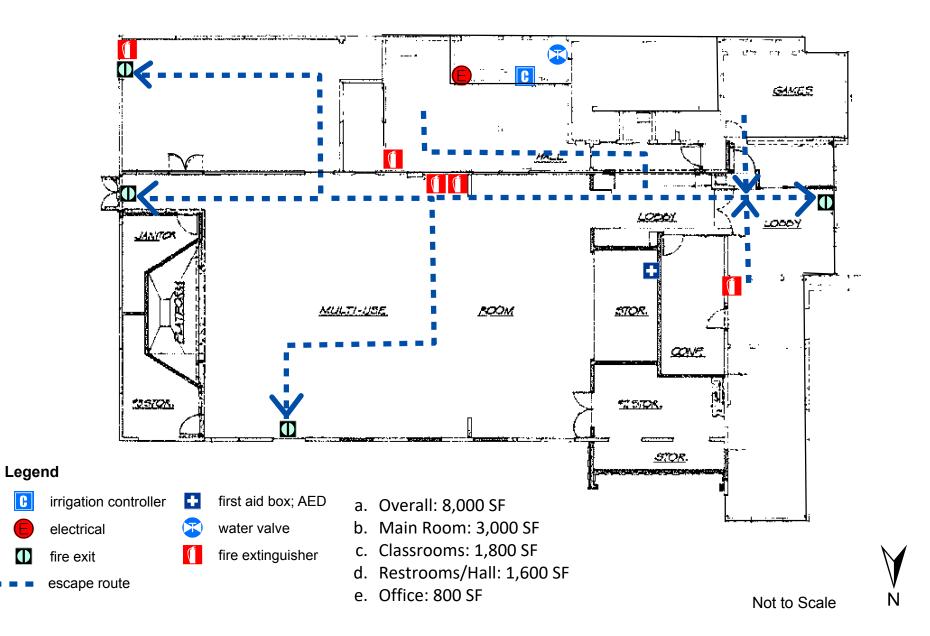

| -                                                                                       | Fiore Thousand Oaks Teen Center                                                                                                                                                                                                                                                            |
|-----------------------------------------------------------------------------------------|--------------------------------------------------------------------------------------------------------------------------------------------------------------------------------------------------------------------------------------------------------------------------------------------|
| a.                                                                                      | Overall: 14,000 SF                                                                                                                                                                                                                                                                         |
| b.                                                                                      | Gym: 3,700 SF                                                                                                                                                                                                                                                                              |
| c.                                                                                      | Social Area: 3,000 SF                                                                                                                                                                                                                                                                      |
| d.                                                                                      | Kitchen: 600 SF                                                                                                                                                                                                                                                                            |
| e.                                                                                      | Classrooms: 3,100 SF                                                                                                                                                                                                                                                                       |
| f.                                                                                      | Restrooms: 500 SF                                                                                                                                                                                                                                                                          |
| g.                                                                                      | Office: 1,200 SF                                                                                                                                                                                                                                                                           |
| Borch                                                                                   | ard Community Center                                                                                                                                                                                                                                                                       |
| a.                                                                                      | Overall: 13,000 SF                                                                                                                                                                                                                                                                         |
| b.                                                                                      | Gym: 4,500 SF                                                                                                                                                                                                                                                                              |
| с.                                                                                      | Classrooms: 5,200 SF                                                                                                                                                                                                                                                                       |
| d.                                                                                      | Restrooms: 1,400 SF                                                                                                                                                                                                                                                                        |
| e.                                                                                      | Office: 1,000 SF                                                                                                                                                                                                                                                                           |
| Comr                                                                                    | nunity Pool at CLU                                                                                                                                                                                                                                                                         |
| а.                                                                                      | ,                                                                                                                                                                                                                                                                                          |
|                                                                                         | Restrooms: 800 SF                                                                                                                                                                                                                                                                          |
| с.                                                                                      | Office: 200 SF                                                                                                                                                                                                                                                                             |
|                                                                                         |                                                                                                                                                                                                                                                                                            |
|                                                                                         |                                                                                                                                                                                                                                                                                            |
|                                                                                         |                                                                                                                                                                                                                                                                                            |
|                                                                                         | o Community Center                                                                                                                                                                                                                                                                         |
| a.                                                                                      | Overall: 8,000 SF                                                                                                                                                                                                                                                                          |
| a.<br>b.                                                                                | Overall: 8,000 SF<br>Main Room: 3,000 SF                                                                                                                                                                                                                                                   |
| a.<br>b.<br>c.                                                                          | Overall: 8,000 SF<br>Main Room: 3,000 SF<br>Classrooms: 1,800 SF                                                                                                                                                                                                                           |
| a.<br>b.<br>c.<br>d.                                                                    | Overall: 8,000 SF<br>Main Room: 3,000 SF<br>Classrooms: 1,800 SF<br>Restrooms/Hall: 1,600 SF                                                                                                                                                                                               |
| a.<br>b.<br>c.<br>d.<br>e.                                                              | Overall: 8,000 SF<br>Main Room: 3,000 SF<br>Classrooms: 1,800 SF<br>Restrooms/Hall: 1,600 SF<br>Office: 800 SF                                                                                                                                                                             |
| a.<br>b.<br>c.<br>d.<br>e.<br><b>Cone</b>                                               | Overall: 8,000 SF<br>Main Room: 3,000 SF<br>Classrooms: 1,800 SF<br>Restrooms/Hall: 1,600 SF<br>Office: 800 SF<br>o Creek South Park                                                                                                                                                       |
| a.<br>b.<br>c.<br>d.<br>e.                                                              | Overall: 8,000 SF<br>Main Room: 3,000 SF<br>Classrooms: 1,800 SF<br>Restrooms/Hall: 1,600 SF<br>Office: 800 SF                                                                                                                                                                             |
| a.<br>b.<br>c.<br>d.<br>e.<br><b>Cone</b><br>a.                                         | Overall: 8,000 SF<br>Main Room: 3,000 SF<br>Classrooms: 1,800 SF<br>Restrooms/Hall: 1,600 SF<br>Office: 800 SF<br>o Creek South Park                                                                                                                                                       |
| a.<br>b.<br>c.<br>d.<br>e.<br><b>Cone</b><br>a.                                         | Overall: 8,000 SF<br>Main Room: 3,000 SF<br>Classrooms: 1,800 SF<br>Restrooms/Hall: 1,600 SF<br>Office: 800 SF<br>o Creek South Park<br>Restrooms: 1,600 SF                                                                                                                                |
| a.<br>b.<br>c.<br>d.<br>e.<br><b>Cone</b><br>a.<br><b>Dos V</b>                         | Overall: 8,000 SF<br>Main Room: 3,000 SF<br>Classrooms: 1,800 SF<br>Restrooms/Hall: 1,600 SF<br>Office: 800 SF<br><b>io Creek South Park</b><br>Restrooms: 1,600 SF<br><b>Vientos Community Center</b><br>Overall: 13,000 SF<br>Gym: 4,500 SF                                              |
| a.<br>b.<br>c.<br>d.<br>e.<br><b>Cone</b><br>a.<br><b>Dos V</b><br>a.<br>b.<br>c.       | Overall: 8,000 SF<br>Main Room: 3,000 SF<br>Classrooms: 1,800 SF<br>Restrooms/Hall: 1,600 SF<br>Office: 800 SF<br><b>o Creek South Park</b><br>Restrooms: 1,600 SF<br><b>Vientos Community Center</b><br>Overall: 13,000 SF<br>Gym: 4,500 SF<br>Classrooms 5,200 SF                        |
| a.<br>b.<br>c.<br>d.<br>e.<br><b>Cone</b><br>a.<br><b>Dos V</b><br>a.<br>b.<br>c.<br>d. | Overall: 8,000 SF<br>Main Room: 3,000 SF<br>Classrooms: 1,800 SF<br>Restrooms/Hall: 1,600 SF<br>Office: 800 SF<br><b>o Creek South Park</b><br>Restrooms: 1,600 SF<br><b>Vientos Community Center</b><br>Overall: 13,000 SF<br>Gym: 4,500 SF<br>Classrooms 5,200 SF<br>Restrooms: 1,400 SF |
| a.<br>b.<br>c.<br>d.<br>e.<br><b>Cone</b><br>a.<br><b>Dos V</b><br>a.<br>b.<br>c.<br>d. | Overall: 8,000 SF<br>Main Room: 3,000 SF<br>Classrooms: 1,800 SF<br>Restrooms/Hall: 1,600 SF<br>Office: 800 SF<br><b>o Creek South Park</b><br>Restrooms: 1,600 SF<br><b>Vientos Community Center</b><br>Overall: 13,000 SF<br>Gym: 4,500 SF<br>Classrooms 5,200 SF                        |