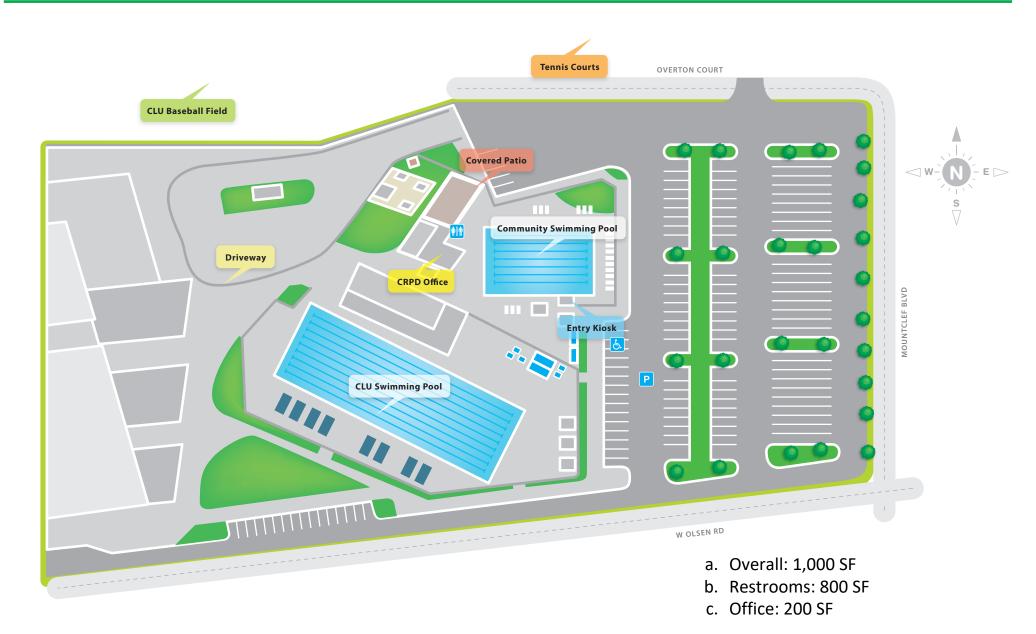

| -                                                                                       | Fiore Thousand Oaks Teen Center                                                                                                                                                                                                                                                            |
|-----------------------------------------------------------------------------------------|--------------------------------------------------------------------------------------------------------------------------------------------------------------------------------------------------------------------------------------------------------------------------------------------|
| a.                                                                                      | Overall: 14,000 SF                                                                                                                                                                                                                                                                         |
| b.                                                                                      | Gym: 3,700 SF                                                                                                                                                                                                                                                                              |
| c.                                                                                      | Social Area: 3,000 SF                                                                                                                                                                                                                                                                      |
| d.                                                                                      | Kitchen: 600 SF                                                                                                                                                                                                                                                                            |
| e.                                                                                      | Classrooms: 3,100 SF                                                                                                                                                                                                                                                                       |
| f.                                                                                      | Restrooms: 500 SF                                                                                                                                                                                                                                                                          |
| g.                                                                                      | Office: 1,200 SF                                                                                                                                                                                                                                                                           |
| Borch                                                                                   | ard Community Center                                                                                                                                                                                                                                                                       |
| a.                                                                                      | Overall: 13,000 SF                                                                                                                                                                                                                                                                         |
| b.                                                                                      | Gym: 4,500 SF                                                                                                                                                                                                                                                                              |
| с.                                                                                      | Classrooms: 5,200 SF                                                                                                                                                                                                                                                                       |
| d.                                                                                      | Restrooms: 1,400 SF                                                                                                                                                                                                                                                                        |
| e.                                                                                      | Office: 1,000 SF                                                                                                                                                                                                                                                                           |
| Comr                                                                                    | nunity Pool at CLU                                                                                                                                                                                                                                                                         |
| а.                                                                                      | ,                                                                                                                                                                                                                                                                                          |
|                                                                                         | Restrooms: 800 SF                                                                                                                                                                                                                                                                          |
| с.                                                                                      | Office: 200 SF                                                                                                                                                                                                                                                                             |
|                                                                                         |                                                                                                                                                                                                                                                                                            |
|                                                                                         |                                                                                                                                                                                                                                                                                            |
|                                                                                         |                                                                                                                                                                                                                                                                                            |
|                                                                                         | o Community Center                                                                                                                                                                                                                                                                         |
| a.                                                                                      | Overall: 8,000 SF                                                                                                                                                                                                                                                                          |
| a.<br>b.                                                                                | Overall: 8,000 SF<br>Main Room: 3,000 SF                                                                                                                                                                                                                                                   |
| a.<br>b.<br>c.                                                                          | Overall: 8,000 SF<br>Main Room: 3,000 SF<br>Classrooms: 1,800 SF                                                                                                                                                                                                                           |
| a.<br>b.<br>c.<br>d.                                                                    | Overall: 8,000 SF<br>Main Room: 3,000 SF<br>Classrooms: 1,800 SF<br>Restrooms/Hall: 1,600 SF                                                                                                                                                                                               |
| a.<br>b.<br>c.<br>d.<br>e.                                                              | Overall: 8,000 SF<br>Main Room: 3,000 SF<br>Classrooms: 1,800 SF<br>Restrooms/Hall: 1,600 SF<br>Office: 800 SF                                                                                                                                                                             |
| a.<br>b.<br>c.<br>d.<br>e.<br><b>Cone</b>                                               | Overall: 8,000 SF<br>Main Room: 3,000 SF<br>Classrooms: 1,800 SF<br>Restrooms/Hall: 1,600 SF<br>Office: 800 SF<br>o Creek South Park                                                                                                                                                       |
| a.<br>b.<br>c.<br>d.<br>e.                                                              | Overall: 8,000 SF<br>Main Room: 3,000 SF<br>Classrooms: 1,800 SF<br>Restrooms/Hall: 1,600 SF<br>Office: 800 SF                                                                                                                                                                             |
| a.<br>b.<br>c.<br>d.<br>e.<br><b>Cone</b><br>a.                                         | Overall: 8,000 SF<br>Main Room: 3,000 SF<br>Classrooms: 1,800 SF<br>Restrooms/Hall: 1,600 SF<br>Office: 800 SF<br>o Creek South Park                                                                                                                                                       |
| a.<br>b.<br>c.<br>d.<br>e.<br><b>Cone</b><br>a.                                         | Overall: 8,000 SF<br>Main Room: 3,000 SF<br>Classrooms: 1,800 SF<br>Restrooms/Hall: 1,600 SF<br>Office: 800 SF<br>o Creek South Park<br>Restrooms: 1,600 SF                                                                                                                                |
| a.<br>b.<br>c.<br>d.<br>e.<br><b>Cone</b><br>a.<br><b>Dos V</b>                         | Overall: 8,000 SF<br>Main Room: 3,000 SF<br>Classrooms: 1,800 SF<br>Restrooms/Hall: 1,600 SF<br>Office: 800 SF<br><b>io Creek South Park</b><br>Restrooms: 1,600 SF<br><b>Vientos Community Center</b><br>Overall: 13,000 SF<br>Gym: 4,500 SF                                              |
| a.<br>b.<br>c.<br>d.<br>e.<br><b>Cone</b><br>a.<br><b>Dos V</b><br>a.<br>b.<br>c.       | Overall: 8,000 SF<br>Main Room: 3,000 SF<br>Classrooms: 1,800 SF<br>Restrooms/Hall: 1,600 SF<br>Office: 800 SF<br><b>o Creek South Park</b><br>Restrooms: 1,600 SF<br><b>Vientos Community Center</b><br>Overall: 13,000 SF<br>Gym: 4,500 SF<br>Classrooms 5,200 SF                        |
| a.<br>b.<br>c.<br>d.<br>e.<br><b>Cone</b><br>a.<br><b>Dos V</b><br>a.<br>b.<br>c.<br>d. | Overall: 8,000 SF<br>Main Room: 3,000 SF<br>Classrooms: 1,800 SF<br>Restrooms/Hall: 1,600 SF<br>Office: 800 SF<br><b>o Creek South Park</b><br>Restrooms: 1,600 SF<br><b>Vientos Community Center</b><br>Overall: 13,000 SF<br>Gym: 4,500 SF<br>Classrooms 5,200 SF<br>Restrooms: 1,400 SF |
| a.<br>b.<br>c.<br>d.<br>e.<br><b>Cone</b><br>a.<br><b>Dos V</b><br>a.<br>b.<br>c.<br>d. | Overall: 8,000 SF<br>Main Room: 3,000 SF<br>Classrooms: 1,800 SF<br>Restrooms/Hall: 1,600 SF<br>Office: 800 SF<br><b>o Creek South Park</b><br>Restrooms: 1,600 SF<br><b>Vientos Community Center</b><br>Overall: 13,000 SF<br>Gym: 4,500 SF<br>Classrooms 5,200 SF                        |

## **Community Pool at CLU**

100 Overton Court, Thousand Oaks CA 91360 • (805) 241-0894

100 Overton Court, Thousand Oaks, CA 91360 (corner of Mount Clef Boulevard & Olsen Road) • EMAIL: aquatics@crpd.org • www.crpd.org/aquatics AQUATICS OFFICE: (805) 241-0894 • FAX (805) 241-0897 • OFFICE HOURS: M-F 9:00am–5:00pm • POOL CONDITION (Rain) INFORMATION (805) 381-1237