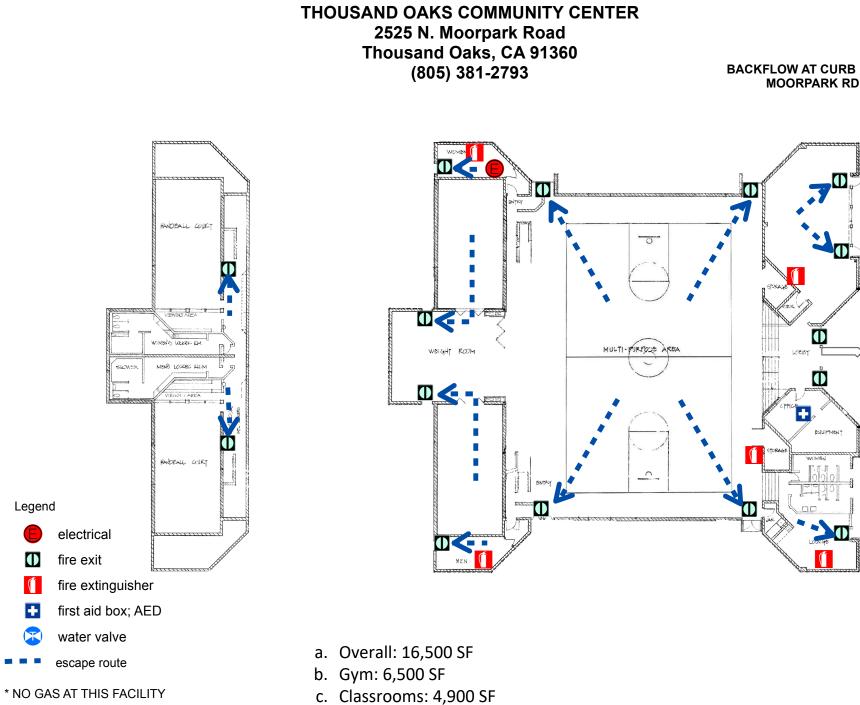

## **Thousand Oaks Community Center**

- a. Overall: 16,500 SF
- b. Gym: 6,500 SF
- c. Classrooms: 4,900 SF
- d. Restrooms: 2,100 SF
- e. Office: 1,800 SF

ALEX FIORE THOUSAND OAKS TEEN CENTER 1375 E. Janss Road Thousand Oaks, CA 91360 (805) 494-5156