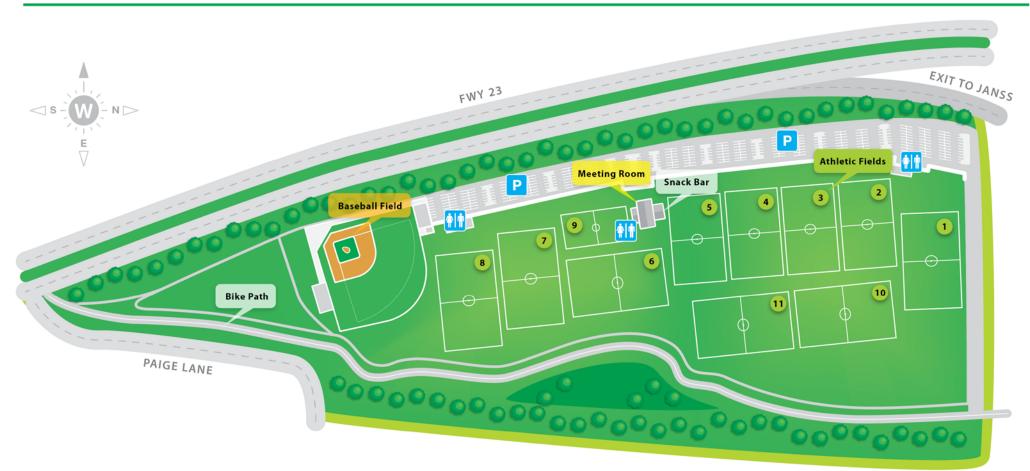

CONEJO COMMUNITY CENTER 1175 Hendrix Avenue Thousand Oaks, CA 91360 (805) 495-2163

# **Conejo Creek South Park** 1300 E. Janss Road, Thousand Oaks, CA 91362

(southeast corner, 23 Freeway & Janss Road)

### For Outdoor Reservation Inquiries Call (805) 495-6471

**Reservable Outdoor Areas Lighted Athletic Fields** Athletic fields 1 to 11 Baseball Field(not lighted)

a. Restrooms: 1,600 SF

Hillcrest Center • 403 W. Hillcrest Drive, Thousand Oaks, CA 91360 • Reservation Forms available at www.crpd.org/reservations FACILITY/FIELD RESERVATIONS OFFICE • (805) 495-6471 • FAX (805) 777-7391 • reservations@crpd.org • OFFICE HOURS: M-F 8:30am-12noon & 1:00-4:30pm