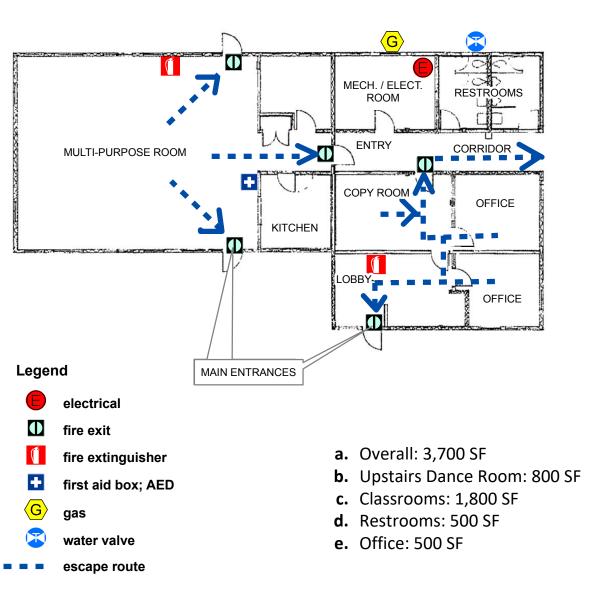

## **Old Meadows Center**

- a. Overall: 3,700 SF
- b. Upstairs Dance Room: 800 SF
- c. Classrooms: 1,800 SF
- d. Restrooms: 500 SF
- e. Office: 500 SF

## OLD MEADOWS CENTER 1600 Marview Drive Thousand Oaks, CA 91362 (805) 381-2739

N