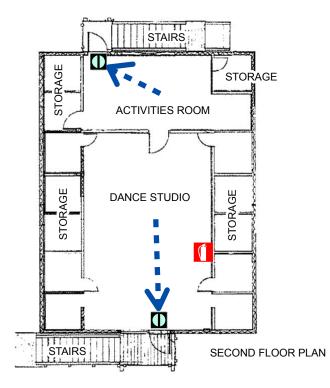

## **Old Meadows Center**

- a. Overall: 3,700 SF
- b. Upstairs Dance Room: 800 SF
- c. Classrooms: 1,800 SF
- d. Restrooms: 500 SF
- e. Office: 500 SF

## OLD MEADOWS CENTER 1600 Marview Drive Thousand Oaks, CA 91362 (805) 381-2739

N