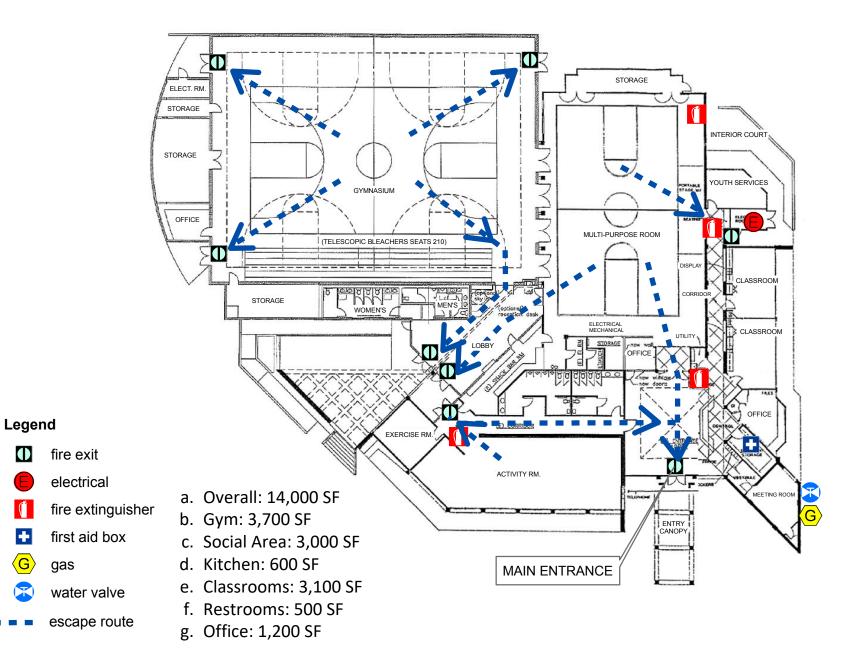

| -                                                                                       | Fiore Thousand Oaks Teen Center                                                                                                                                                                                                                                                            |
|-----------------------------------------------------------------------------------------|--------------------------------------------------------------------------------------------------------------------------------------------------------------------------------------------------------------------------------------------------------------------------------------------|
| a.                                                                                      | Overall: 14,000 SF                                                                                                                                                                                                                                                                         |
| b.                                                                                      | Gym: 3,700 SF                                                                                                                                                                                                                                                                              |
| c.                                                                                      | Social Area: 3,000 SF                                                                                                                                                                                                                                                                      |
| d.                                                                                      | Kitchen: 600 SF                                                                                                                                                                                                                                                                            |
| e.                                                                                      | Classrooms: 3,100 SF                                                                                                                                                                                                                                                                       |
| f.                                                                                      | Restrooms: 500 SF                                                                                                                                                                                                                                                                          |
| g.                                                                                      | Office: 1,200 SF                                                                                                                                                                                                                                                                           |
| Borch                                                                                   | ard Community Center                                                                                                                                                                                                                                                                       |
| a.                                                                                      | Overall: 13,000 SF                                                                                                                                                                                                                                                                         |
| b.                                                                                      | Gym: 4,500 SF                                                                                                                                                                                                                                                                              |
| с.                                                                                      | Classrooms: 5,200 SF                                                                                                                                                                                                                                                                       |
| d.                                                                                      | Restrooms: 1,400 SF                                                                                                                                                                                                                                                                        |
| e.                                                                                      | Office: 1,000 SF                                                                                                                                                                                                                                                                           |
| Comr                                                                                    | nunity Pool at CLU                                                                                                                                                                                                                                                                         |
| а.                                                                                      | ,                                                                                                                                                                                                                                                                                          |
|                                                                                         | Restrooms: 800 SF                                                                                                                                                                                                                                                                          |
| с.                                                                                      | Office: 200 SF                                                                                                                                                                                                                                                                             |
|                                                                                         |                                                                                                                                                                                                                                                                                            |
|                                                                                         |                                                                                                                                                                                                                                                                                            |
|                                                                                         |                                                                                                                                                                                                                                                                                            |
|                                                                                         | o Community Center                                                                                                                                                                                                                                                                         |
| a.                                                                                      | Overall: 8,000 SF                                                                                                                                                                                                                                                                          |
| a.<br>b.                                                                                | Overall: 8,000 SF<br>Main Room: 3,000 SF                                                                                                                                                                                                                                                   |
| a.<br>b.<br>c.                                                                          | Overall: 8,000 SF<br>Main Room: 3,000 SF<br>Classrooms: 1,800 SF                                                                                                                                                                                                                           |
| a.<br>b.<br>c.<br>d.                                                                    | Overall: 8,000 SF<br>Main Room: 3,000 SF<br>Classrooms: 1,800 SF<br>Restrooms/Hall: 1,600 SF                                                                                                                                                                                               |
| a.<br>b.<br>c.<br>d.<br>e.                                                              | Overall: 8,000 SF<br>Main Room: 3,000 SF<br>Classrooms: 1,800 SF<br>Restrooms/Hall: 1,600 SF<br>Office: 800 SF                                                                                                                                                                             |
| a.<br>b.<br>c.<br>d.<br>e.<br><b>Cone</b>                                               | Overall: 8,000 SF<br>Main Room: 3,000 SF<br>Classrooms: 1,800 SF<br>Restrooms/Hall: 1,600 SF<br>Office: 800 SF<br>o Creek South Park                                                                                                                                                       |
| a.<br>b.<br>c.<br>d.<br>e.                                                              | Overall: 8,000 SF<br>Main Room: 3,000 SF<br>Classrooms: 1,800 SF<br>Restrooms/Hall: 1,600 SF<br>Office: 800 SF                                                                                                                                                                             |
| a.<br>b.<br>c.<br>d.<br>e.<br><b>Cone</b><br>a.                                         | Overall: 8,000 SF<br>Main Room: 3,000 SF<br>Classrooms: 1,800 SF<br>Restrooms/Hall: 1,600 SF<br>Office: 800 SF<br>o Creek South Park                                                                                                                                                       |
| a.<br>b.<br>c.<br>d.<br>e.<br><b>Cone</b><br>a.                                         | Overall: 8,000 SF<br>Main Room: 3,000 SF<br>Classrooms: 1,800 SF<br>Restrooms/Hall: 1,600 SF<br>Office: 800 SF<br>o Creek South Park<br>Restrooms: 1,600 SF                                                                                                                                |
| a.<br>b.<br>c.<br>d.<br>e.<br><b>Cone</b><br>a.<br><b>Dos V</b>                         | Overall: 8,000 SF<br>Main Room: 3,000 SF<br>Classrooms: 1,800 SF<br>Restrooms/Hall: 1,600 SF<br>Office: 800 SF<br><b>io Creek South Park</b><br>Restrooms: 1,600 SF<br><b>Vientos Community Center</b><br>Overall: 13,000 SF<br>Gym: 4,500 SF                                              |
| a.<br>b.<br>c.<br>d.<br>e.<br><b>Cone</b><br>a.<br><b>Dos V</b><br>a.<br>b.<br>c.       | Overall: 8,000 SF<br>Main Room: 3,000 SF<br>Classrooms: 1,800 SF<br>Restrooms/Hall: 1,600 SF<br>Office: 800 SF<br><b>o Creek South Park</b><br>Restrooms: 1,600 SF<br><b>Vientos Community Center</b><br>Overall: 13,000 SF<br>Gym: 4,500 SF<br>Classrooms 5,200 SF                        |
| a.<br>b.<br>c.<br>d.<br>e.<br><b>Cone</b><br>a.<br><b>Dos V</b><br>a.<br>b.<br>c.<br>d. | Overall: 8,000 SF<br>Main Room: 3,000 SF<br>Classrooms: 1,800 SF<br>Restrooms/Hall: 1,600 SF<br>Office: 800 SF<br><b>o Creek South Park</b><br>Restrooms: 1,600 SF<br><b>Vientos Community Center</b><br>Overall: 13,000 SF<br>Gym: 4,500 SF<br>Classrooms 5,200 SF<br>Restrooms: 1,400 SF |
| a.<br>b.<br>c.<br>d.<br>e.<br><b>Cone</b><br>a.<br><b>Dos V</b><br>a.<br>b.<br>c.<br>d. | Overall: 8,000 SF<br>Main Room: 3,000 SF<br>Classrooms: 1,800 SF<br>Restrooms/Hall: 1,600 SF<br>Office: 800 SF<br><b>o Creek South Park</b><br>Restrooms: 1,600 SF<br><b>Vientos Community Center</b><br>Overall: 13,000 SF<br>Gym: 4,500 SF<br>Classrooms 5,200 SF                        |