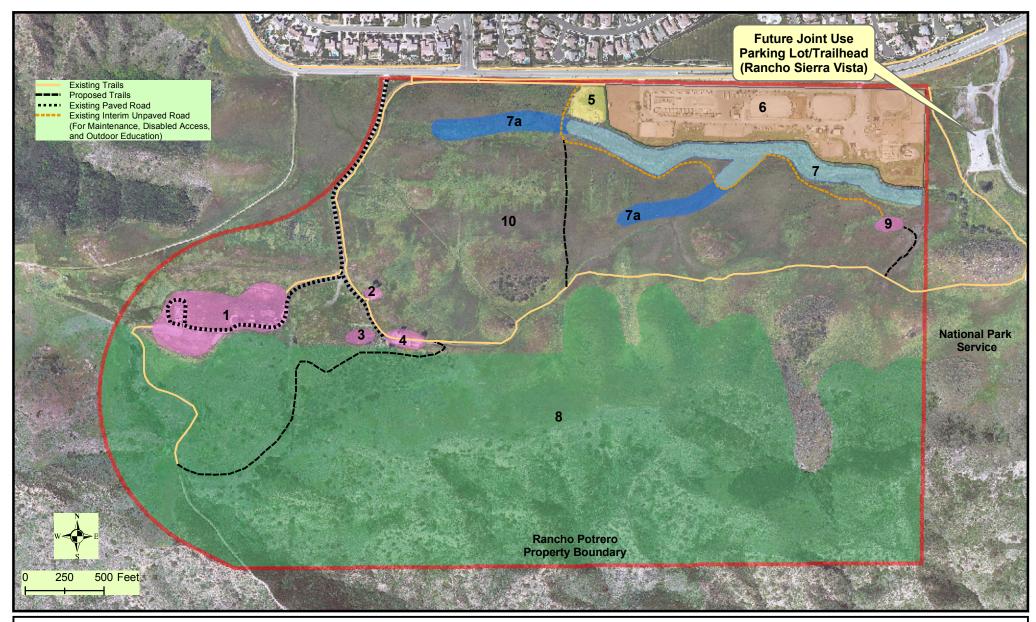

## Sub Area 1

Landscaped Picnic Grove Portable Restroom/Ride-in Corral Outdoor Classroom (benches only) Native Plant Garden

## Sub Areas 2, 3, and 4

Picnic Table Sites

#### Sub Area 6

**Equestrian Facility** 

## Sub Area 5

Trailhead Access
Public Restrooms
Parking (30 cars including horse trailers)

#### Sub Area 7

**Conservation Easement** 

## Sub Area 7a

Future Wetland Mitigation Bank

## Sub Area 8

Sensitive Resource Area

## Sub Area 9

Public Restrooms Interpretative Kiosks Rustic Shade Structure (60-person max. capacity)

#### Sub Area 10

Native Grassland/Oak Savannah Revegetation Area

# Rancho Potrero Specific Plan No. 19 Land Use Exhibit

u:\cdwchua\sp\_19\_exhibits\ranchoPotrero2aLU1.mxd