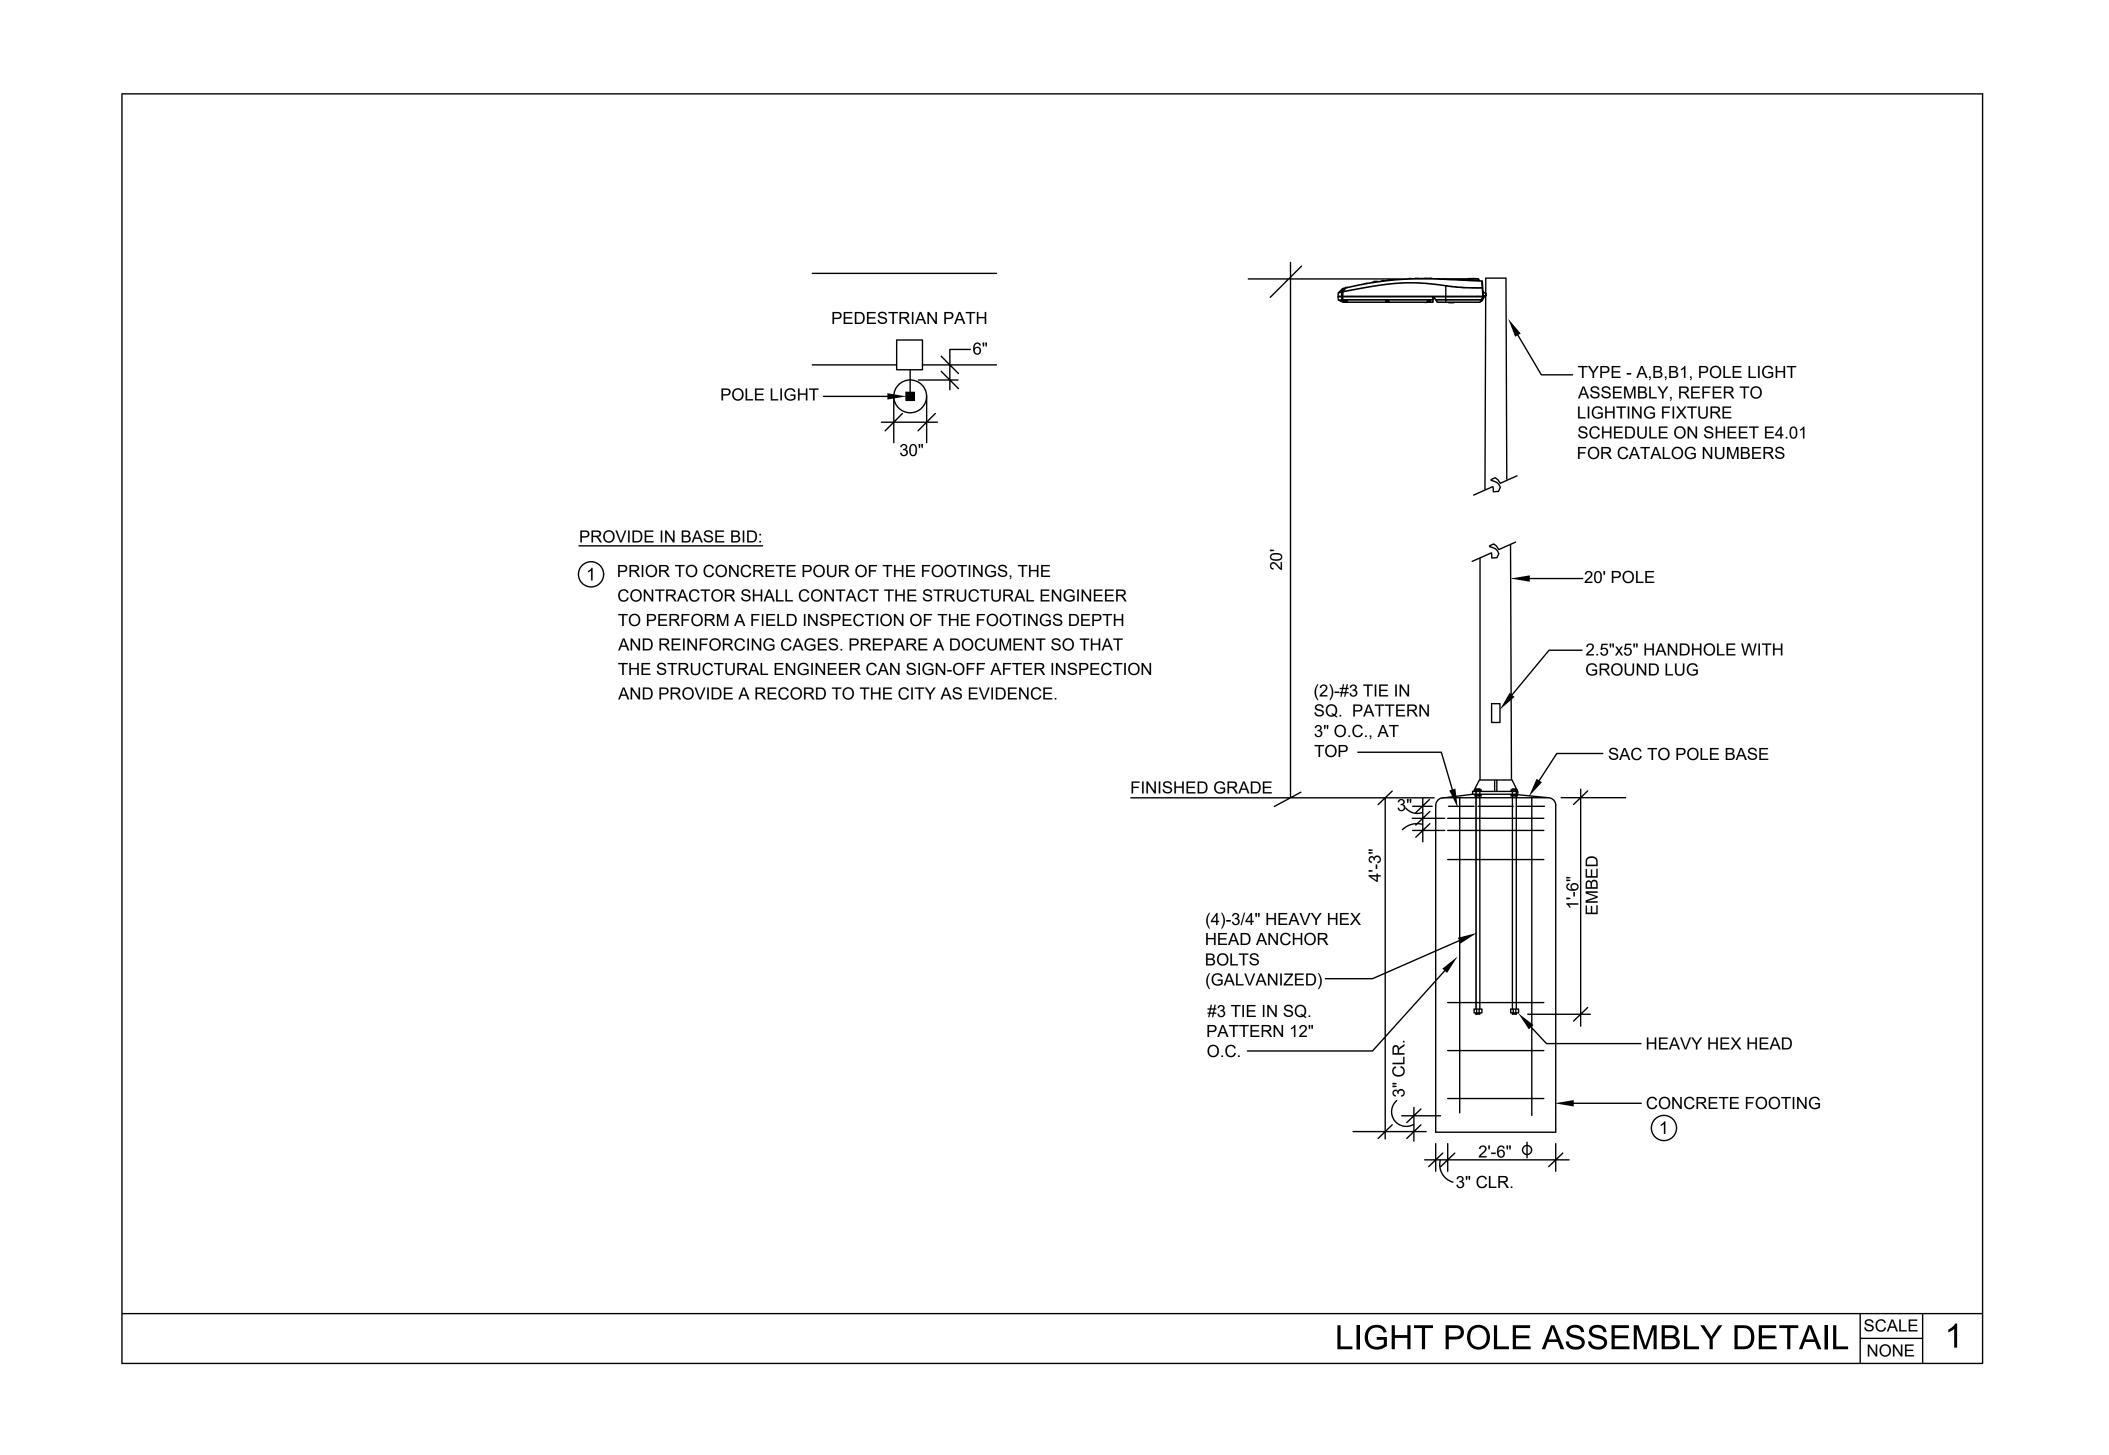

Know what's below.
Call before you dig.
UNDERGROUND SERVICE ALERT OF S

DIAL TOLL FREE

8 1 1

AT LEAST TWO DAYS
BEFORE YOU DIG

SOUTHERN CALIFORNIA



| PREPARED BY:        |                                                                                      |                                                                                                   |                                                                                            |   |
|---------------------|--------------------------------------------------------------------------------------|---------------------------------------------------------------------------------------------------|--------------------------------------------------------------------------------------------|---|
| <b>h</b>            |