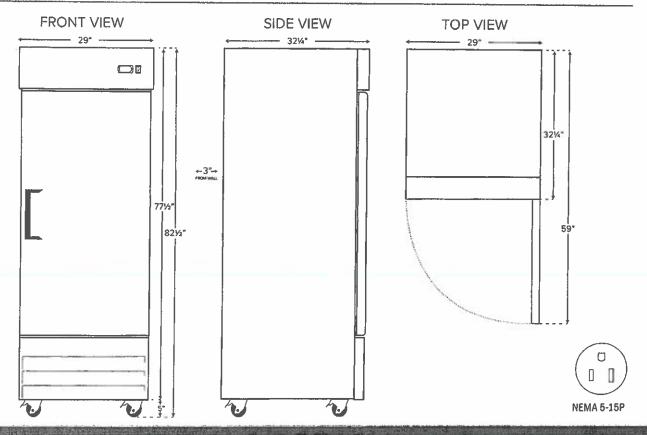

Size                 | (3) 23%"W x 23¼"D                 |
| SheliMaterial and a second | Per inovenies de la               |
| Shelf Load Capacity        | 90 lb.                            |

#### Cooling

| Temperatgo Bange          | /s805+400F |
|---------------------------|------------|
| Refrigerant               | R290       |
| Muk, Amblent Temperature, | 100°F      |
| Defrosting                | Automatic  |
| Temperature Controller    | Digital    |
| Horsepower                | 1/2        |

### Electrical /

| Amps                   | 7.92 V       |
|------------------------|--------------|
| Hz                     | 60)          |
| Phase                  | 1 V          |
| P ug Type              | NEMA 5-15P V |
| Electrical Cord Length | 96"          |

### **PLAN VIEW**



# REACH-IN REFRIGERATOR

# "AVANTCO REFRIGERATION" A SERIES # 178A23RHC

- Cabinet construction includes white painted aluminum interior and 430 stainless steel exterior
- Full height single door, full length door handle
- Foamed in place insulation
- Digital temperature control feature with auto defrost function
- LED interior light
- 3 grey epoxy coated steel shelves. Each holds up to 90 lbs.
- Self contained condensing unit
- Casters, standard
- ETL safety & sanitation listed

Electrical: 120V, 1PH, 2.76AMPS, 1/5 HP, NEMA 5-15P

Dimensions: 29" W x 32 1/4"D x 82 1/2"H.



# A Series

# Solid Door Reach-In Refrigerators & Freezers

MODEL #178A23RHC

#### CABINET CONSTRUCTION

Cabinet construction includes white painted aluminum interior and 430 stainless steel exterior.

Foained-In-pla