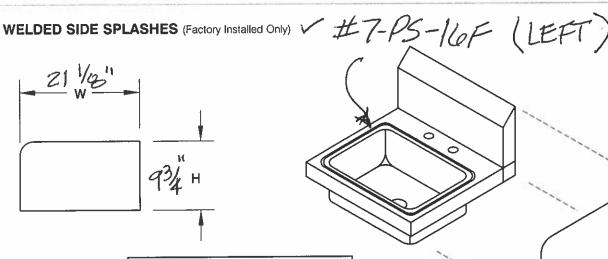

-5/8" x 10"             | 7 lbs.            | 1                  | 7-PS-13E | 19-5/8" x 14"             | 8 lbs.            | 1                  | For 14" (F/B) x 16" Bowls                 |
| 7-PS-27F  | 21-1/8" x 10"             | 7 lbs.            | 1                  | 7-PS-13F | 21-1/8" x 14"             | 8 lbs.            | 1                  | For 16" (F/B) x 14" Bowls                 |



Customer Service Available To Assist You 1-800-645-3166 8:30 am - 7:00 pm E.S.T.

For Orders & Customer Service:

Email: customer@advancetabco.com or Fax: 631-242-6900

For Smart Fabrication™ Quotes:

Email: smartfab@advancetabco.com or Fax: 631-586-2933

#### **DIMENSIONS and SPECIFICATIONS**

TOL ± .500"

**ALL DIMENSIONS ARE TYPICAL** 

**BOLT-ON SIDE SPLASHES** (Hardware Not Included)









#### NOTE:

24" High Side Splashes Include A **Rear Panel That Matches The Height** Of The Side Panels And Is To Be Secured To The Rear Wall.

**Rear Panel Mounting Holes Are** Provided. (Hardware Not Included).



#### Alex Fiore Teen Center Remodel Project

Item 25

SPARE NO.

#### Item 26

## EXISTING PASS THRU SERVICE WINDOWS WITH SECURITY ROLL DOWN DOORS

#### EXISTING / REMAIN

- One pass thru service window at Item 09 Front Service Counter
- One pass thru service window at Item 25 Back Service Counter

#### Alex Fiore Teen Center Remodel Project

#### **ITEM 27**

#### MOP SINK

"KOHLER" # K-6710

- Enameled cast iron, acid resistant
- Corner mount
- Floor mount
- Color: White

Plumbing: 2 7/8" drain hole

Dimensions: 28" W x 28"D x 13"H.

See equipment specification sheet for mor