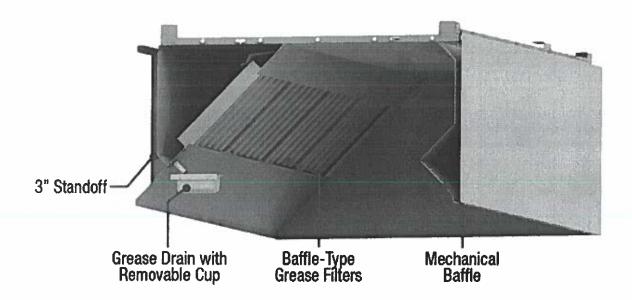

e coil and heats the cold water in the coil, acting as a preheater on the hot water supply line for the restaurant or facility.

#### **Performance**

| AVG. COOKING SURFACE TEMP. (°F) | CONFIGURATION                                 | MIN.<br>EXHAUST<br>CFM / FT. |
|---------------------------------|-----------------------------------------------|------------------------------|
| 450°F                           | Single Wall Hood<br>2 Wall Hoods Back-to-Back | 150<br>300                   |
| 600°F                           | Single Wall Hood<br>2 Wall Hoods Back-to-Back | 200<br>400                   |
| 700°F                           | Single Wall Hood<br>2 Wall Hoods Back-to-Back | 250<br>500                   |

Recommended Duct Sizing: Exhaust - Based on 1500 FPM

#### **Features**



#17

- > Hemmed edges prevent sharp surfaces
- Wide Vertical End Panels (WVEPs) provide an increased level of heat containment and fire protection, especially useful for high radiant load appliances such as solid fuel

#### **Options**

**Utility Cabinet:** Listed for integral side mount and fabricated of same material as hood. Cabinet can house listed fire suppression system and listed, pre-wired electrical controls.

**Front Perforated Supply Pienum:** Provides low velocity make-up air for the kitchen and is discharged in front of the hood. Perforated diffuser plates allow for even air distribution and supply riser includes a volume damper for easy balancing. Side Perforated Supply Plenums can be added to optimize the air flow if necessary.

Enclosure Panels: Constructed of stainless s