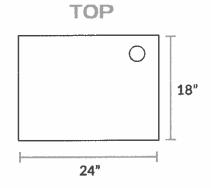

| 1 1        |
| Plug Type              | NEMAIS-ISP |
| Electrical Cord Length | 96"        |

#### **PLAN VIEW**



#### Item 14

# MICROWAVE SHELF (1) ONE EA.

#### "REGENCY Tables & Sinks" # 600MS1824

- Dimensions: 24" W x 18"D x 10"H, 1 1/2" Turn down @ front edge
- 18Gauge Stainless Steel, type 430
- N.S.F. Construction

# STAINLESS STEEL Microwave Shelf





#### **FEATURES**

- 24" x 18" stainless steel microwave shelf
- 18-gauge type 430 stainless steel
- Includes a grommet hole to allow power cords to pass through



#### **SPECIFICATIONS**

| ITEM        | GAUGE    | DEPTH | WIDTH | LOADING CAPACITY | GROMMET  |
|-------------|----------|-------|-------|------------------|----------|
| 600MS1824 V | 18 Gauge | 18"   | 24"   | 185 lb.          | Included |







#### WALL SHELF with CONCEALED BRACKETS

#### **CUSTOM FABRICATION**

- 2'-5" W x 1'-1"D, 4"H. Splash
- 18 Ga. Stainless Steel Shelf
- 14 GA Stainless Steel Brackets
- See Detail SD-1
- NSF Construction



FOODSERVICE DESIGN by JEAN
WWW.FSDKITCHENS.COM
(661) 444-1762
Jrfsd@aol.com

DETAL TITLE:
CONCEALED
WALL SHELF DETAIL

SD-1

#### 36" GAS RESTAURANT RANGE W/ STANDARD OVEN (1) ONE EA.

"GARLAND RANGE" SUNFIRE # X36-6R

- Dimensions: 35 7/16"W x 33 1/2"D x 57"H
- 6 open burner w/ 26" oven
- Pressure regulator included
- Heavy duty grates
- Standard high back with shelf
- 6"H. Legs
- Plumbing: 3/4"gas conn, 213,BTU Total Input
- NSF Listed

#### **SUNFIRE**

### X Series 36" Gas Restaurant Range

| Item:     | lle    |
|-----------|--------|
| Quantity: | 1      |
| Project:  |        |