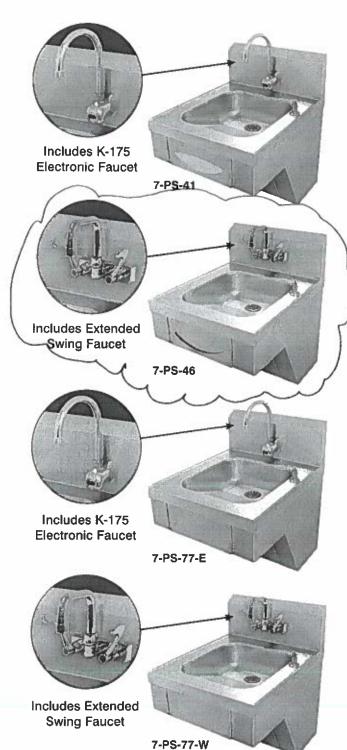

ED BRACKETS (1) ONE EA.

#### **CUSTOM FABRICATION**

- 2'-9" W x 1'-1"D x 4"H Splash
- 18 Ga. St. Stl. Shelf
- 14 GA St. Stl. Concealed Brackets
- See Detail SD-1
- NSF Construction



#### ADA HAND SINK WITH BUILT IN SOAP & PAPER TOWEL DISPENSER (1) ONE EA.

"ADVANCE TABCO" # 7-PS-46 # 7-PS-16F – Optional Side Splash

- Dimensions: 20"W x 24"D x 27"H
- Extended swing faucet
- Sink bowl: 14" x 16" x 5"
- Under mount towel dispenser
- Deck mount soap dispenser
- Stainless steel skit with removable access panel
- Option: Side Splash weld in factory on <u>left side</u> of hand sink
- Plumbing: 1/2" H & C W, 1 1/2" Drain, direct waste
- NSF Listed



#### STAINLESS STEEL

#### HAND SINKS



#### **A.D.A COMPLIANT LAVATORIES WITH TAPERED SKIRT**

Conforms To NSF 61/9 Lead Free Requirements







#### 7-PS-41 / 7-PS-46 FEATURES:

One piece Deep Drawn sink bowl design.

Sink bowl is 14" x 16" x 5".

Undermount Towel Dispenser.

Deck mount liquid soap dispenser.

Stainless Steel Skirt with Removable Access Panel and enclosed bottom for storage.

"Z" bracket wall mounting plate

Stainless steel 1-1/2" IPS basket drain.

#### Additional Unit Features:

#### 7-PS-41:

K-175 Hands Free AC/DC operated gooseneck faucet.

#### 7-PS-46:

K-206 6" Extended splash mount gooseneck faucet with wrist handles.

#### 7-PS-77-E / 7-PS-77-W FEATURES:

One piece Deep Drawn sink bowl design.

Sink bowl is 14" x 16" x 5".

Deck mount liquid soap dispenser.

Stainless Steel Skirt with Removable Access Panel and enclosed bottom for storage.

"Z" bracket wall mounting plate

Stainless steel 1-1/2" IPS