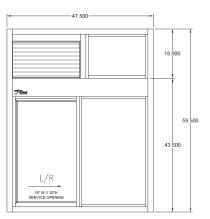

# 3 Compartment Sink with left and right drain boards

# "REGENCY" # 600S321824X

- 16 gauge stainless steel construction
- (3) Three tubs, 18"W x 24"L x 14"D
- (2) Drain boards, 24" W
- Stainless steel legs
- Stainless steel adjustable bullet feet
- Stainless steel cross bracing
- Lever waste drains
- N.S.F. Construction

# **SPECIFICATIONS**

| пем            | LENGTH | DEPTH    | HEIGHT<br>(Total) | HEIGHT<br>(Work) | BOWL<br>DEPTH | BOWL<br>L to R | BOWL<br>F to B | NUMBER OF<br>DRAINBOARDS | SIDE | NET<br>WEIGHT |
|----------------|--------|----------|-------------------|------------------|---------------|----------------|----------------|--------------------------|------|---------------|
| 600\$321824X √ | 106"   | 2913/16" | 43%"              | 36½"             | 14"           | 18"            | 24"            | 2                        | Both | 131.40 LB.    |