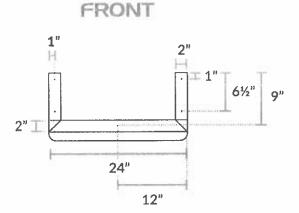

ase                  | 1 1        |
| Plug Type              | NEMAIS-ISP |
| Electrical Cord Length | 96"        |

#### **PLAN VIEW**



#### Item 14

# MICROWAVE SHELF (1) ONE EA.

#### "REGENCY Tables & Sinks" # 600MS1824

- Dimensions: 24" W x 18"D x 10"H, 1 1/2" Turn down @ front edge
- 18Gauge Stainless Steel, type 430
- N.S.F. Construction

# STAINLESS STEEL Microwave Shelf





#### **FEATURES**

- 24" x 18" stainless steel microwave shelf
- 18-gauge type 430 stainless steel
- Includes a grommet hole to allow power cords to pass through



#### **SPECIFICATIONS**

| ITEM        | GAUGE    | DEPTH | WIDTH | LOADING CAPACITY | GROMMET  |
|-------------|----------|-------|-------|------------------|----------|
| 600MS1824 V | 18 Gauge | 18"   | 24"   | 185 lb.          | Included |







#### WALL SHELF with CONCEALED BRACKETS

#### **CUSTOM FABRICATION**

- 2'-5" W x 1'-1"D, 4"H. Splash
- 18 Ga. Stainless Steel Shelf
- 14 GA Stainless Steel Brackets
- See Detail SD-1
- NSF Construction



FOODSERVICE DESIGN by JEAN
WWW.FSDKITCHENS.COM
(661) 444-1762
Jrfsd@aol.com

DETAL TITLE:
CONCEALED
WALL SHELF DETAIL

SD-1

#### 36" GAS RESTAURANT RANGE W/ STANDARD OVEN (1) ONE EA.

"GARLAND RANGE" SUNFIRE # X36-6R

- Dimensions: 35 7/16"W x 33 1/2"D x 57"H
- 6 open burner w/ 26" oven
- Pressure regulator included
- Heavy duty grates
- Standard high back with shelf
- 6"H. Legs
- Plumbing: 3/4"gas conn, 213,BTU Total Input
- NSF Listed

#### **SUNFIRE**

### X Series 36" Gas Restaurant Range

| Item:     | lle    |
|-----------|--------|
| Quantity: | 1      |
| Project:  |