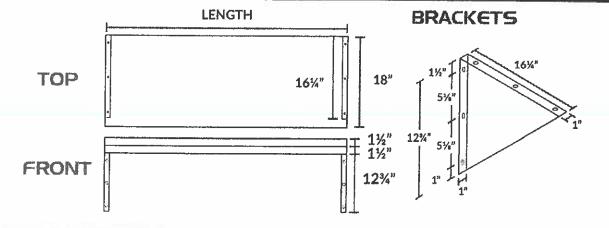

S1836HD   | 16 Gauge  | 18"             | 36"   | 340 lb.          | 17 lb. |
| 600WS1848HD   | 16 Gauge  | 18"             | 48"   | 385 lb.          | 20 lb. |
| 600WS1860HD   | 16 Gauge  | 18"             | 60"   | 450 lb.          | 24 lb. |
| 600WS1872HD   | 16 Gauge  | 18"             | 72"   | 450 lb.          | 30 lb. |
| 600WS1884HD   | 16 Gauge  | 18"             | 84"   | 560 lb.          | 34 lb. |
| 600WS1896HD   | 16 Gauge  | 18"             | 96"   | 605 lb.          | 37 lb. |

18 Gauge Wall Shelves 72", 84" & 96" in Length and 16 Gauge Wall Shelves 60", 72", 84" & 96" in Length Feature 3 Brackets. All Others Feature 2 Brackets.

REGENCYTABLESANDSINKS.COM

# STAINLESS STEEL SOLID WALL SHELVES



#### 12" DEEP SHELVES





#### 15" DEEP SHELVES





#### 18" DEEP SHELVES





REGENCYTABLESANDSINKS.COM

## MOP / BROOM HOLDER (Closet organizer/Tool holder kit)

## "RUBBERMAID" # 1992

- S-hooks holds 5/8" to 1 1/4" handle diameters
- Color: Grey

Dimensions: 18" L x 3.2"W x 4.2"H

Weight load capacity 600 pounds each shelf



## Cleaning > Organizational Tools

Helps increase productivity and efficiency through better tool storage and access.

S-hooks hold 5/8" to 1 1/4" (1.6 cm to 3.2 cm) handle diameters.

Deep double hooks afford easy accessibility.

1992 Closet Organizer/Tool Holder Kit



| SPECIFICATIONS                              |       |                         | Lating West States and S |
|---------------------------------------------|-------|-------------------------|--------------------------|
|                                             |