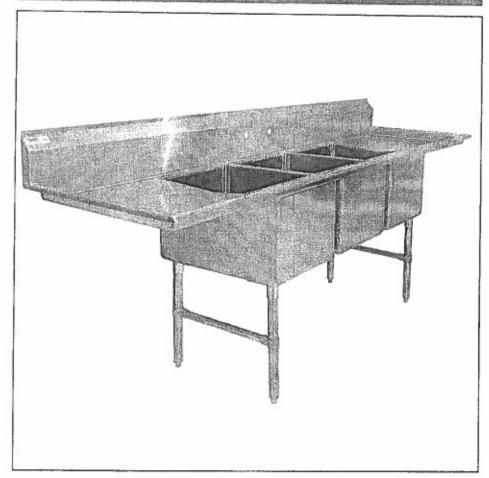

# 3 Compartment Sink with left and right drain boards

# "REGENCY" # 600S321824X

- 16 gauge stainless steel construction
- (3) Three tubs, 18"W x 24"L x 14"D
- (2) Drain boards, 24" W
- Stainless steel legs
- Stainless steel adjustable bullet feet
- Stainless steel cross bracing
- Lever waste drains
- N.S.F. Construction

Plumbing: Manifold drain line and run to floor sink by Plumbing Contractor