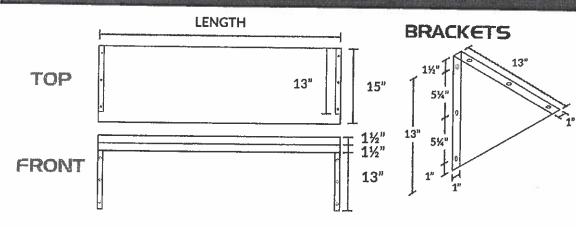

| 13 lb. |
| 600WS1836HD   | 16 Gauge  | 18"             | 36"   | 340 lb.          | 17 lb. |
| 600WS1848HD   | 16 Gauge  | 18"             | 48"   | 385 lb.          | 20 lb. |
| 600WS1860HD   | 16 Gauge  | 18"             | 60"   | 450 lb.          | 24 lb. |
| 600WS1872HD   | 16 Gauge  | 18"             | 72"   | 450 lb.          | 30 lb. |
| 600WS1884HD   | 16 Gauge  | 18"             | 84"   | 560 lb.          | 34 lb. |
| 600WS1896HD   | 16 Gauge  | 18"             | 96"   | 605 lb.          | 37 lb. |

18 Gauge Wall Shelves 72", 84" & 96" in Length and 16 Gauge Wall Shelves 60", 72", 84" & 96" in Length Feature 3 Brackets. All Others Feature 2 Brackets.

REGENCYTABLESANDSINKS.COM

# STAINLESS STEEL SOLID WALL SHELVES



#### 12" DEEP SHELVES





#### 15" DEEP SHELVES





#### 18" DEEP SHELVES





REGENCYTABLESANDSINKS.COM

## MOP / BROOM HOLDER (Closet organizer/Tool holder kit)

## "RUBBERMAID" # 1992

- S-hooks holds 5/8" to 1 1/4" handle diameters
- Color: Grey

Dimensions: 18" L x 3.2"W x 4.2"H

Weight load capacity 600 pounds each shelf



## Cleaning > Organizational Tools

Helps increase productivity and efficiency through better tool storage and access.

S-hooks hold 5/8" to 1 1/4" (1.6 cm to 3.2 cm) handle diameters.

Deep double hooks afford easy accessibility.

1992 Closet Organizer/Tool Holder Kit



| SPECIFICATIONS                              |       |                         | Lating West States and S |
|---------------------------------------------|-------|-------------------------|--------------------------|
|