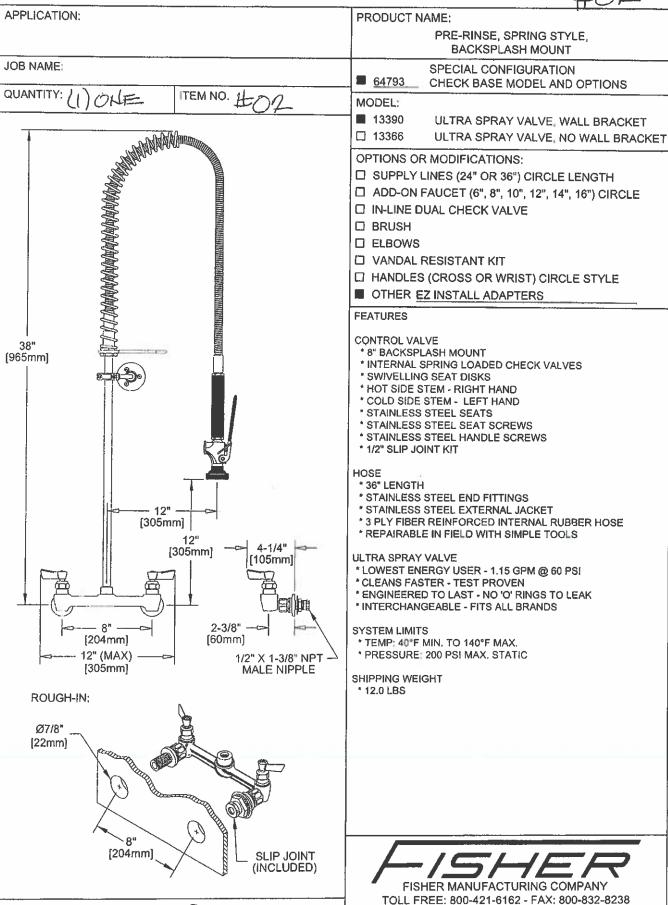

# PRE-RINSE, SPRING STYLE, BACKSPLASH MOUNT, ULTRA SRAY VALVE

# "FISHER MFG" # 64793

- Ultra Spray Valve: 1.15GPM @ 60 PSI
- 8" o.c. back splash mount
- 36"L. Hose
- Option: Add-on faucet (16") circle

Plumbing: ½" hot and cold water connections.

EPAct 2005 Compliant

(SP)

ANSI/A112.18.1M

information@fisher-mfg.com - www.fisher-mfg.com