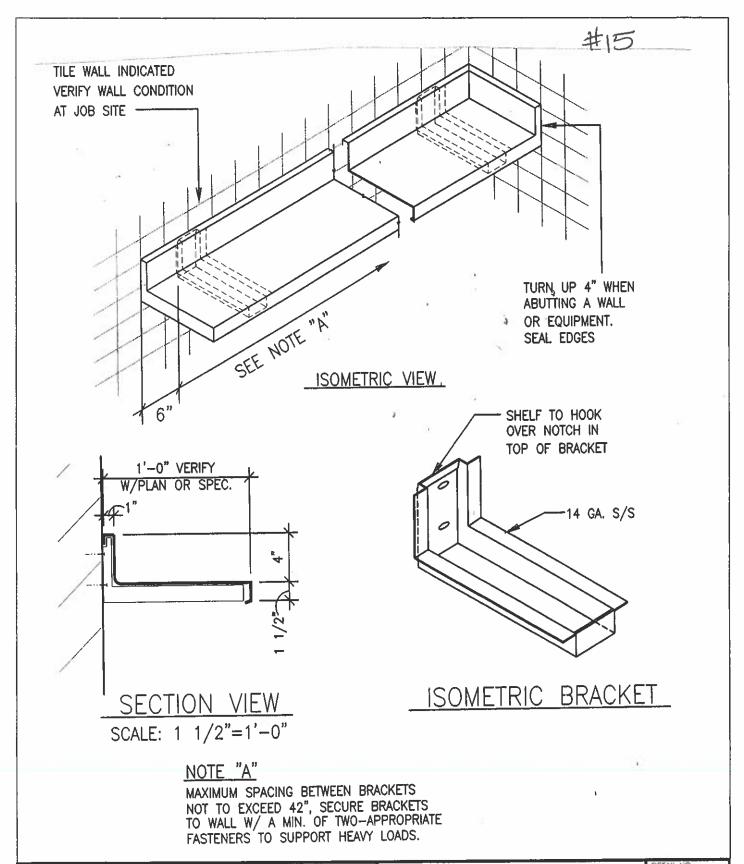

ks" # 600MS1824

- Dimensions: 24" W x 18"D x 10"H, 1 1/2" Turn down @ front edge
- 18Gauge Stainless Steel, type 430
- N.S.F. Construction

# STAINLESS STEEL Microwave Shelf





#### **FEATURES**

- 24" x 18" stainless steel microwave shelf
- 18-gauge type 430 stainless steel
- Includes a grommet hole to allow power cords to pass through



#### **SPECIFICATIONS**

| ITEM        | GAUGE    | DEPTH | WIDTH | LOADING CAPACITY | GROMMET  |
|-------------|----------|-------|-------|------------------|----------|
| 600MS1824 V | 18 Gauge | 18"   | 24"   | 185 lb.          | Included |







#### WALL SHELF with CONCEALED BRACKETS

#### **CUSTOM FABRICATION**

- 2'-5" W x 1'-1"D, 4"H. Splash
- 18 Ga. Stainless Steel Shelf
- 14 GA Stainless Steel Brackets
- See Detail SD-1
- NSF Construction



FOODSERVICE DESIGN by JEAN
WWW.FSDKITCHENS.COM
(661) 444-1762
Jrfsd@aol.com

DETAL TITLE:
CONCEALED
WALL SHELF DETAIL

SD-1

#### 36" GAS RESTAURANT RANGE W/ STANDARD OVEN (1) ONE EA.

"GARLAND RANGE" SUNFIRE # X36-6R

- Dimensions: 35 7/16"W x 33 1/2"D x 57"H
- 6 open burner w/ 26" oven
- Pressure regulator included
- Heavy duty grates
- Standard high back with shelf
- 6"H. Legs
- Plumbing: 3/4"gas conn, 213,BTU Total Input
- NSF Listed

#### **SUNFIRE**

### X Series 36" Gas Restaurant Range

| Item:     | lle    |
|-----------|--------|
| Quantity: | 1      |
| Project:  |        |
| Approval: | 000000 |
| Date:     |        |

| Model: | s: |
|--------|----|
|--------|----|

X36-6R

X36-2G24R



Model X36-6R

NOTE: Ranges supplied with casters must be installed with an approved restr