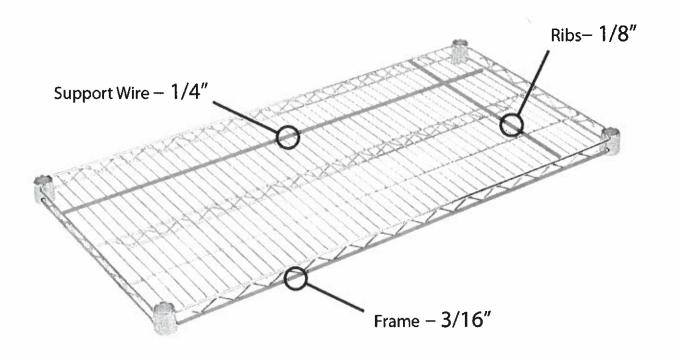

# 3 Compartment Sink with left and right drain boards

# "REGENCY" # 600S321824X

- 16 gauge stainless steel construction
- (3) Three tubs, 18"W x 24"L x 14"D
- (2) Drain boards, 24" W
- Stainless steel legs
- Stainless steel adjustable bullet feet
- Stainless steel cross bracing
- Lever waste drains
- N.S.F. Construction

# IG GAUGE STAINLESS STEEL THREE COMPARTMENT SINK WITH TWO DRAINBOARDS

| ITEM #:   | QUANTITY: |
|-----------|-----------|
| PROJECT:  |           |
| APPROVAL: |           |
| DATE:     |           |

# **FEATURES**

- Made of high-quality 16 gauge, type 304 stainless steel
- Galvanized 15%" steel legs with sockets
- Adjustable bullet feet for added stability
- Faucet holes pre-punched on 8" centers (faucet sold separately)
- 1½" IPS drain connection
- Rolled front and side edges to contain splashes and overflows

# **SPECIFICATIONS**

| пем            | LENGTH | DEPTH    | HEIGHT<br>(Total) | HEIGHT<br>(Work) | BOWL<br>DEPTH | BOWL<br>L to R | BOWL<br>F to B | NUMBER OF<br>DRAINBOARDS | SIDE | NET<br>WEIGHT |
|----------------|--------|----------|-------------------|------------------|---------------|----------------|----------------|--------------------------|------|---------------|
| 600\$321824X √ | 106"   | 2913/16" | 43%"              | 36½"             | 14"           | 18"            | 24"            | 2                        | Both | 131.40 LB.    |