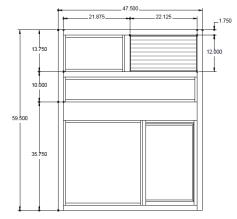

# 3 Compartment Sink with left and right drain boards

# "REGENCY" # 600S321824X

- 16 gauge stainless steel construction
- (3) Three tubs, 18"W x 24"L x 14"D
- (2) Drain boards, 24" W
- Stainless steel legs
- Stainless steel adjustable bullet feet
- Stainless steel cross bracing
- Lever waste drains
- N.S.F. Construction

# **SPECIFICATIONS**

| пем            | LENGTH | DEPTH    | HEIGHT<br>(Total) | HEIGHT<br>(Work) | BOWL<br>DEPTH | BOWL<br>L to R | BOWL<br>F to B | NUMBER OF<br>DRAINBOARDS | SIDE | NET<br>WEIGHT |
|----------------|--------|----------|-------------------|------------------|---------------|----------------|----------------|--------------------------|------|---------------|
| 600\$321824X √ | 106"   | 2913/16" | 43%"              | 36½"             | 14"           | 18"            | 24"            | 2                        | Both | 131.40 LB.    |