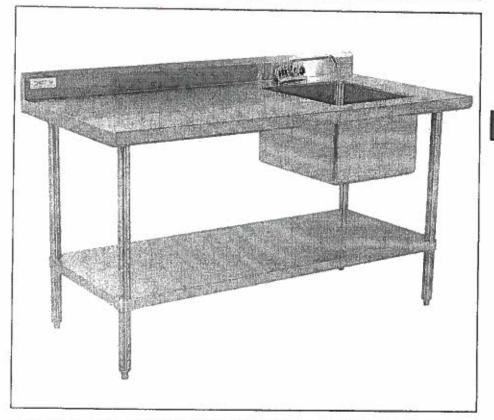

# 3 Compartment Sink with left and right drain boards

# "REGENCY" # 600S321824X

- 16 gauge stainless steel construction
- (3) Three tubs, 18"W x 24"L x 14"D
- (2) Drain boards, 24" W
- Stainless steel legs
- Stainless steel adjustable bullet feet
- Stainless steel cross bracing
- Lever waste drains
- N.S.F. Construction

# IG GAUGE STAINLESS STEEL THREE COMPARTMENT SINK WITH TWO DRAINBOARDS

| ITEM #:   | QUANTITY: |
|-----------|-----------|
| PROJECT:  |           |
| APPROVAL: |           |
| DATE:     |           |