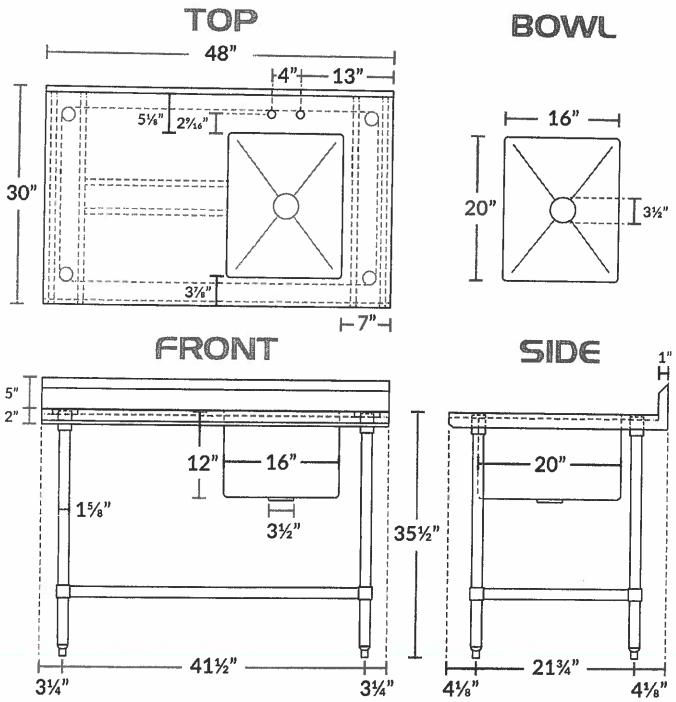

# IG GAUGE STAINLESS STEEL THREE COMPARTMENT SINK WITH TWO DRAINBOARDS

| ITEM #:   | QUANTITY: |
|-----------|-----------|
| PROJECT:  |           |
| APPROVAL: |           |
| DATE:     |           |

# **FEATURES**

- Made of high-quality 16 gauge, type 304 stainless steel
- Galvanized 15%" steel legs with sockets
- Adjustable bullet feet for added stability
- Faucet holes pre-punched on 8" centers (faucet sold separately)
- 1½" IPS drain connection
- Rolled front and side edges to contain splashes and overflows

# **SPECIFICATIONS**

| пем            | LENGTH | DEPTH    | HEIGHT<br>(Total) | HEIGHT<br>(Work) | BOWL<br>DEPTH | BOWL<br>L to R | BOWL<br>F to B | NUMBER OF<br>DRAINBOARDS | SIDE | NET<br>WEIGHT |
|----------------|--------|----------|-------------------|------------------|---------------|----------------|----------------|--------------------------|------|---------------|
| 600\$321824X √ | 106"   | 2913/16" | 43%"              | 36½"             | 14"           | 18"            | 24"            | 2                        | Both | 131.40 LB.    |