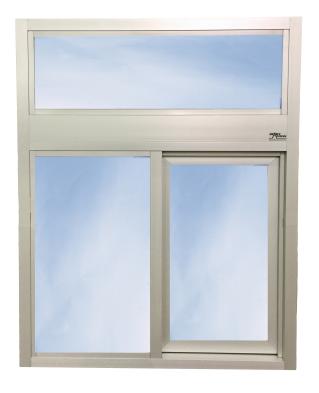

with customers. Hands free interaction that is easy to maintain.

#### ♦ ELECTRIC

Fully automatic electric, for hands free open & close. Operator steps into overhead beam to activate.

#### STANDARD FEATURES:

- Anodized aluminum extrusions and stainless steel combine to give you an attractive window that will not rust, pit or weather
- ♦ Fully assembled, pre-glazed and ready to install
- ♦ 3/4" Insulated Glass
- ♦ Dark Bronze or Clear Anodized Aluminum
- ♦ Self latches every time it closes. Also includes a thumbturn lock, and night locking bar
- ♦ Track free bottom sill provides for a contaminant free surface. Angled toward outside for drainage toward exterior
- ♦ One year parts & labor limited warranty
- On-staff tech support / stocked parts / nationwide network of service providers.



#### SIZE

Window Frame Size: 47 1/2"W x 43 1/2"H

Service Opening: 19"W x 35" H

Overall Frame Size with 16" Transom: 47.5"W x 59.5" H x 4.5" D

Rough Opening: 48" W x 60" H

Custom sizes available by request

#### **OPTIONAL FEATURES**

Glazing:

- ♦ Solarban 70 XL Insulated Low E
- ♦ Smash & Grab
- ♦ Lexan Level 1 or Level 3
- ♦ Tinting
- ♦ Custom Size Window, Transom, or Sidelight(s)
- ♦ Powder Coat Paint—Tiger Drylac
- ♦ Stainless Steel Shelf to extend sill inside or out (13 ga.)
- ♦ Telescoping Night Time Security Bar Set for additional security
- ♦ AA300 Heated Air Curtain (replaces transom)
- ♦ Transom for AA100 Fly Fan
- Sidelight (1) 36"w x 59.5"h for overall 7'w x 5'h rough opening
- Sidelights (2) 18"w x 59.5"h for overall 7'w x 5'h rough opening

1815 Arthur Drive West Chica