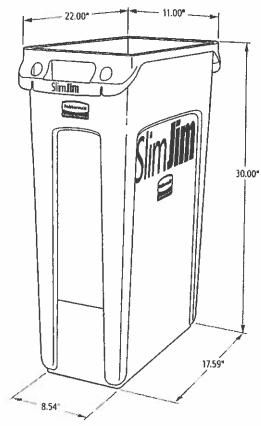

# WASTE CONTAINER "SLIM JIM" (2) TWO EA. "RUBBERMAID" # FG354060GREY

- 23 Gallon container
- Color: Grey (other colors available)

Container dimensions: 22"W x 11"D x 30"H

NEW PROPERTY OF THE PROPERTY OF

# SLIM JIM® CONTAINERS

23-Gallon Slim Jim® Container

16-Gallon Slim Jim® Container