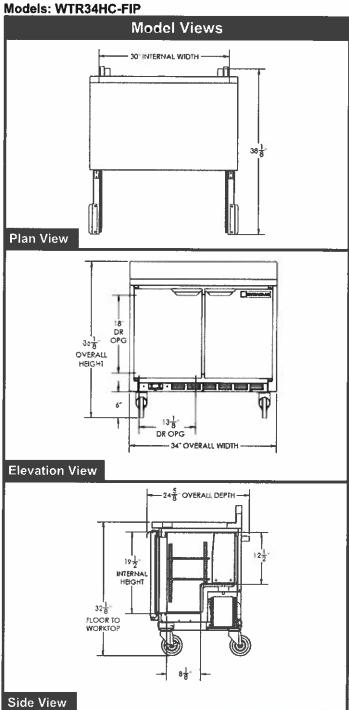

|  |  |
| ELECTRICAL DATA                    |                           |  |  |
| Full Load Amperes 115/60/1         | 2 🗸                       |  |  |
| REFRIGERATION DATA                 |                           |  |  |
| Horsepower                         | 1/6                       |  |  |
| Capacity (BTU/Hr)*                 | 994                       |  |  |
| WEIGHT DATA                        |                           |  |  |
| Gross Weight (Crated lbs)          | 172 lbs                   |  |  |
| Height - Crated                    | 35"                       |  |  |
| Width - Crated                     | 36"                       |  |  |
| Depth - Crated                     | 25*                       |  |  |

**Worktop Refrigerators - Shallow Depth** 



#### **ELECTRICAL CONNECTION**





Units pre-wired at factory and include 8' long cord and plug set.























## REACH-IN FREEZER

# "AVANTCO REFRIGERATION" A SERIES # 178A23FHC

- Cabinet construction includes white painted aluminum interior and 430 stainless steel exterior
- Full height single door, full length door handle
- Foamed in place insulation
- Digital temperature control feature with auto defrost function
- LED interior light
- 3 grey epoxy coated steel shelves. Each holds up to 90 lbs.
- Self contained condensing unit
- Casters, standard
- ETL safety & sanitation listed

Electrical: 120V, 1PH, 7.92AMPS, ½ HP, NEMA 5-15P

Dimensions: 29" W x 32 1/4"D x 82 1/2"H.



# A Series Solid Door Reach-In Refrigerators & Freezers

MODEL #178A23FHC

### CABINET CONSTRUCTI