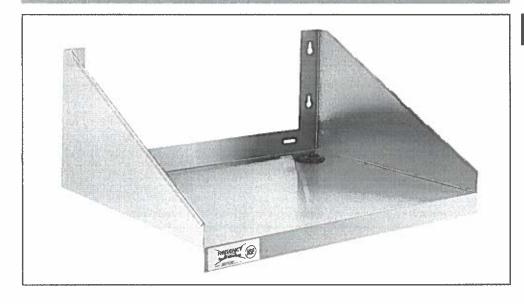

# WALL CABINET W/ SLOPE TOP (1) ONE EA.

# **CUSTOM MILLWORK**

- As specified by Architect / Interior Design
- Doors to be lockable, keyed alike
- Adjustable intermediate shelving
- (1) One cabinet to be hinged left