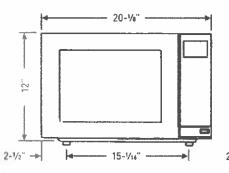

Minutes, 99 Seconds               |  |  |  |  |
| Memory Capability:             | 20 Programs                          |  |  |  |  |
| Door / Cabinet / Cavity:       | Stainless / Grey / White             |  |  |  |  |

The NE-1054F commercial microwave meets or exceeds all safety performance and sanitation standards set for commercial food service microwave ovens by UL, HHS, FCC and NSF.







#### Panasonic Commercial Food Service

Division of Panasonic Corporation of North America 2 Riverfront Plaza | Newark, NJ 07102 [201] 348-7000 www.panasonic.com/cmo

#### **MAINTENANCE**

Program lockTone controlWill ship via UPS

- Self-diagnostics
- Easy to change interior oven light
- Warranty: 1 year parts/labor or 18,000 cycles
- Warranty: 3 years parts/labor or 54,000 cycles for magnetron







#### Item 21

#### CABINET BASE - LEFT SIDE

# CUSTOM FABRICATION / MILLWORK NSF CONSTRUCTION

See Architectural / Interior Design Plans

- 14 Gauge Stainless Steel top with 6" H. back splash
- Millwork cabinet base as selected by Architect / Interior Design
- Adjustable intermediate shelves within cabinet base
- Typical Doors and drawer shall have locks, keyed alike
- N.S.F. Construction

#### Item 22

#### CABINET BASE - RIGHT SIDE

# CUSTOM FABRICAION / MILLWORK NSF CONSTRUCTION

See Architectural / Interior Design Plans

- 14 Gauge Stainless Steel top and 6" H. back splash
- Millwork cabinet base as selected by Architect / Interior Design
- Adjustable intermediate shelves within base cabinet
- Typical Doors and drawer shall have locks, keyed alike
- N.S.F. Construction

# WALL SH