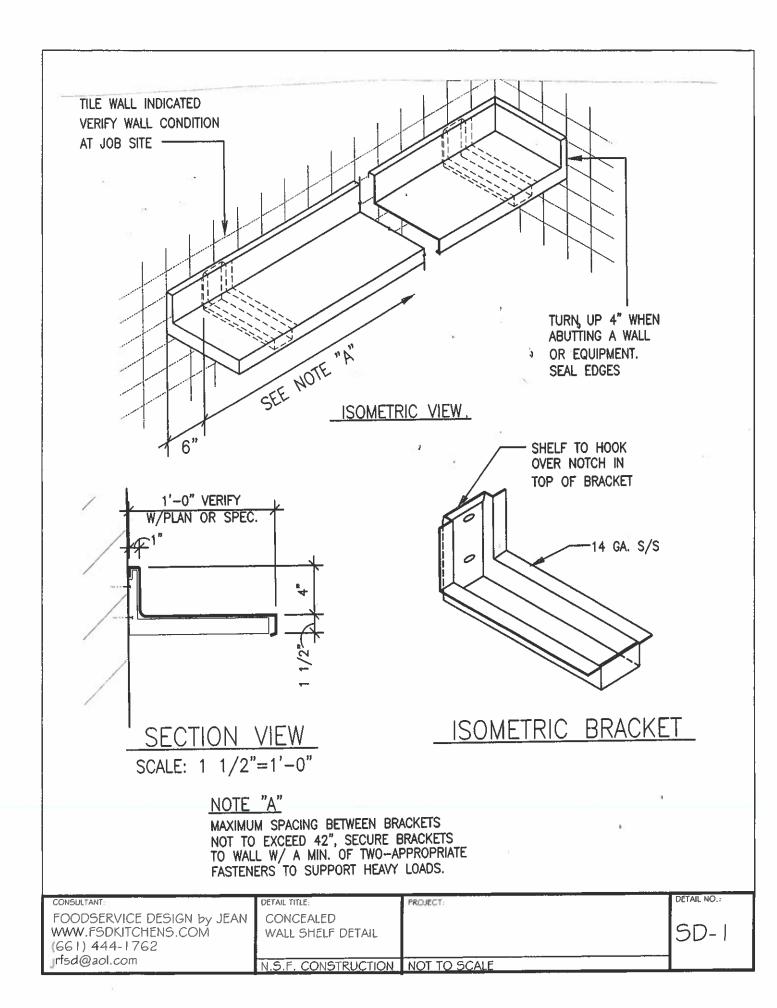

lbs. |
| 460ECP64   | 64           | 2.39 lbs. |
| 460ECP74 🗸 | 74 V (W)     | 2.63 lbs. |
| 460ECP86   | 86           | 3.10 lbs. |

### For Use with Casters:

| ltem #    | Length (in.) | Weight    |
|-----------|--------------|-----------|
| 460ECPC8  | 8            | 0.61 lbs. |
| 460ECPC14 | 14           | 0.80 lbs. |
| 460ECPC34 | 34           | 1.40 lbs. |
| 460ECPC64 | 64           | 2.39 lbs. |
| 460ECPC74 | 74           | 2.63 lbs. |
| 460ECPC86 | 86           | 3.10 lbs. |



## Item 32

## WATER HEATER

# SEE ARCHITECTURAL / MECHANICAL PLANS FOR WATER HEATER SELECTED AND LOCATION

## WALL SHELF with CONCEALED BRACKETS

## **CUSTOM FABRICATION**

- 3'-0" W x 1'-1"D, 4"H. Splash
- 18 Ga. Stainless Steel Shelf
- 14 GA Stainless Steel Brackets
- See Detail SD-1
- NSF Construction



## Item 34

## SINGLE PANEL SLIDER (1) ONE EA.

## "READY ACCESS" SEE MECHIANICAL SECTION

### Item 34

## SINGLE PANEL SLIDER (1) ONE EA.

### "READY ACCESS"

# 600 w/ Transom

- Options: Energy Saver Glass Solarban 70XL, insulated
- Fully Automatic Electric
- Dimensions: 47 1/2"W x 59 1/2" H Frame Size, West Coast Service Restrictive Opening, 15"
- Electrical: 120V, 1PH, 15.0Amps, Dedicated Circuit
- "BERNER" AIR CURTAIN # DTU03
- UL Listed



## 600 SERIES w/ Attached Transom

The 600 series Single Panel Slider with Attached Transom is specified by many multi-unit operators for its quality construction and adaptability to site-specific needs. The attached transom provides extra light and the flexibility to add integrated heated or non-heated air curtains to your design as dictated by