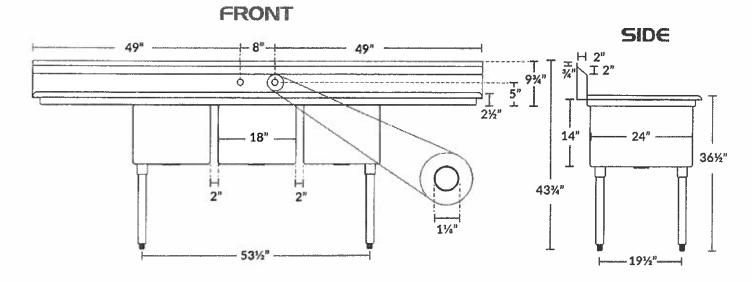

# IG GAUGE STAINLESS STEEL THREE COMPARTMENT SINK WITH TWO DRAINBOARDS

| ITEM #:   | QUANTITY: |
|-----------|-----------|
| PROJECT:  |           |
| APPROVAL: |           |
| DATE:     |           |

# **FEATURES**

- Made of high-quality 16 gauge, type 304 stainless steel
- Galvanized 15%" steel legs with sockets
- Adjustable bullet feet for added stability
- Faucet holes pre-punched on 8" centers (faucet sold separately)
- 1½" IPS drain connection
- Rolled front and side edges to contain splashes and overflows

# **SPECIFICATIONS**

| пем            | LENGTH | DEPTH    | HEIGHT<br>(Total) | HEIGHT<br>(Work) | BOWL<br>DEPTH | BOWL<br>L to R | BOWL<br>F to B | NUMBER OF<br>DRAINBOARDS | SIDE | NET<br>WEIGHT |
|----------------|--------|----------|-------------------|------------------|---------------|----------------|----------------|--------------------------|------|---------------|
| 600\$321824X √ | 106"   | 2913/16" | 43%"              | 36½"             | 14"           | 18"            | 24"            | 2                        | Both | 131.40 LB.    |