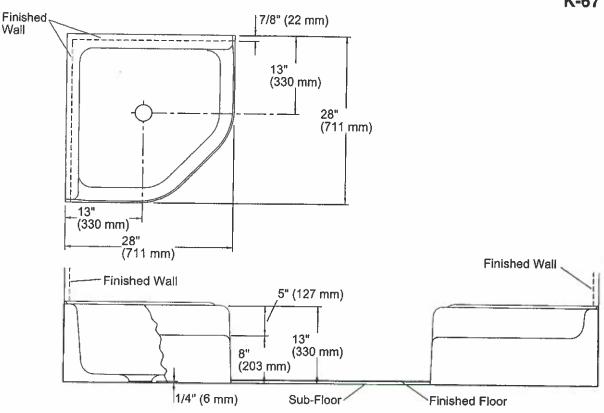

# 3 Compartment Sink with left and right drain boards

# "REGENCY" # 600S321824X

- 16 gauge stainless steel construction
- (3) Three tubs, 18"W x 24"L x 14"D
- (2) Drain boards, 24" W
- Stainless steel legs
- Stainless steel adjustable bullet feet
- Stainless steel cross bracing
- Lever waste drains
- N.S.F. Construction

Plumbing: Manifold drain line and run to floor sink by Plumbing Contractor

# IG GAUGE STAINLESS STEEL THREE COMPARTMENT SINK WITH TWO DRAINBOARDS

| ITEM #:   | QUANTITY: |
|-----------|-----------|
| PROJECT:  |           |
| APPROVAL: |           |
| DATE:     |           |

# **FEATURES**

- Made of high-quality 16 gauge, type 304 stainless steel
- Galvanized 15%" steel legs with sockets
- Adjustable bullet feet for added stability
- Faucet holes pre-punched on 8" centers (faucet sold separately)
- 1½" IPS drain connection
- Rolled front and side edges to contain splashes and overflows

# **SPECIFICATIONS**

| пем            | LENGTH | DEPTH    | HEIGHT<br>(Total) | HEIGHT<br>(Work) | BOWL<br>DEPTH | BOWL<br>L to R | BOWL<br>F to B | NUMBER OF<br>DRAINBOARDS | SIDE | NET<br>WEIGHT |
|----------------|--------|----------|-------------------|------------------|---------------|----------------|----------------|--------------------------|------|---------------|
| 600\$321824X √ | 106"   | 2913/16" | 43%"              | 36½"             | 14"           | 18"            | 24"            | 2                        | Both | 131.40 LB.    |