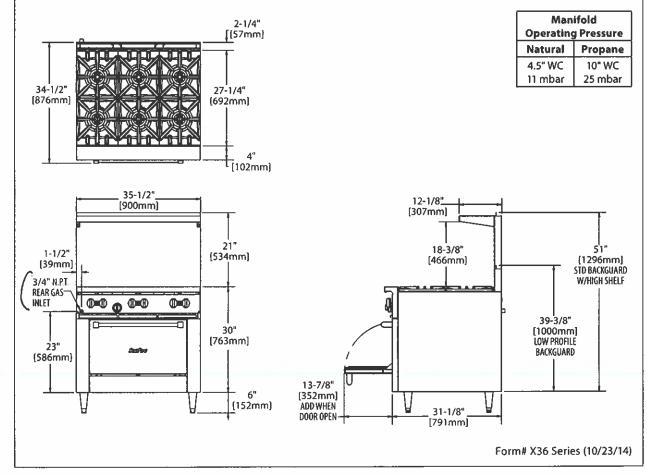

nput ratings shown for installations up to 2000 ft.,(610m) above sea level. Please specify altitudes over 2000 ft.

Note: Installation clearance reductions are applicable only where local codes permit.

This product is not approved for residential use.

| Burner Ratings (BTU/Hr/kW)                         |             |             |             |  |  |  |  |
|----------------------------------------------------|-------------|-------------|-------------|--|--|--|--|
| Gas Type Open Top Griddle/<br>Hot Top Standard Ove |             |             |             |  |  |  |  |
| Natural 🗸                                          | 30,000/8.79 | 18,000/5.27 | 33,000/9.67 |  |  |  |  |
| Propane                                            | 26,000/7.61 | 18,000/5.27 | 29,000/8.50 |  |  |  |  |



Garland Commercial Ranges Ltd. 1177 Kamato Road, Mississauga, Ontario L4W 1X4 CANADA General Inquries 1-905-624-0260 USA Sales, Parts and Service 1-800-424-2411 Canadian Sales 1-888-442-7526 Canada or USA Parts/Service 1-800-427-6668



#### Alex Fiore Teen Center Remodel Project

#### **ITEM 17**

#### **EXHAUST HOOD**

#### "CAPTIVE AIR" # 5424 ND-2

- Dimensions: 54"W x 54"D x 24"H
- Utility Cabinet # sc-311110FP, 12"W x 54"D x 24"H,1 light switch, 1 fan switch
- 2 Lights
- 3 Filters
- 10"Dia. Duct
- Electrical: 208V, 3PH, 26AMPS, 3/4"HP
- DOAS (Dedicated Outdoor Air System)
- ETL Listed



The ND-2 Series is a Type I, Wall Canopy Hood for use over 450°F, 600°F and 700°F cooking surface temperatures. The aerodynamic design includes a mechanical baffle and performance enhancing lip for