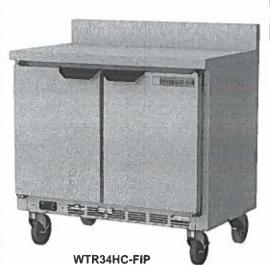

5) to turn power off. When draining the dishmachine, remove overflow tube located inside the wash tank.



With the overflow tube removed, push drain button to empty dishmachine. Reinstall overflow tube when drain cycle is complete.



11-2016

## Item 11

# WORK TOP REFRIGERATOR, SHALLOW DEPTH (1) ONE EA.

# "BEVERAGE AIR" # WTR34HC

- Dimensions: 34"W x 24 5/8"D x 32 1/8"H, 4" Back Splash
- 6" Casters, 2 with brakes
- 2 Solid doors with locks
- Self contained
- Electrical: 120V, 1PH, 2Amps, 1/6HP, NEMA 5-15P
- UL Listed



| Project:  |     | AIA# |
|-----------|-----|------|
| Item:     | 中11 |      |
| Location: |     | SIS# |
| Approved: |     | _    |

## WTR SHALLOW DEPTH WORKTOP

WTR34HC Foamed-in Place Backsplash Worktop Refrigerators **Hydrocarbon Series** 

MODELS: WTR34HC-FIP



## 3 Year Parts/Labor Warranty Additional 2 Year Compressor Warranty

## **CABINET CONSTRUCTION**

- Stainless steel front, sides and doors, (galvanized back & bottom)
- Interior liner is made of corrosion resistant aluminum
- Full electronic control
- Stainless steel worktop
- Foamed-in place backsplash
- Interior thermometer is standard
- Self-closing doors with 120° stay-open feature, on cartridge style
- Magnetic gasket attached to each door for positive seal
- Painted aluminum door handles
- 6" Casters, two (2) with brakes standard
- Two epoxy-coated steel wire shelves standard
- Field-reversible doors
- Operates at 36° -38°F for optimum food preservation

#### **REFRIGERATION SYSTEM**

- Refrigeration system uses R290 refrigerant to comply with all environmental concerns
- Automati