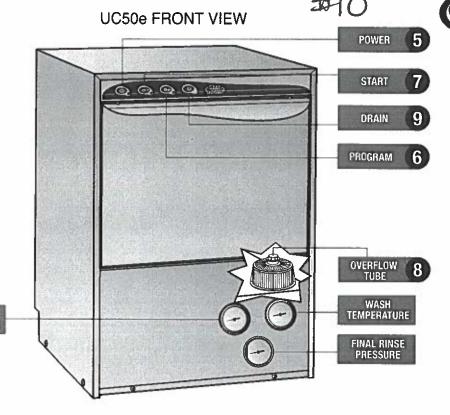

their water heating requirements.







CMA Dishmachines 12700 Knott Street Garden Grove, CA 92841 • 800-854-6417 • 714-898-8781 • Fax: 714-895-2141 • www.cmadishmachines.com

© 3-2020 CMA, Inc.







Connect the drain hose to wall or floor drain. The floor drain must have a 1 inch air gap between drain hose and floor drain.



Level dishmachine by adjusting leveling legs. Dishmachine must be level front and back to ensure proper performance.



Connect dishmachine to hot water source, minimum temperature 120F, better results at 140F.

PN: 10130.09

11-2016

# UC50e Quick Setup Instructions

WARNING: Electrical and plumbing connections need to be made by a qualified service person who will comply with all available Federal, State and Local Health, Electrical, Plumbing and Safety codes.





Push the power button to turn on the dishmachine. Wash tank will fill automatically. Wait for 15-20 minutes before wash temperature reaches 155F-160F (check wash temp gauge).



Push button to change time cycle. Push to the "IN" position to run for 120 seconds and the "OUT" position for 180 second run.



Push the "START" button to activate the dishmachine.



At the end of the day, push the power button (STEP 5) to turn power off. When draining the dishmachine, remove overflow tube located inside the wash tank.



With the overflow tube removed, push drain button to empty dishmachine. Reinstall overflow tube when drain cycle is complete.



11-2016

## Item 11

# WORK TOP REFRIGERATOR, SHALLOW DEPTH (1) ONE EA.

# "BEVERAGE AIR" # WTR34HC

- Dimensions: 34"W x 24 5/8"D x 32 1/8"H, 4"