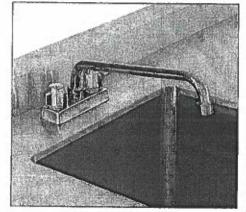

# 3 Compartment Sink with left and right drain boards

# "REGENCY" # 600S321824X

- 16 gauge stainless steel construction
- (3) Three tubs, 18"W x 24"L x 14"D
- (2) Drain boards, 24" W
- Stainless steel legs
- Stainless steel adjustable bullet feet
- Stainless steel cross bracing
- Lever waste drains
- N.S.F. Construction

Plumbing: Manifold drain line and run to floor sink by Plumbing Contractor