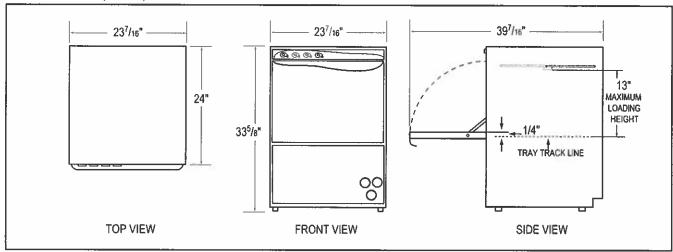

filters protect wash pump.
- Polished stainless steel surface and tanks with rounded corners for a total and easy cleaning.
- Operator friendly, removable wash and rinse arms allows for easy cleaning.
- Triple filtering protection system, captures excess soil and debris.

## **AVAILABLE OPTIONS**

- Water Tempering Kit
- Drain Board









#10

# UC50e

High Temp Undercounter Dishwasher And Glasswasher

#### **WARNINGS:**

- Plumbing connections must be made by a qualified service company who will comply with all available Federal, State, and Local Health, Plumbing and Safety codes.
- CMA recommends utilizing a water softening system to maintain water hardness measurements of 3.5 gpg (grains per gallon) or less. This will assure maximum results and optimum operation of the dishmachine.



#### Specifications:

| MODEL UC50e                                        | USA                        | METRIC                     |                                                 | USA                                        | METRIC                              |
|----------------------------------------------------|----------------------------|----------------------------|-------------------------------------------------|--------------------------------------------|-------------------------------------|
| WATER CONSUMPTION<br>PER RACK<br>PER HOUR          | .8 GAL<br>24/16 GAL        | (3L)<br>(90/60L)           | FRAME DIMENSIONS DEPTH WIDTH                    | 24"<br>23-7/16"                            | (61 CM)<br>(59.5 CM)                |
| OPERATING CYCLE<br>WASH TIME-SEC<br>