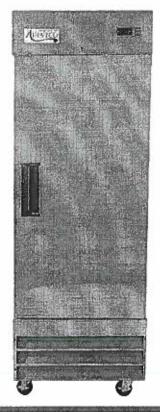

# 3 Compartment Sink with left and right drain boards

# "REGENCY" # 600S321824X

- 16 gauge stainless steel construction
- (3) Three tubs, 18"W x 24"L x 14"D
- (2) Drain boards, 24" W
- Stainless steel legs
- Stainless steel adjustable bullet feet
- Stainless steel cross bracing
- Lever waste drains
- N.S.F. Construction