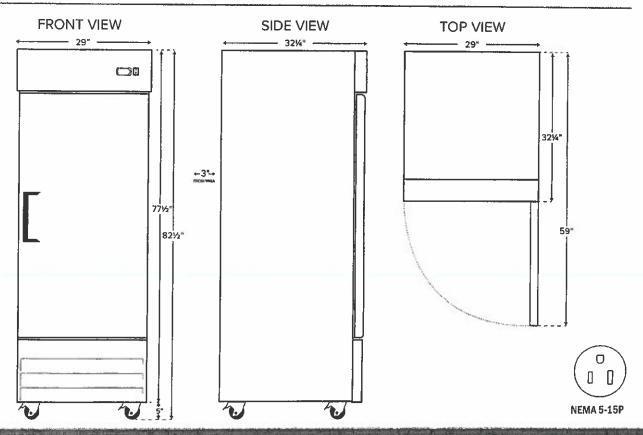

olyurethane |
| Shelf Size          | (3) 23%"W x 23%"D            |
| Shelf Material      | Egoky-Coated Stee            |
| Shelf Load Capacity | 90 lb.                       |

#### Cooling

| Temperature Range,       | 33°F-40°F |
|--------------------------|-----------|
| Refrigerant              | R290      |
| Maxi Amplent Temperature | 100°F     |
| Defrosting               | Automatic |
| Temperature Controller   | Dtgite)   |
| Horsepower               | 1/5       |

#### Electrical

| Voltage:               | 115        |
|------------------------|------------|
| Amps                   | 2.76       |
| Ha                     | 60         |
| Phase                  | 1 1        |
| Plug Type              | NEMAIS-ISP |
| Electrical Cord Length | 96"        |

#### **PLAN VIEW**



#### Item 14

# MICROWAVE SHELF (1) ONE EA.

#### "REGENCY Tables & Sinks" # 600MS1824

- Dimensions: 24" W x 18"D x 10"H, 1 1/2" Turn down @ front edge
- 18Gauge Stainless Steel, type 430
- N.S.F. Construction

# STAINLESS STEEL Microwave Shelf





#### **FEATURES**

- 24" x 18" stainless steel microwave shelf
- 18-gauge type 430 stainless steel
- Includes a grommet hole to allow power cords to pass through



#### **SPECIFICATIONS**

| ITEM        | GAUGE    | DEPTH | WIDTH | LOADING CAPACITY | GROMMET  |
|-------------|----------|-------|-------|------------------|----------|
| 600MS1824 V | 18 Gauge | 18"   | 24"   | 185 lb.          | Included |







#### WALL SHELF with CONCEALED BRACKETS

#### **CUSTOM FABRICATION**

- 2'-5" W x 1'-1"D, 4"H. Splash
- 18 Ga. Stainless Steel Shel