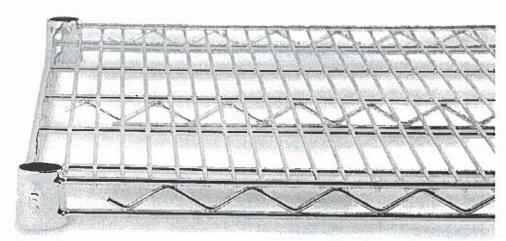

# 3 Compartment Sink with left and right drain boards

# "REGENCY" # 600S321824X

- 16 gauge stainless steel construction
- (3) Three tubs, 18"W x 24"L x 14"D
- (2) Drain boards, 24" W
- Stainless steel legs
- Stainless steel adjustable bullet feet
- Stainless steel cross bracing
- Lever waste drains
- N.S.F. Construction

# IG GAUGE STAINLESS STEEL THREE COMPARTMENT SINK WITH TWO DRAINBOARDS

| ITEM #:   | QUANTITY: |
|-----------|-----------|
| PROJECT:  |           |
| APPROVAL: |           |
| DATE:     |           |