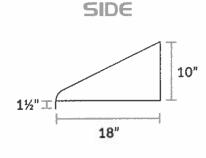

e                  | 1 1        |
| Plug Type              | NEMAIS-ISP |
| Electrical Cord Length | 96"        |

#### **PLAN VIEW**



#### Item 14

# MICROWAVE SHELF (1) ONE EA.

#### "REGENCY Tables & Sinks" # 600MS1824

- Dimensions: 24" W x 18"D x 10"H, 1 1/2" Turn down @ front edge
- 18Gauge Stainless Steel, type 430
- N.S.F. Construction

# STAINLESS STEEL Microwave Shelf





#### **FEATURES**

- 24" x 18" stainless steel microwave shelf
- 18-gauge type 430 stainless steel
- Includes a grommet hole to allow power cords to pass through



#### **SPECIFICATIONS**

| ITEM        | GAUGE    | DEPTH | WIDTH | LOADING CAPACITY | GROMMET  |
|-------------|----------|-------|-------|------------------|----------|
| 600MS1824 V | 18 Gauge | 18"   | 24"   | 185 lb.          | Included |







#### WALL SHELF with CONCEALED BRACKETS

#### **CUSTOM FABRICATION**

- 2'-5" W x 1'-1"D, 4"H. Splash
- 18 Ga. Stainless Steel Shelf
- 14 GA Stainless Steel Brackets
- See Detail SD-1
- NSF Construction



FOODSERVICE DESIGN by JEAN
WWW.FSDKITCHENS.COM
(661) 444-1762
Jrfsd@aol.com

DETAL TITLE:
CONCEALED
WALL SHELF DETAIL

SD-1

#### 36" GAS RESTAURANT RANGE W/ STANDARD OVEN (1) ONE EA.

"GARLAND RANGE" SUNFIRE # X36-6R

- Dimensions: 35 7/16"W x 33 1/2"D x 57"H
- 6 open burner w/ 26" oven
- Pressure regulator included
- Heavy duty grates
- Standard high back with shelf
- 6"H. Legs
- Plumbing: 3/4"gas conn, 213,BTU Total Input
- NSF Listed

#### **SUNFIRE**

### X Series 36" Gas Restaurant Range

| Item:     | lle    |
|-----------|--------|
| Quantity: | 1      |
| Project:  |