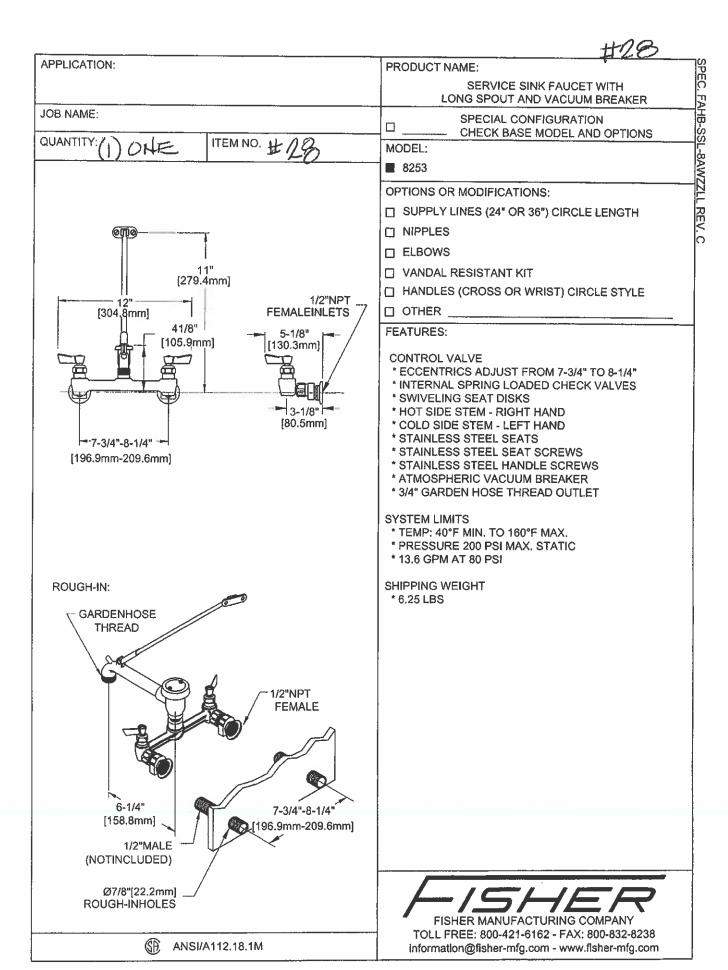

# PRE-RINSE, SPRING STYLE, BACKSPLASH MOUNT, ULTRA SRAY VALVE

# "FISHER MFG" # 64793

- Ultra Spray Valve: 1.15GPM @ 60 PSI
- 8" o.c. back splash mount
- 36"L. Hose
- Option: Add-on faucet (16") circle

Plumbing: ½" hot and cold water connections.

EPAct 2005 Compliant

(SP)

ANSI/A112.18.1M

information@fisher-mfg.com - www.fisher-mfg.com