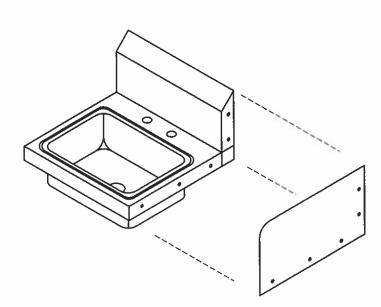

| 19-5/8" x 10"             | 7 lbs.            | 1                  | 7-PS-13E | 19-5/8" x 14"             | 8 lbs.            | 1                  | For 14" (F/B) x 16" Bowls                 |
| 7-PS-27F  | 21-1/8" x 10"             | 7 lbs.            | 1                  | 7-PS-13F | 21-1/8" x 14"             | 8 lbs.            | 1                  | For 16" (F/B) x 14" Bowls                 |



Customer Service Available To Assist You 1-800-645-3166 8:30 am - 7:00 pm E.S.T.

For Orders & Customer Service:

Email: customer@advancetabco.com or Fax: 631-242-6900

For Smart Fabrication™ Quotes:

Email: smartfab@advancetabco.com or Fax: 631-586-2933

#### **DIMENSIONS and SPECIFICATIONS**

TOL ± .500"

**ALL DIMENSIONS ARE TYPICAL** 

**BOLT-ON SIDE SPLASHES** (Hardware Not Included)









#### NOTE:

24" High Side Splashes Include A **Rear Panel That Matches The Height** Of The Side Panels And Is To Be Secured To The Rear Wall.

**Rear Panel Mounting Holes Are** Provided. (Hardware Not Included).



#### Alex Fiore Teen Center Remodel Project

Item 25

SPARE NO.

#### Item 26

## EXISTING PASS THRU SERVICE WINDOWS WITH SECURITY ROLL DOWN DOORS

#### EXISTING / REMAIN

- One pass thru service window at Item 09 Front Service Counter
- One pass thru service window at Item 25 Back Service Counter

#### Alex Fiore Teen Center Remodel Project

#### **ITEM 27**

#### MOP SINK

"KOHLER" # K-6710

- Enameled cast iron, acid resistant
- Corner mount
- Floor mount
- Color: White

Plumbing: 2 7/8" drain hole

Dimensions: 28" W x 28"D x 13"H.

See equipment specification sheet for