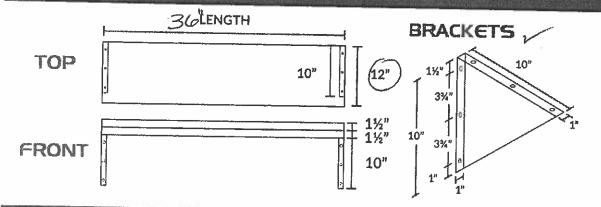

| 24"   | 300 lb.          | 13 lb. |
| 600WS1836HD   | 16 Gauge  | 18"             | 36"   | 340 lb.          | 17 lb. |
| 600WS1848HD   | 16 Gauge  | 18"             | 48"   | 385 lb.          | 20 lb. |
| 600WS1860HD   | 16 Gauge  | 18"             | 60"   | 450 lb.          | 24 lb. |
| 600WS1872HD   | 16 Gauge  | 18"             | 72"   | 450 lb.          | 30 lb. |
| 600WS1884HD   | 16 Gauge  | 18"             | 84"   | 560 lb.          | 34 lb. |
| 600WS1896HD   | 16 Gauge  | 18"             | 96"   | 605 lb.          | 37 lb. |

18 Gauge Wall Shelves 72", 84" & 96" in Length and 16 Gauge Wall Shelves 60", 72", 84" & 96" in Length Feature 3 Brackets. All Others Feature 2 Brackets.

REGENCYTABLESANDSINKS.COM

# STAINLESS STEEL SOLID WALL SHELVES



#### 12" DEEP SHELVES





#### 15" DEEP SHELVES





#### 18" DEEP SHELVES





REGENCYTABLESANDSINKS.COM

## MOP / BROOM HOLDER (Closet organizer/Tool holder kit)

## "RUBBERMAID" # 1992

- S-hooks holds 5/8" to 1 1/4" handle diameters
- Color: Grey

Dimensions: 18" L x 3.2"W x 4.2"H

Weight load capacity 600 pounds each shelf



## Cleaning > Organizational Tools

Helps increase productivity and efficiency through better tool storage and access.

S-hooks hold 5/8" to 1 1/4" (1.6 cm to 3.2 cm) handle diameters.

Deep double hooks afford easy accessibility.

1992 Closet Organizer/Tool Holder Kit



| SPECIFICATIONS                              |       |                         | Lating West States and S |
|---------------------------------------------|-------|-------------------------|--------------------------|