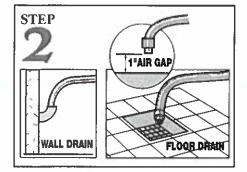

s and dishes. Constructed of double walled stainless steel skin providing constant heating and a quiet operation. Standard features include upper and lower wash/rinse arms and wash and booster tank heater. Features include 13" maximum loading height, standard liquid detergent rinse-aid dispenser.

# KROMO BRANDS Distributed exclusively by CMA Dishmachines

Advisory: CMA does NOT endorse "Tankless On-Demand" water heaters for use on CMA Dishmachine products. CMA DOES endorse, and highly recommends, the standard "tank" style water heaters, sized properly to handle each particular facility with their water heating requirements.







CMA Dishmachines 12700 Knott Street Garden Grove, CA 92841 • 800-854-6417 • 714-898-8781 • Fax: 714-895-2141 • www.cmadishmachines.com

© 3-2020 CMA, Inc.







Connect the drain hose to wall or floor drain. The floor drain must have a 1 inch air gap between drain hose and floor drain.



Level dishmachine by adjusting leveling legs. Dishmachine must be level front and back to ensure proper performance.



Connect dishmachine to hot water source, minimum temperature 120F, better results at 140F.

PN: 10130.09

11-2016

# UC50e Quick Setup Instructions

WARNING: Electrical and plumbing connections need to be made by a qualified service person who will comply with all available Federal, State and Local Health, Electrical, Plumbing and Safety codes.





Push the power button to turn on the dishmachine. Wash tank will fill automatically. Wait for 15-20 minutes before wash temperature reaches 155F-160F (check wash temp gauge).



Push button to chan