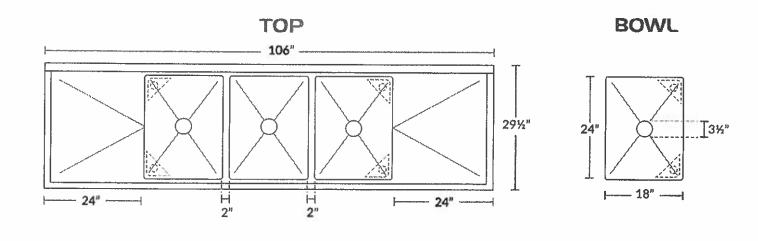

# IG GAUGE STAINLESS STEEL THREE COMPARTMENT SINK WITH TWO DRAINBOARDS

| ITEM #:   | QUANTITY: |
|-----------|-----------|
| PROJECT:  |           |
| APPROVAL: |           |
| DATE:     |           |

# **FEATURES**

- Made of high-quality 16 gauge, type 304 stainless steel
- Galvanized 15%" steel legs with sockets
- Adjustable bullet feet for added stability
- Faucet holes pre-punched on 8" centers (faucet sold separately)
- 1½" IPS drain connection
- Rolled front and side edges to contain splashes and overflows

# **SPECIFICATIONS**

| пем            | LENGTH | DEPTH    | HEIGHT<br>(Total) | HEIGHT<br>(Work) | BOWL<br>DEPTH | BOWL<br>L to R | BOWL<br>F to B | NUMBER OF<br>DRAINBOARDS | SIDE | NET<br>WEIGHT |
|----------------|--------|----------|-------------------|------------------|---------------|----------------|----------------|--------------------------|------|---------------|
| 600\$321824X √ | 106"   | 2913/16" | 43%"              | 36½"             | 14"           | 18"            | 24"            | 2                        | Both | 131.40 LB.    |