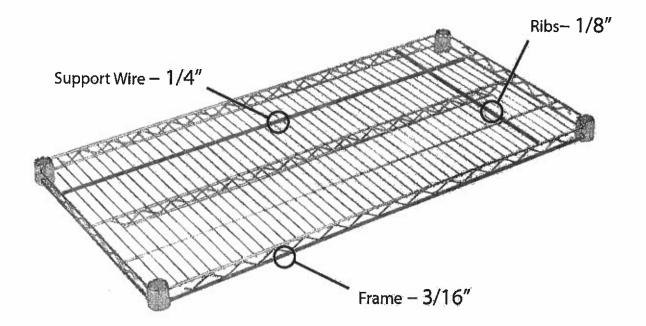

4              | 6.50 lbs.  |
| 460EC2130 | 21 × 30              | 7.72 lbs.  |
| 460EC2136 | 21 × 36              | 9.04 lbs.  |
| 460EC2142 | 21 × 42              | 10.14 lbs. |
| 460EC2148 | 21 × 48              | 11.35 lbs. |
| 460EC2154 | 21 × 54              | 12.90 lbs. |
| 460EC2160 | 21 × 60              | 14.22 lbs. |
| 460EC2172 | 21 × 72              | 18.74 lbs. |
| 460EC2424 | 24 × 24              | 7.61 lbs.  |
| 460EC2430 | 24 × 30              | 8.93 lbs.  |
| 460EC2436 | 24 × 36              | 10.36 lbs. |
| 460EC2442 | 24 × 42              | 1.79 lbs.  |
| 460EC2448 | 24 × 48              | 12.35 lbs. |
| 460EC2454 | 24 × 54              | 15.21 lbs. |
| 460EC2460 | 24 × 60              | 17.86 lbs. |
| 460EC2472 | 24 × 72              | 21.83 lbs. |





Wire Diameter



# REGENCY \$100 Soldings

#### **Chrome Posts**

These chrome shelving posts ship with an attached leveling foot that easily adjusts to accommodate uneven surfaces. Each post is for use only in dry storage and heated environments. It's made of a durable, chrome plated metal with a clear epoxy coating.

- o Chrome plated wire with clear epoxy coating
- o NSF Listed

#### Includes Feet:

| Item#      | Length (in.) | Weight    |
|------------|--------------|-----------|
| 460ECP8    | 8            | 0.61 lbs. |
| 460ECP14   | 14           | 0.80 lbs. |
| 460ECP34   | 34           | 1.40 lbs. |
| 460ECP64   | 64           | 2.39 lbs. |
| 460ECP74 🗸 | 74 V (W)     | 2.63 lbs. |
| 460ECP86   | 86           | 3.10 lbs. |

### For Use with Casters:

| ltem #    | Length (in.) | Weight    |
|---