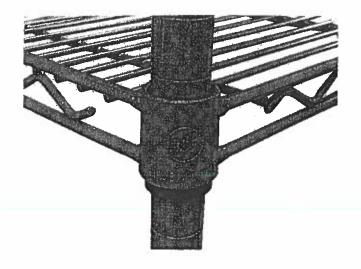

lbs. |
| 460EG2460 | 24 × 60              | 17.86 lbs. |
| 460EG2472 | 24 × 72              | 21.83 lbs. |

# **REGENCY NSF GREEN EPOXY POSTS**

## Includes Feet:

| Item #   | Length (in.) | Weight    |
|----------|--------------|-----------|
| 460EGP14 | 14           | 0.80 lbs. |
| 460EGP34 | 34           | 1,40 lbs. |
| 460EGP64 | 64           | 2.39 lbs. |
| 460EGP74 | (4) 74       | 2.63 lbs. |
| 460EGP86 | 86           | 3.10 lbs. |

## For Use with Casters:

| Item#     | Length (in.) | Weight    |
|-----------|--------------|-----------|
| 460EGPC8  | 8            | 0.61 lbs. |
| 460EGPC14 | 14           | 0.80 lbs. |
| 460EGPC34 | 34           | 1.40 lbs. |
| 460EGPC64 | 64           | 2.39 lbs. |
| 460EGPC74 | 74           | 2.63 lbs. |
| 460EGPC86 | 86           | 3.10 lbs. |



# CHROME FINISH – WIRE RACK SHELVING DRY STORAGE

LOT

REGENCY Tables & Sinks #460EC2448 (4) Four Shelves #460EC2436 (4) Four Shelves #460ECP74 (8) Eight Posts

#460EC1836 (2) Two Shelves #460ECP34 (4) Four Posts

• NSF Listed

# REGENCY

# Space Solutions # Oce







# REGENCY NSF CHROME WIRE SHELVING

Regency Space Solutions is your source for quality, affordable wire shelving. Offering a large selection of NSF Listed wire shelves and posts, Regency Space Solutions gives you the freedom to create the perfect shelving unit at the perfect price.

## **Chrome Plated Wire Shelving**

Chrome plated wire shelving is ideal for use in areas in which moisture is at a minimum, including:

- o Dry storage
- Garage storage
- Personal storage
- Heated environments
- Warehouse use
- Retail

24 X48