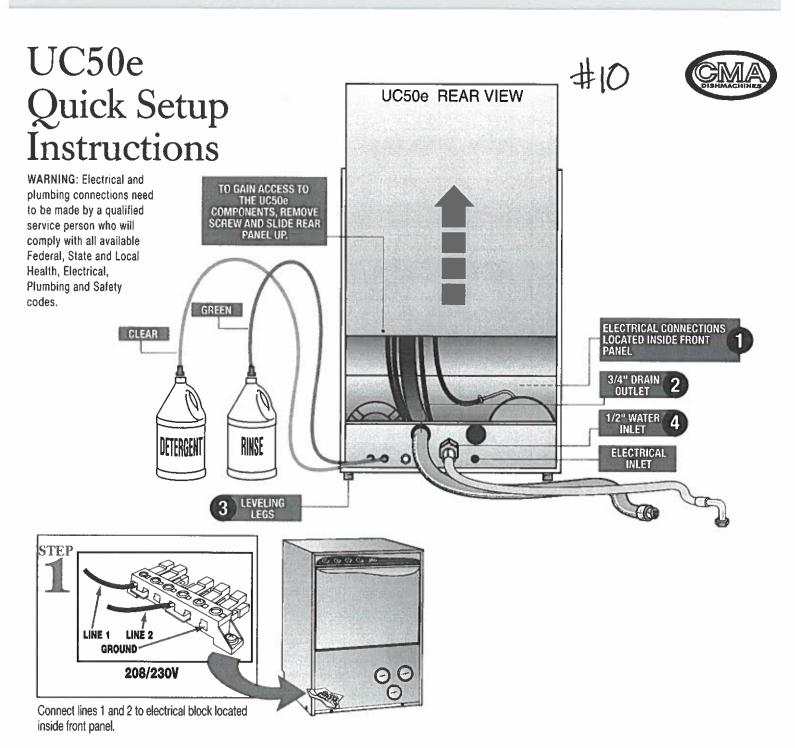

ses and dishes. Constructed of double walled stainless steel skin providing constant heating and a quiet operation. Standard features include upper and lower wash/rinse arms and wash and booster tank heater. Features include 13" maximum loading height, standard liquid detergent rinse-aid dispenser.

# KROMO BRANDS Distributed exclusively by CMA Dishmachines

Advisory: CMA does NOT endorse "Tankless On-Demand" water heaters for use on CMA Dishmachine products. CMA DOES endorse, and highly recommends, the standard "tank" style water heaters, sized properly to handle each particular facility with their water heating requirements.







CMA Dishmachines 12700 Knott Street Garden Grove, CA 92841 • 800-854-6417 • 714-898-8781 • Fax: 714-895-2141 • www.cmadishmachines.com

© 3-2020 CMA, Inc.







Connect the drain hose to wall or floor drain. The floor drain must have a 1 inch air gap between drain hose and floor drain.



Level dishmachine by adjusting leveling legs. Dishmachine must be level front and back to ensure proper performance.



Connect dishmachine to hot water source, minimum temperature 120F, better results at 140F.

PN: 10130.09

11-2016

# UC50e Quick Setup Instructions

WARNING: Electrical and plumbing connections need to be made by a qualified service person who will comply with all available Federal, State and Local Health, Electrical, Plumbing and Safety codes.





Push the power button to turn on the dishmachine. Wash tank will fill automatically. Wait for 15-20 minutes before wash temperature reaches 155F-160F (check wash temp gauge).



Push button to ch