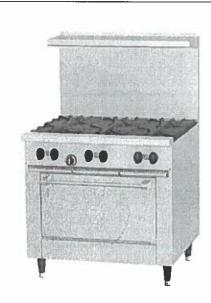

ainless Steel Shelf
- 14 GA Stainless Steel Brackets
- See Detail SD-1
- NSF Construction



FOODSERVICE DESIGN by JEAN
WWW.FSDKITCHENS.COM
(661) 444-1762
Jrfsd@aol.com

DETAL TITLE:
CONCEALED
WALL SHELF DETAIL

SD-1

#### 36" GAS RESTAURANT RANGE W/ STANDARD OVEN (1) ONE EA.

"GARLAND RANGE" SUNFIRE # X36-6R

- Dimensions: 35 7/16"W x 33 1/2"D x 57"H
- 6 open burner w/ 26" oven
- Pressure regulator included
- Heavy duty grates
- Standard high back with shelf
- 6"H. Legs
- Plumbing: 3/4"gas conn, 213,BTU Total Input
- NSF Listed

#### **SUNFIRE**

### X Series 36" Gas Restaurant Range

| Item:     | lle    |
|-----------|--------|
| Quantity: | 1      |
| Project:  |        |
| Approval: | 000000 |
| Date:     |        |

| Model: | s: |
|--------|----|
|--------|----|

X36-6R

X36-2G24R



Model X36-6R

NOTE: Ranges supplied with casters must be installed with an approved restraining device.

#### Standard Features:

- Large 27\* (686mm) work top surface
- Stainless steel front and sides
- Stainless steel 4" (102mm) plate rail
- Stainless steel backguard w/ removable stainless steel shelf
- 12" (305mm) section stamped drip trays w/ dimpled bottom
- Durable easy to read control knobs
- Easy to clean 6" (152mm) steel core, injection molded legs
- Pressure regulator, 3/4" NPT

#### Standard on Applicable Models:

- Ergonomic split cast iron top ring grates
- 30,000 Btuh/ 8.79 kW 2 piece cast iron "Q" style donut open burner
- 5/8\* (15mm) thick steel griddle plate w/manual hi/lo valve control
- · 4-1/4" (108mm) wide grease trough
- 18,000 Btuh/5.27 kW cast iron "H" style grid