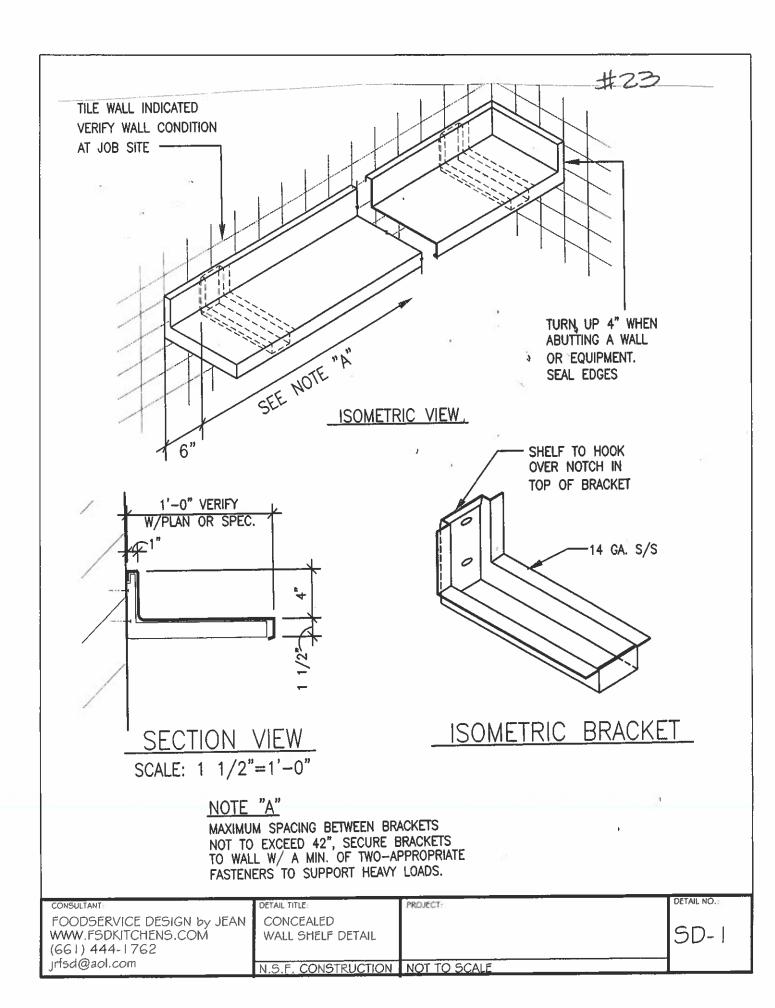

Millwork cabinet base as selected by Architect / Interior Design
- Adjustable intermediate shelves within cabinet base
- Typical Doors and drawer shall have locks, keyed alike
- N.S.F. Construction

#### Item 22

#### CABINET BASE - RIGHT SIDE

# CUSTOM FABRICAION / MILLWORK NSF CONSTRUCTION

See Architectural / Interior Design Plans

- 14 Gauge Stainless Steel top and 6" H. back splash
- Millwork cabinet base as selected by Architect / Interior Design
- Adjustable intermediate shelves within base cabinet
- Typical Doors and drawer shall have locks, keyed alike
- N.S.F. Construction

# WALL SHELF with CONCEALED BRACKETS (1) ONE EA.

#### **CUSTOM FABRICATION**

- 2'-9" W x 1'-1"D x 4"H Splash
- 18 Ga. St. Stl. Shelf
- 14 GA St. Stl. Concealed Brackets
- See Detail SD-1
- NSF Construction



#### ADA HAND SINK WITH BUILT IN SOAP & PAPER TOWEL DISPENSER (1) ONE EA.

"ADVANCE TABCO" # 7-PS-46 # 7-PS-16F – Optional Side Splash

- Dimensions: 20"W x 24"D x 27"H
- Extended swing faucet
- Sink bowl: 14" x 16" x 5"
- Under mount towel dispenser
- Deck mount soap dispenser
- Stainless steel skit with removable access panel
- Option: Side Splash weld in factory on <u>left side</u> of hand sink
- Plumbing: 1/2" H & C W, 1 1/2" Drain, direct waste
- NSF Listed



#### STAINLESS STEEL

#### HAND SINKS



#### **A.D.A COMPLIANT LAVATORIES WITH TAPERED SKIRT**

Conforms To NSF 61/9 Lead Free Requirements







#### 7-PS-41 / 7-PS-46 FEATURES:

One piece Deep Drawn sink bowl design.

Sink bowl is 14" x 16" x 5".

Undermount Towel Dispenser.

Deck mount liquid soap dispenser.

Stainless St