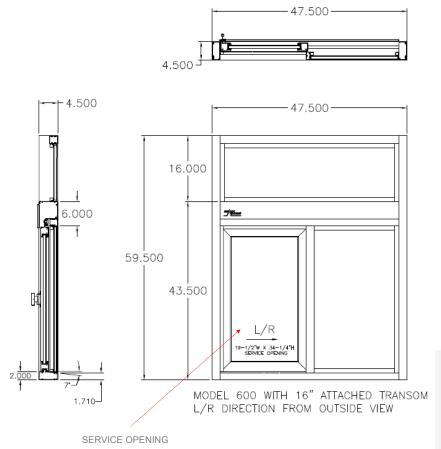

Rough Opening: 48" W x 60" H

Custom sizes available by request

#### **OPTIONAL FEATURES**

Glazing:

- ♦ Solarban 70 XL Insulated Low E
- ♦ Smash & Grab
- ♦ Lexan Level 1 or Level 3
- ♦ Tinting
- ♦ Custom Size Window, Transom, or Sidelight(s)
- ♦ Powder Coat Paint—Tiger Drylac
- ♦ Stainless Steel Shelf to extend sill inside or out (13 ga.)
- ♦ Telescoping Night Time Security Bar Set for additional security
- ♦ AA300 Heated Air Curtain (replaces transom)
- ♦ Transom for AA100 Fly Fan
- Sidelight (1) 36"w x 59.5"h for overall 7'w x 5'h rough opening
- Sidelights (2) 18"w x 59.5"h for overall 7'w x 5'h rough opening

1815 Arthur Drive West Chicago, IL 60185 800.621.5045 630-876-7766 (fax) 630.876.7767

www.ready-access.com email: ready@ready-access.com



## 600 SERIES w/ Attached Transom



## All windows are shipped completely pre-assembled, fully glazed, and ready to install.

Installation / Owners manual can be retrieved online: www.ready-access.com

- Installation illustrations are for reference only. Construction conditions and local codes prevail.
- Must be installed level, square and plumb.
- Recommend approximately 36" from top of sill to interior finished floor (or per local code).
- 48" W x 60" H rough opening recommended for leveling.

#### **ELECTRIC REQUIREMENTS FOR WINDOW**

Run power to header on fixed panel side.

Manual Open / Electronic Release and Fully Automatic Electric: 115 vac—60Hz with a 15 amp dedicated circuit

Optional Air Curtain requires separate dedicated circuit

Manual Open / Self Close Window: No Power Required

#### **VARIATIONS WITH AIR CU