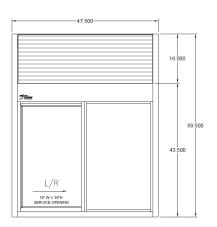

ready to install.

Installation / Owners manual can be retrieved online: www.ready-access.com

- Installation illustrations are for reference only. Construction conditions and local codes prevail.
- Must be installed level, square and plumb.
- Recommend approximately 36" from top of sill to interior finished floor (or per local code).
- 48" W x 60" H rough opening recommended for leveling.

#### **ELECTRIC REQUIREMENTS FOR WINDOW**

Run power to header on fixed panel side.

Manual Open / Electronic Release and Fully Automatic Electric: 115 vac—60Hz with a 15 amp dedicated circuit

Optional Air Curtain requires separate dedicated circuit

Manual Open / Self Close Window: No Power Required

#### **VARIATIONS WITH AIR CURTAINS**

#### **COLD CLIMATES**

AA300 HEATED AIR CURTAIN ILO TRANSOM



#### WARM CLIMATES

TRANSOM FOR AA100 FLY FAN STANDARD SERVICE OPENING



WEST COAST

RESTRICTED SERVICE OPENING

TRANSOM FOR AA100 FLY FAN





www.ready-access.com

## OUTDOOR SERVICE SHELF W/ BRACKETS (1) ONE EA.

## **CUSTOM FABRICATION**

- Dimensions: 4'-0" W x 1'-0"D, 2" turn down all sides
- 14 Ga. Stainless Steel Heavy Duty Shelf
- 14 GA Stainless Steel Brackets
- NSF Construction