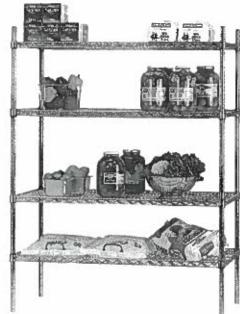

| 0.80 lbs. |
| 460EGP34 | 34           | 1,40 lbs. |
| 460EGP64 | 64           | 2.39 lbs. |
| 460EGP74 | (4) 74       | 2.63 lbs. |
| 460EGP86 | 86           | 3.10 lbs. |

## For Use with Casters:

| Item#     | Length (in.) | Weight    |
|-----------|--------------|-----------|
| 460EGPC8  | 8            | 0.61 lbs. |
| 460EGPC14 | 14           | 0.80 lbs. |
| 460EGPC34 | 34           | 1.40 lbs. |
| 460EGPC64 | 64           | 2.39 lbs. |
| 460EGPC74 | 74           | 2.63 lbs. |
| 460EGPC86 | 86           | 3.10 lbs. |



# CHROME FINISH – WIRE RACK SHELVING DRY STORAGE

LOT

REGENCY Tables & Sinks #460EC2448 (4) Four Shelves #460EC2436 (4) Four Shelves #460ECP74 (8) Eight Posts

#460EC1836 (2) Two Shelves #460ECP34 (4) Four Posts

• NSF Listed

# REGENCY

# Space Solutions # Oce







# REGENCY NSF CHROME WIRE SHELVING

Regency Space Solutions is your source for quality, affordable wire shelving. Offering a large selection of NSF Listed wire shelves and posts, Regency Space Solutions gives you the freedom to create the perfect shelving unit at the perfect price.

## **Chrome Plated Wire Shelving**

Chrome plated wire shelving is ideal for use in areas in which moisture is at a minimum, including:

- o Dry storage
- Garage storage
- Personal storage
- Heated environments
- Warehouse use
- Retail

24 X48 X 74" - 4TIER KIT 24 X 36 X 74" - 4TIER KIT 18 X 36 X 34" - 2TIER KIT

### **Quick Assembly**

Regency Space Solutions' NSF Listed wire shelving is easy to assemble using split sleeves. Simply snap two split sleeves around each wire post to keep shelves level every