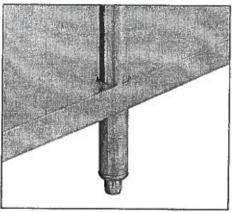

# PRE-RINSE, SPRING STYLE, BACKSPLASH MOUNT, ULTRA SRAY VALVE

# "FISHER MFG" # 64793

- Ultra Spray Valve: 1.15GPM @ 60 PSI
- 8" o.c. back splash mount
- 36"L. Hose
- Option: Add-on faucet (16") circle

Plumbing: ½" hot and cold water connections.

EPAct 2005 Compliant

(SP)

ANSI/A112.18.1M

information@fisher-mfg.com - www.fisher-mfg.com