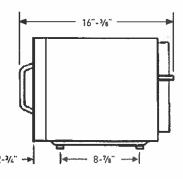

# WASTE CONTAINER "SLIM JIM" (2) TWO EA. "RUBBERMAID" # FG354060GREY

- 23 Gallon container
- Color: Grey (other colors available)

Container dimensions: 22"W x 11"D x 30"H

NEW PROPERTY OF THE PROPERTY OF