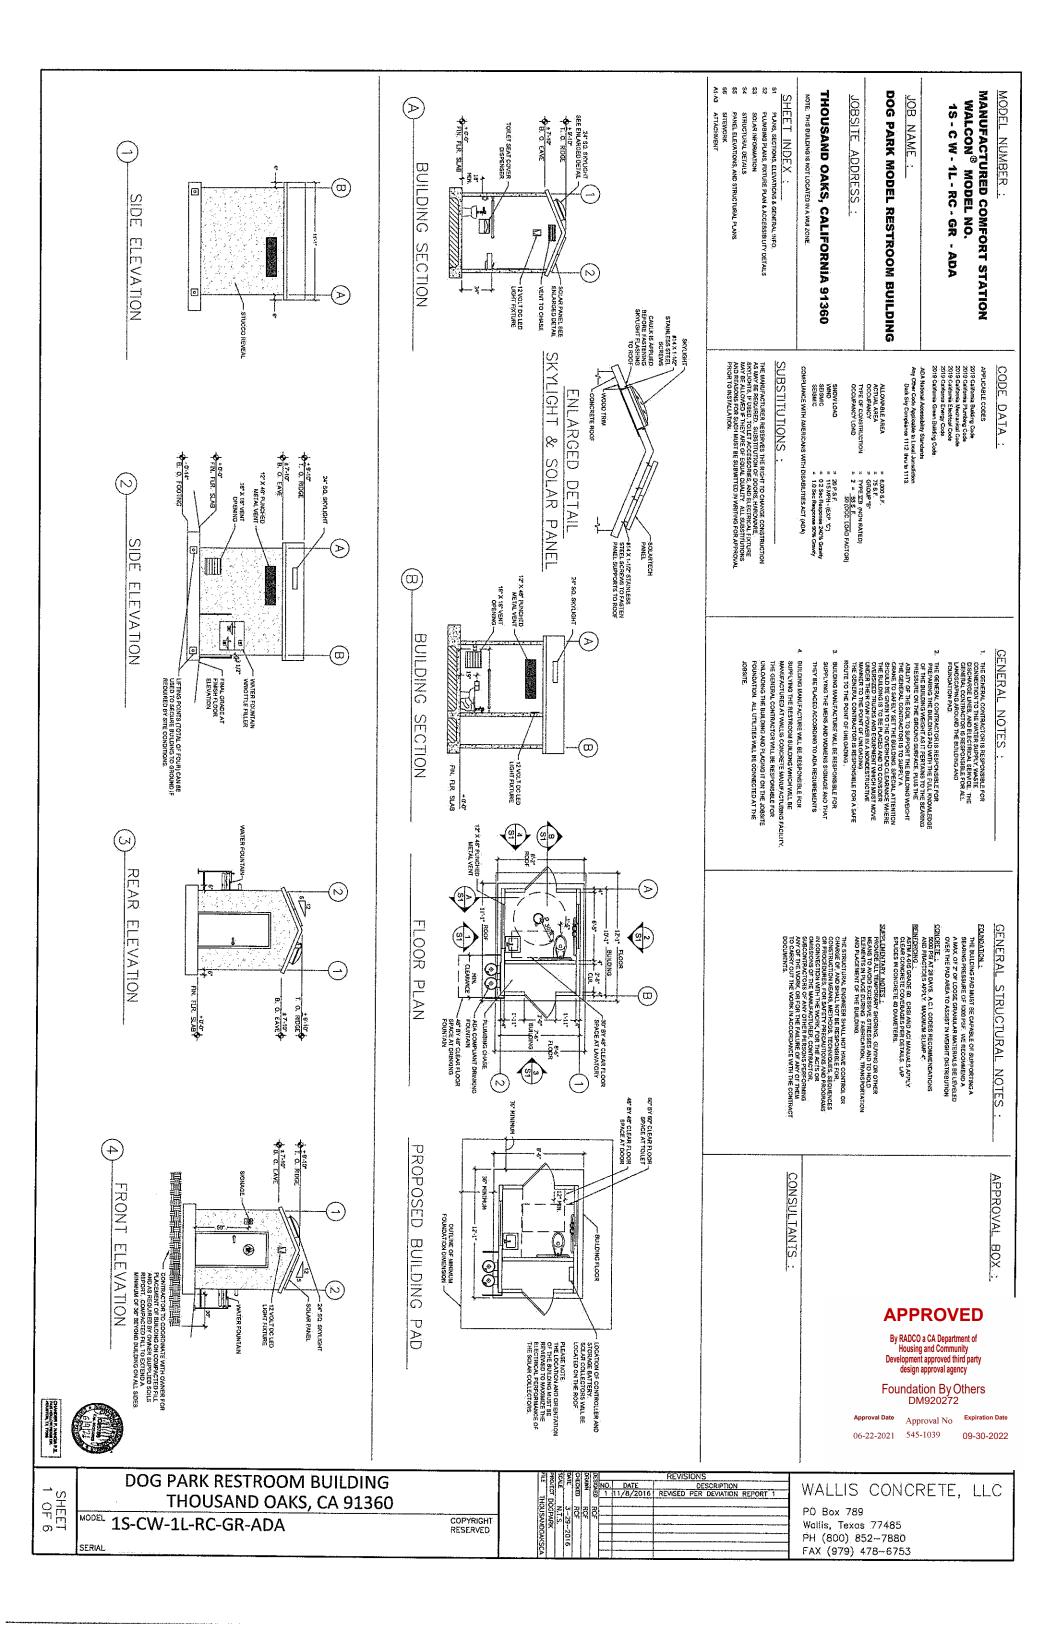

## DOOR AND HARDWARE SCHEDULE

|          | DOOR    |                                          | THRESHOLD | FRAME        | DUMPARKA                                                                                                                                                                                                                                                                                                                                                                                                                                                                                                                                                                                                                                                                                                                                                                                                                                                                                                                                                                                                                                                                                                                                                                                                                                                                                                                                                                                                                                                                                                                                                                                                                                                                                                                                                                                                                                                                                                                                                                                                                                                                                                                       |
|----------|---------|------------------------------------------|-----------|--------------|--------------------------------------------------------------------------------------------------------------------------------------------------------------------------------------------------------------------------------------------------------------------------------------------------------------------------------------------------------------------------------------------------------------------------------------------------------------------------------------------------------------------------------------------------------------------------------------------------------------------------------------------------------------------------------------------------------------------------------------------------------------------------------------------------------------------------------------------------------------------------------------------------------------------------------------------------------------------------------------------------------------------------------------------------------------------------------------------------------------------------------------------------------------------------------------------------------------------------------------------------------------------------------------------------------------------------------------------------------------------------------------------------------------------------------------------------------------------------------------------------------------------------------------------------------------------------------------------------------------------------------------------------------------------------------------------------------------------------------------------------------------------------------------------------------------------------------------------------------------------------------------------------------------------------------------------------------------------------------------------------------------------------------------------------------------------------------------------------------------------------------|
| SIZE     | THICK   | MATERIAL                                 | MATERIAL  | MATERIAL     | The said of the control of the contr |
| 0 × 6/8: | 1-3/4"  | HEAVY DUTY<br>GALVANIZED                 | NONE      | HOLLOW METAL | YALE CYLINDER 5400 SERIES LEVER LOCKSET<br>HYD CLOSURE, KICK PLATE, DOOR SWEEP                                                                                                                                                                                                                                                                                                                                                                                                                                                                                                                                                                                                                                                                                                                                                                                                                                                                                                                                                                                                                                                                                                                                                                                                                                                                                                                                                                                                                                                                                                                                                                                                                                                                                                                                                                                                                                                                                                                                                                                                                                                 |
| ) X 6/8  | \$ 3/4" | HEÄVY DUŤY<br>HOLLOW METAL<br>GALVANIZED | NONE      | HOLLOW METAL | YÂLE 3500 SERIES CYLINDRÍCAL DEAD BOLT<br>HYD CLOSURE, KICK PLATE, DOOR SWEEP                                                                                                                                                                                                                                                                                                                                                                                                                                                                                                                                                                                                                                                                                                                                                                                                                                                                                                                                                                                                                                                                                                                                                                                                                                                                                                                                                                                                                                                                                                                                                                                                                                                                                                                                                                                                                                                                                                                                                                                                                                                  |
|          |         |                                          |           |              |                                                                                                                                                                                                                                                                                                                                                                                                                                                                                                                                                                                                                                                                                                                                                                                                                                                                                                                                                                                                                                                                                                                                                                                                                                                                                                                                                                                                                                                                                                                                                                                                                                                                                                                                                                                                                                                                                                                                                                                                                                                                                                                                |

1. HOLLOW
2. STEEL, WITH POLYSTYRENE CORE
3. Up = 0.35
4. ALLOWABLE AR LEAKAGE RATES
0.5 CRM PER SQ. FT. OF DOOR
AREA

CHASE DOOR SPECIFICATIONS:

MODEL

| PINAL OF THE PROPERTY OF THE P |
|--------------------------------------------------------------------------------------------------------------------------------------------------------------------------------------------------------------------------------------------------------------------------------------------------------------------------------------------------------------------------------------------------------------------------------------------------------------------------------------------------------------------------------------------------------------------------------------------------------------------------------------------------------------------------------------------------------------------------------------------------------------------------------------------------------------------------------------------------------------------------------------------------------------------------------------------------------------------------------------------------------------------------------------------------------------------------------------------------------------------------------------------------------------------------------------------------------------------------------------------------------------------------------------------------------------------------------------------------------------------------------------------------------------------------------------------------------------------------------------------------------------------------------------------------------------------------------------------------------------------------------------------------------------------------------------------------------------------------------------------------------------------------------------------------------------------------------------------------------------------------------------------------------------------------------------------------------------------------------------------------------------------------------------------------------------------------------------------------------------------------------|
|--------------------------------------------------------------------------------------------------------------------------------------------------------------------------------------------------------------------------------------------------------------------------------------------------------------------------------------------------------------------------------------------------------------------------------------------------------------------------------------------------------------------------------------------------------------------------------------------------------------------------------------------------------------------------------------------------------------------------------------------------------------------------------------------------------------------------------------------------------------------------------------------------------------------------------------------------------------------------------------------------------------------------------------------------------------------------------------------------------------------------------------------------------------------------------------------------------------------------------------------------------------------------------------------------------------------------------------------------------------------------------------------------------------------------------------------------------------------------------------------------------------------------------------------------------------------------------------------------------------------------------------------------------------------------------------------------------------------------------------------------------------------------------------------------------------------------------------------------------------------------------------------------------------------------------------------------------------------------------------------------------------------------------------------------------------------------------------------------------------------------------|