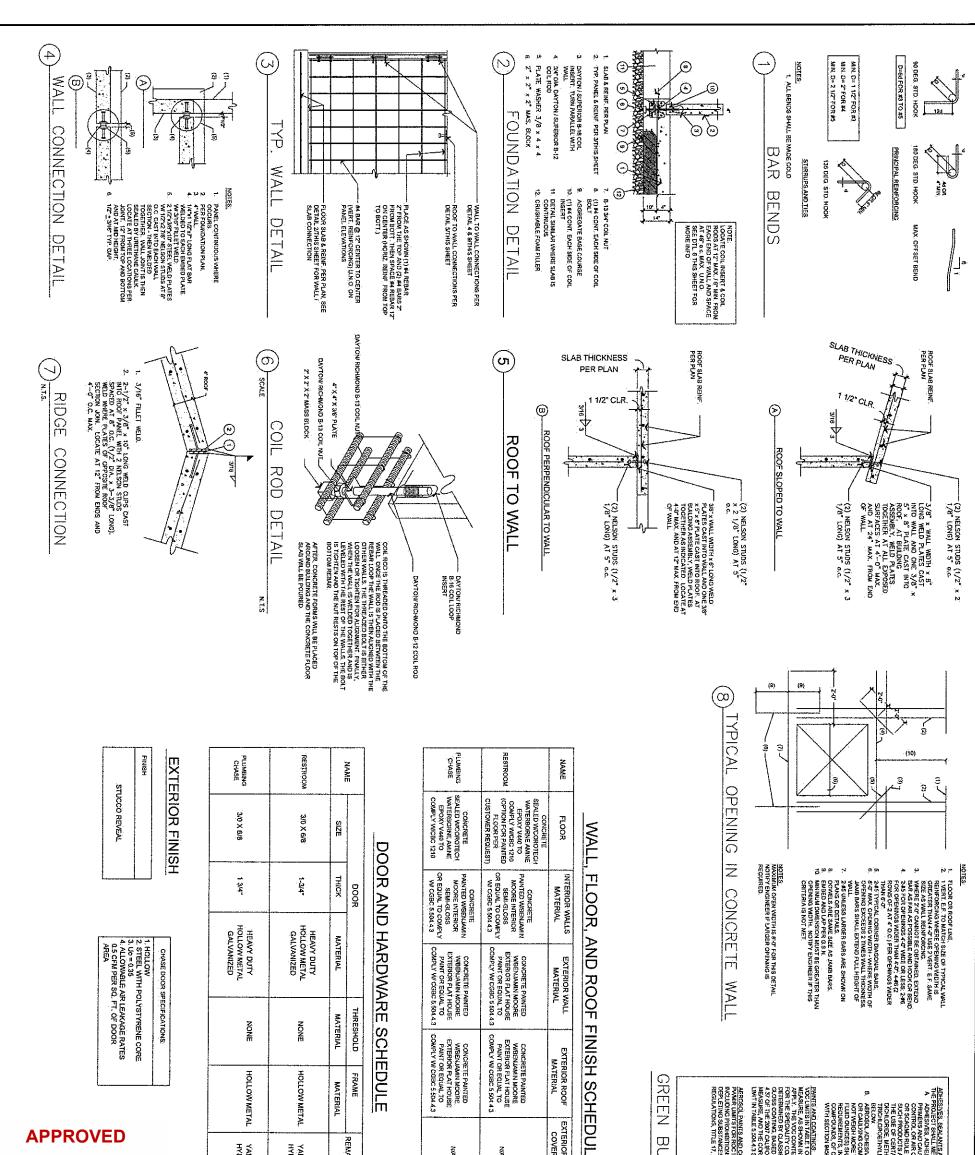

## DOOR AND HARDWARE SCHEDULE

|          | DOOR    |                                          | THRESHOLD | FRAME        | DUMPARKA                                                                                                                                                                                                                                                                                                                                                                                                                                                                                                                                                                                                                                                                                                                                                                                                                                                                                                                                                                                                                                                                                                                                                                                                                                                                                                                                                                                                                                                                                                                                                                                                                                                                                                                                                                                                                                                                                                                                                                                                                                                                                                                       |
|----------|---------|------------------------------------------|-----------|--------------|--------------------------------------------------------------------------------------------------------------------------------------------------------------------------------------------------------------------------------------------------------------------------------------------------------------------------------------------------------------------------------------------------------------------------------------------------------------------------------------------------------------------------------------------------------------------------------------------------------------------------------------------------------------------------------------------------------------------------------------------------------------------------------------------------------------------------------------------------------------------------------------------------------------------------------------------------------------------------------------------------------------------------------------------------------------------------------------------------------------------------------------------------------------------------------------------------------------------------------------------------------------------------------------------------------------------------------------------------------------------------------------------------------------------------------------------------------------------------------------------------------------------------------------------------------------------------------------------------------------------------------------------------------------------------------------------------------------------------------------------------------------------------------------------------------------------------------------------------------------------------------------------------------------------------------------------------------------------------------------------------------------------------------------------------------------------------------------------------------------------------------|
| SIZE     | THICK   | MATERIAL                                 | MATERIAL  | MATERIAL     | The said of the control of the contr |
| 0 × 6/8: | 1-3/4"  | HEAVY DUTY<br>GALVANIZED                 | NONE      | HOLLOW METAL | YALE CYLINDER 5400 SERIES LEVER LOCKSET<br>HYD CLOSURE, KICK PLATE, DOOR SWEEP                                                                                                                                                                                                                                                                                                                                                                                                                                                                                                                                                                                                                                                                                                                                                                                                                                                                                                                                                                                                                                                                                                                                                                                                                                                                                                                                                                                                                                                                                                                                                                                                                                                                                                                                                                                                                                                                                                                                                                                                                                                 |
| ) X 6/8  | \$ 3/4" | HEÄVY DUŤY<br>HOLLOW METAL<br>GALVANIZED | NONE      | HOLLOW METAL | YÂLE 3500 SERIES CYLINDRÍCAL DEAD BOLT<br>HYD CLOSURE, KICK PLATE, DOOR SWEEP                                                                                                                                                                                                                                                                                                                                                                                                                                                                                                                                                                                                                                                                                                                                                                                                                                                                                                                                                                                                                                                                                                                                                                                                                                                                                                                                                                                                                                                                                                                                                                                                                                                                                                                                                                                                                                                                                                                                                                                                                                                  |
|          |         |                                          |           |              |                                                                                                                                                                                                                                                                                                                                                                                                                                                                                                                                                                                                                                                                                                                                                                                                                                                                                                                                                                                                                                                                                                                                                                                                                                                                                                                                                                                                                                                                                                                                                                                                                                                                                                                                                                                                                                                                                                                                                                                                                                                                                                                                |

1. HOLLOW
2. STEEL, WITH POLYSTYRENE CORE
3. Up = 0.35
4. ALLOWABLE AR LEAKAGE RATES
0.5 CRM PER SQ. FT. OF DOOR
AREA

CHASE DOOR SPECIFICATIONS:

MODEL

| PINAL OF THE PROPERTY OF THE P |
|--------------------------------------------------------------------------------------------------------------------------------------------------------------------------------------------------------------------------------------------------------------------------------------------------------------------------------------------------------------------------------------------------------------------------------------------------------------------------------------------------------------------------------------------------------------------------------------------------------------------------------------------------------------------------------------------------------------------------------------------------------------------------------------------------------------------------------------------------------------------------------------------------------------------------------------------------------------------------------------------------------------------------------------------------------------------------------------------------------------------------------------------------------------------------------------------------------------------------------------------------------------------------------------------------------------------------------------------------------------------------------------------------------------------------------------------------------------------------------------------------------------------------------------------------------------------------------------------------------------------------------------------------------------------------------------------------------------------------------------------------------------------------------------------------------------------------------------------------------------------------------------------------------------------------------------------------------------------------------------------------------------------------------------------------------------------------------------------------------------------------------|
|--------------------------------------------------------------------------------------------------------------------------------------------------------------------------------------------------------------------------------------------------------------------------------------------------------------------------------------------------------------------------------------------------------------------------------------------------------------------------------------------------------------------------------------------------------------------------------------------------------------------------------------------------------------------------------------------------------------------------------------------------------------------------------------------------------------------------------------------------------------------------------------------------------------------------------------------------------------------------------------------------------------------------------------------------------------------------------------------------------------------------------------------------------------------------------------------------------------------------------------------------------------------------------------------------------------------------------------------------------------------------------------------------------------------------------------------------------------------------------------------------------------------------------------------------------------------------------------------------------------------------------------------------------------------------------------------------------------------------------------------------------------------------------------------------------------------------------------------------------------------------------------------------------------------------------------------------------------------------------------------------------------------------------------------------------------------------------------------------------------------------------|

1. FLOOR OF RODE LINE.
2. 1 VERT I. E. TO MATCH SIZE OF TYPICAL WALL
REINFORCING WHERE OPENING-WIDTH IS
GREATER THAM 4-4" USE 2 VERT I. E. SAME
SIZE AS WALL REINFORMED.
SIZE AS WALL REINFORMED.
3. WHERE Z-4" CANNOT BE ORTANDED, CREWD
BACA SAFA KAS POSSIBLE AND HOOK OR REVIO
BACA SAFA KAS POSSIBLE AND HOOK OR REVIO
1. 2-35 FOR OPENINGS 4-0" WIDE OR LESS (2-46
FOR OPENINGS WIDER THAM 4-4", 1-46 CA
FOR OPENINGS WIDER THAM 4-4", 1-46 CA
ROWS OF Z-AT 4" O-C.) PER OPENINGS WIDER
THAM 6-7". PACIL
295 UNLESS LARGER BARS ARE SHOWN ON
PAWS OR DETVALS.
DOVORLS ARE SAME SIZE AS JAMO BÁRS.
BHISED AND LAP PER GS N.
MINIMALD MARISHON MUST BE GREATER THAW
OPENING WOTH. KOTHET PENSINEER IF THIS
CRITERIA AS NOT MET. YPICAL CORNER DIAGONAL BARS; MX. OPENING VMDTH • WHERE WIDTH OF ING EXCEEDS 2 TIMES WALL THICKNESS, BARS SHALL EXTEND FULL HEIGHT OF

NOTES:

NAXIMUM OPEN WIDTH IS 8-0" FOR THIS DETAIL
NOTEY ENGINEER IF LARGER OPENING IS
REQUIRED.

WALLIS CONCRETE, LLC

PÖ Box 789 Wallis, Texas 77485 PH (800) 852-7880 FAX (979) 478-6753

**APPROVED** 

By RADCO a CA Department of Housing and Community Development approved third party design approval agency

THE SPECIAL INSPECTION OF CONCRETE ELEMENTS OF BUILDINGS AND STRUCTURES AND CONCRETING OPERATIONS SHALL BE AS REQUIRED BY CHAPTER 17, SECTION 1901.4.

ALL PANELS ARE 4" THICK WITH NO REVEALS UNLESS NOTED OTHERWISE.

ALL PANEL REINF AND CONNECTIONS CALLED OUT ARE FOR RIVAL IN-PLACE CONDITION
ADDITIONAL REINF AND CONNECTIONS REQUIRED FOR ERECTION AND TRANSPORTATION
ARE NOT PART OF THESE DRAWNISS AND ARE PROFORMED TO THERS.

SEE DETAIL 2/S4 FOR CONNECTION AT BASE OF WALL

TYPICAL PANEL ELEVATION NOTES :

PANELS ARE VIEWED FROM THE INTEXIOR FACE.
SEE DETAIL 354 FOR TYPICAL PANEL INFORMATION AND REINFORGEMENT. SPECIAL REINF.
CALLED OUT ON PANEL ELENATION SUPERCEDES REINF. CALLED OUT IN TYPICAL DETAIL.

FLOOR SLAB PLAN (P) FLOOR SLAB TO BE 4" THICK WI 10"
TURNDOWN W 44 @ 12" O.C
EA, WAY, SEE DETAIL 2/85 FOR ADDN'L
INFO. (SA) SOIL BENEATH BOTTOM OF POOTINGS, AND SLAG SUBJAKET TO BE VEHIELD IN WORMEN BY SOULS BUSINEERS AS SUBJAKED FROM TO CITT MARRED TO A SOURCE OFFILM ADMITTANT BENEATO A DEPTH OF ... BENATUDINGS ALCOHOLOGIST BENEATO A EDWARD TO A DEPTH OF ... TO A SOURCE TO BENATION OF THE SOURCE AND SUBJACE AND SU NOTE SOIL ENGINEER TO INSPECT AND APPROVE FOUNDATION AND SUBMIT APPROVAL TO CITY, PRIOR TO CITY INSPECTION.