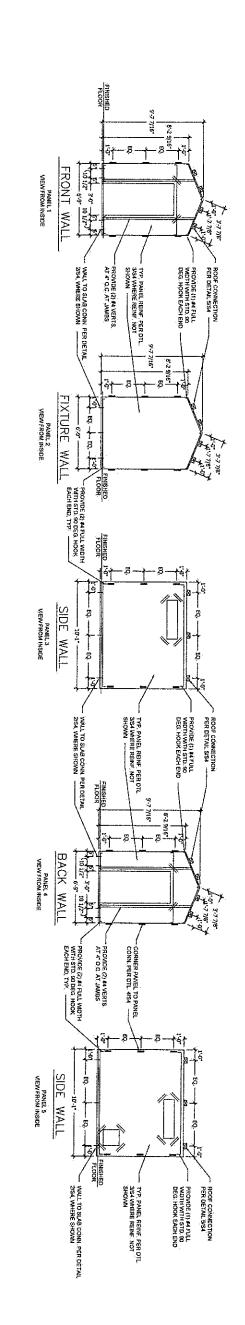

SEE DETAIL 2/S4 FOR CONNECTION AT BASE OF WALL

TYPICAL PANEL ELEVATION NOTES :

PANELS ARE VIEWED FROM THE INTEXIOR FACE.
SEE DETAIL 354 FOR TYPICAL PANEL INFORMATION AND REINFORGEMENT. SPECIAL REINF.
CALLED OUT ON PANEL ELENATION SUPERCEDES REINF. CALLED OUT IN TYPICAL DETAIL.

PANEL REFERENCE PLAN

(b)

(9)

(B)

 $(\mathbf{E})$ 

(m)

 $(\mathbf{E})$ ROOF SL MODULE richt (E) 18 PLAN

SCALE :