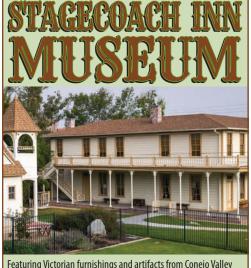

7415.5201 M-W 9:00am-12noon \$90 12/21-12/23 3 days 7415.5202 M-W 9:00am-12noon \$90 12/28-12/30 3 days

Featuring Victorian furnishings and artifacts from Conejo Valley early days, the 1876 reconstructed building houses changing exhibits viewable from doorways. The site includes a schoolhouse, blacksmith shop, carriage house, pioneer house, adobe, Chumash exhibit and hut, Victorian Rose garden, and nature trail.

### Saturdays through November 28:

Centennial Celebration of Women's Right to Vote Exhibit

### **Coming in December:**

Holiday at the Inn – Unwrap the Conejo Valley Visit www.stagecoachinnmuseum.com for details

51 S. Ventu Park Road Newbury Park, CA 91320 805-498-9441

Open Saturdays Only 1:00-4:00pm \$5 Suggested Donation; Masks Required