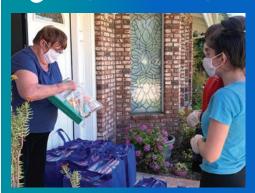

# **VOLUNTEER RECOGNITION**

It is coming up on a year since Tim Hagel retired as the Chief of Police for the Thousand Oaks Police Department, but he hasn't let retirement slow him down. Tim has devoted his time and energy into supporting the underserved families of Thousand Oaks and Newbury Park through the Safe Passage Youth Foundation. When COVID hit, it affected these families the hardest. Tim—and his volunteers Tony Hoffman, Greg Hoffman, Janet Baird, Nan Young, Andrea McClellan, Julian Espinoza, Karen Henige, and Rene McDonough—volunteer Monday through Saturday every week and have distributed more than 11,000 pounds of produce, tutored hundreds of children, supplied art projects, school supplies, internet access, face masks, lunches, and more.

# WITH LOVE FROM GRANDMA

Grandma Jeri has been showering our participants of Project Safe Passage with love for years! Created by TOPD and CRPD, the program provides tutoring, mentoring, and community support to our families. Grandma Jeri spends countless hours identifying what our families need, seeking out resources, and hand packaging everything herself, in addition to celebrating the kid's milestone accomplishments like graduations. The kids truly appreciate having a community member care about them as much as Grandma Jeri does!