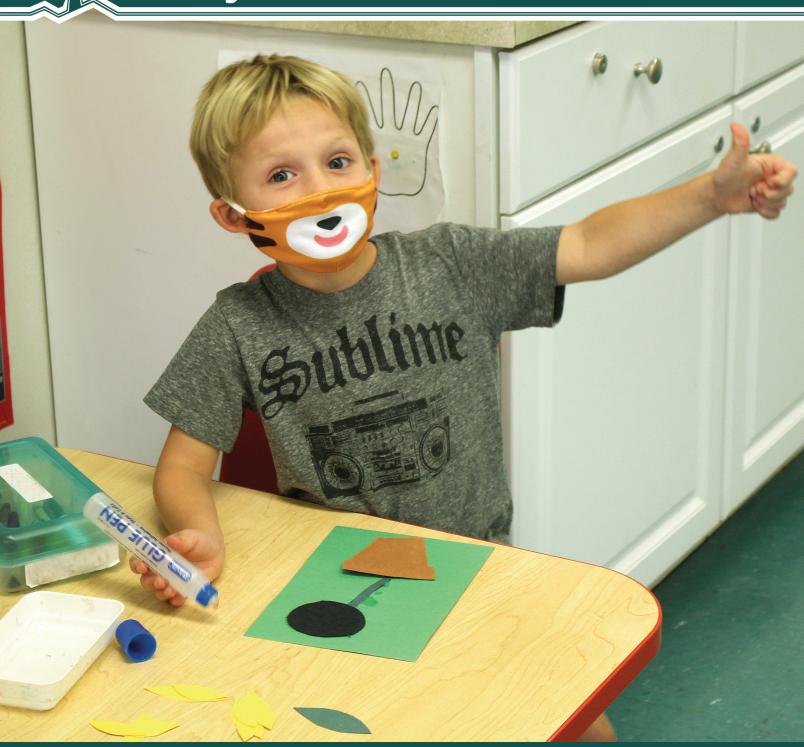

# In accordance with California and Ventura County Health & Safety Guidelines, the following procedures will be observed:

- Staff will conduct health checks with all participants, which may include symptom
  questions, visual inspections for signs of illness, and temperature screening using a
  no-contact infrared thermometer.
- Frequent handwashing with soap/water or hand sanitizer with at least 60% alcohol.
- 3. Check-in and check-out procedures with limited contact and physical distancing.
- 4. Face coverings required for all programs, to be worn indoors and any time six feet of physical distance cannot be maintained. Face coverings should be kept in participants' possession even when not being worn.
- 5. Floor markers or other visual cues will be used to assist in physical distancing.
- 6. Facilities, equipment, and program materials will be sanitized multiple times daily.