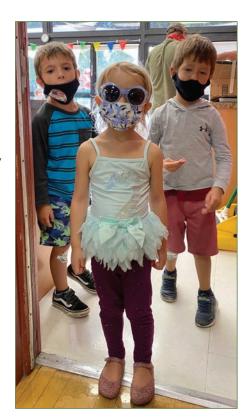

# In accordance with California and Ventura County Health & Safety Guidelines, the following procedures will be observed:

- Staff will conduct health checks with all participants, which may include symptom
  questions, visual inspections for signs of illness, and temperature screening using a
  no-contact infrared thermometer.
- Frequent handwashing with soap/water or hand sanitizer with at least 60% alcohol.
- 3. Check-in and check-out procedures with limited contact and physical distancing.
- 4. Face coverings required for all programs, to be worn indoors and any time six feet of physical distance cannot be maintained. Face coverings should be kept in participants' possession even when not being worn.
- 5. Floor markers or other visual cues will be used to assist in physical distancing.
- 6. Facilities, equipment, and program materials will be sanitized multiple times daily.