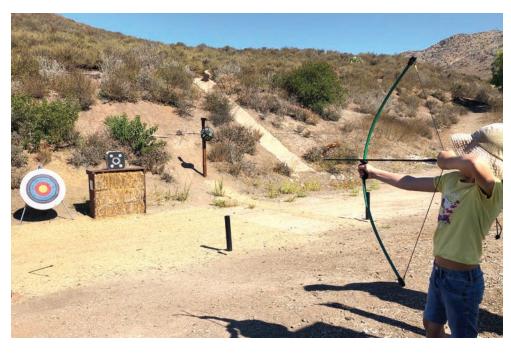

6120.4202 Sa 12:30-1:30pm \$154 10/31-12/19 7 wks

CONEJO COMMUNITY PARK

BEGINNING ARCHERY, Age 7-12 Safety emphasized; equipment provided. No class 11/26. 6122.5201 Th 11/5-12/17 6 wks 3:45-4:45pm