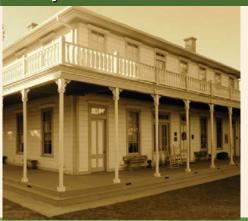

# Stagecoach Inn

51 South Ventu Park Road, Newbury Park www.stagecoachinnmuseum.com

The Stagecoach Inn is owned by the Conejo Recreation and Park District and is operated through a partnership with the Conejo Valley Historical Society. The original structure was built in 1876 but was destroyed by fire in the early 1970s. The Inn, also known as the Grand Union Hotel, is a Monterey-style structure of northern California redwood with a wrap-around porch and balcony. The original structure served as a school, post office, steak house, church, gift shop, and movie set. Situated on four acres containing a 200-year-old sycamore tree (also an historical landmark), the site has recreations of a carriage house, 3-room pioneer house, blacksmith shop, working windmill. Timber School, Spanish adobe, outdoor beehive oven, and Chumash Indian bulrush hut. Due to freeway construction, the Stagecoach Inn was moved to its current location in 1965. Its original location was closer to Route 101 Freeway where a historical marker is placed.