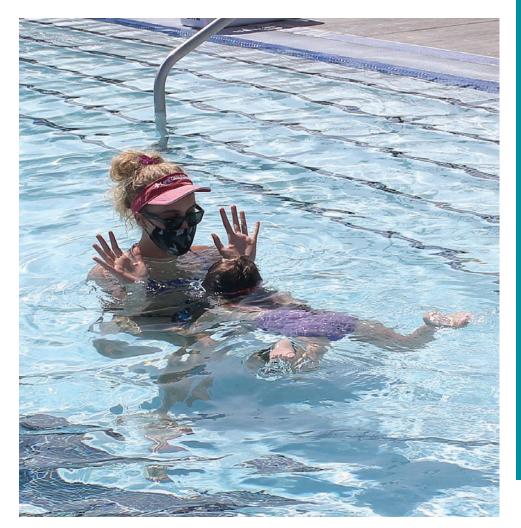

COMPLETION OF CLASS DOES NOT GUARANTEE ADVANCEMENT TO THE NEXT LEVEL.

**PARENT AND CHILD, Age 6 mos.-3 yrs.** Work with child through song and play, making parent and child comfortable in and possibly under water. Swim on front and back, change positions, and submerge in an up-and-down pattern.

PARENT/CHILD TINY TOT SEALS, Age 2.5-3.5 Recommend at least one session of Parent/Child. Work on movement along the wall, blowing bubbles, breath-holding, kicking, floating, arm strokes, and under water exploration. Participants must be proficient in the following assisted skills to take this class: enter and exit the pool using the stairs, hold their breath under water, floating on the back, and swim on front and back.

PARENT/CHILD POLLIWOGS, Age 3.5-5 Builds on skills from Tiny Tots, moving into deeper water. Improves arm/leg movements, gliding, floating. Introduces swimming without assistance. Emphasis on underwater exploration. For younger participants with limited experience. Participants must be able to hang on the wall without letting go and be proficient in the following skills unassisted: enter and exit the water, shuffle along the wall without letting go, follow verbal directions, and submerge fully underwater and blow bubbles.

PARENT/CHILD SEALS, Age 4-7 Builds on Polliwogs skills; continuing work on simultaneous leg/arm movements, improving floating, and gliding on front/back. For older participants with limited experience. Participants must be able to hang on the wall without letting go and be proficient in the following skills unassisted: submerge head under water 3 times, back glide to the instructor, front glide to the instructor, front float for 3 seconds, and back float for 3 seconds.