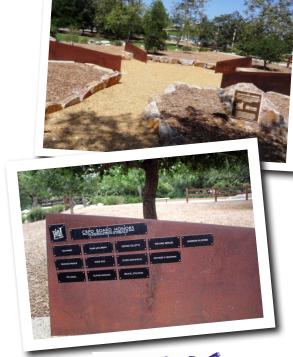

All text will be uppercase and centered and proofs sent to you for approval.

The *Gratitude Circle* is a 30-foot diameter circle of natural stones set into grade at a height to allow seating and incised at the cardinal points by steel panels with space to acknowledge the generosity of financial donors to Play Conejo. Prominently located at Conejo Recreation and Park District's most popular park, Conejo Creek North, the **Gratitude Circle** is a simple, natural, and utilitarian improvement to the facility.

Inspired by Vietnam War Memorial's architect Maya Lin's Peace Chapel, the **Gratitude Circle** honors, celebrates and recognizes community members and businesses as supporters of their local parks by monetary contributions to Play Conejo with an inscribed plaque at one of the cardinal location walls.