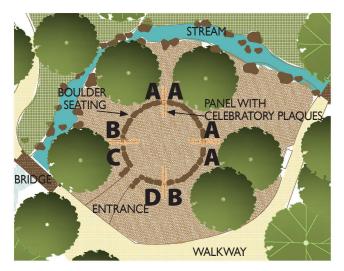

All text will be uppercase and centered and proofs sent to you for approval.

The *Gratitude Circle* is a 30-foot diameter circle of natural stones set into grade at a height to allow seating and incised at the cardinal points by steel panels with space to acknowledge the generosity of financial donors to Play Conejo. Prominently located at Conejo Recreation and Park District's most popular park, Conejo Creek North, the **Gratitude Circle** is a simple, natural, and utilitarian improvement to the facility.

Inspired by Vietnam War Memorial's architect Maya Lin's Peace Chapel, the **Gratitude Circle** honors, celebrates and recognizes community members and businesses as supporters of their local parks by monetary contributions to Play Conejo with an inscribed plaque at one of the cardinal location walls.