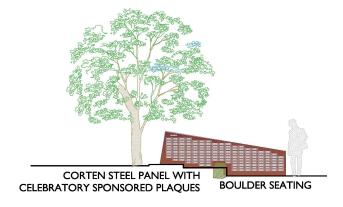

## Recognition Levels & Personal Message Information Gratitude Circle

**Trailblazers Explorers Friends** \$1,000-\$2,499 \$500-\$999

\$5,000 & above \$2,500-\$4,999

Visionaries\*

EACH PLAQUE IS 3" BY 8" WITH

All text will be uppercase and centered and proofs sent to you for approval.

The *Gratitude Circle* is a 30-foot diameter circle of natural stones set into grade at a height to allow seating and incised at the cardinal points by steel panels with space to acknowledge the generosity of financial donors to Play Conejo. Prominently located at Conejo Recreation and Park District's most popular park, Conejo Creek North, the **Gratitude Circle** is a simple, natural, and utilitarian improvement to the facility.