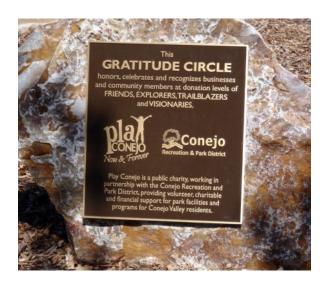

All text will be uppercase and centered and proofs sent to you for approval.

The *Gratitude Circle* is a 30-foot diameter circle of natural stones set into grade at a height to allow seating and incised at the cardinal points by steel panels with space to acknowledge the generosity of financial donors to Play Conejo. Prominently located at Conejo Recreation and Park District's most popular park, Conejo Creek North, the **Gratitude Circle** is a simple, natural, and utilitarian improvement to the facility.

Inspired by Vietnam War Memorial's architect Maya Lin's Peace Chapel, the **Gratitude Circle** honors, celebrates and recognizes community members and businesses as supporters of their local parks by monetary contributions to Play Conejo with an inscribed plaque at one of the cardinal location walls.