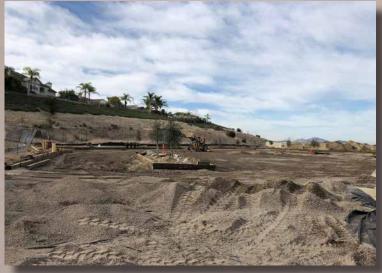

### Westlake Upper Terrace Clean-up continuing / sewer connected / timber curb installed / fix gaps at timber

Clean-up continuing / sewer connected / timber curb installed / fix gaps at timber planters / trail loop finished, needs clean-up / driveway entry apron in, driveway pour today / upper driveway base/timbers in progress / PW in progress of trimming trees/ material in public right of way.