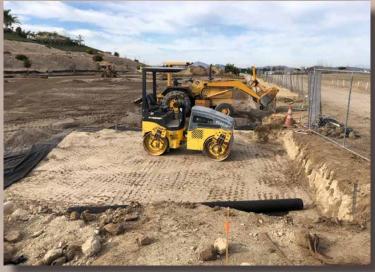

### Westlake Upper Terrace Clean-up continuing / sewer connected / timber curb installed / fix gaps at timber

Clean-up continuing / sewer connected / timber curb installed / fix gaps at timber planters / trail loop finished, needs clean-up / driveway entry apron in, driveway pour today / upper driveway base/timbers in progress / PW in progress of trimming trees/ material in public right of way.