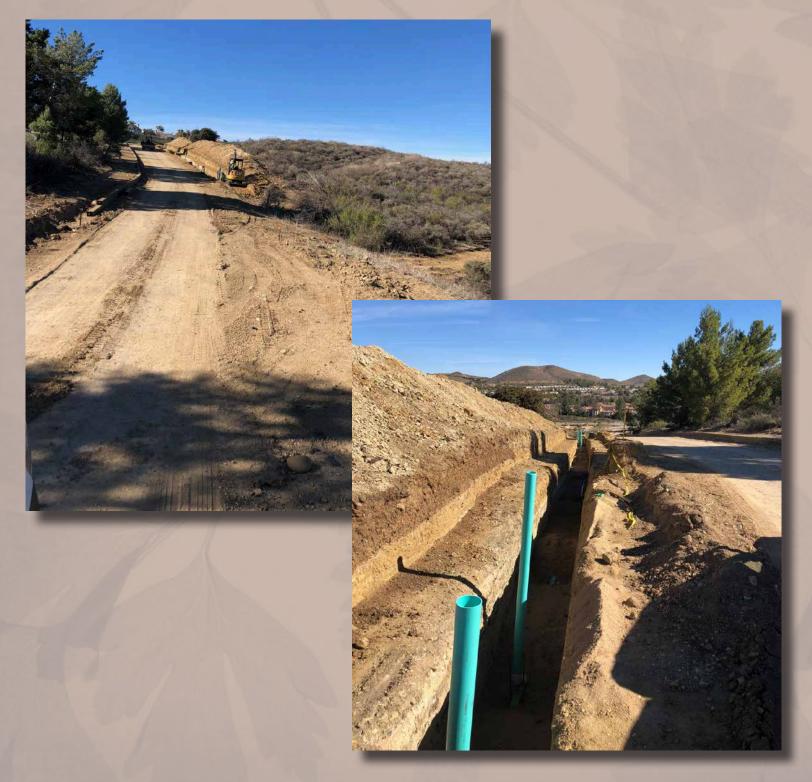

## Westlake Upper Terrace

Utility connection at street by end of May / timber curb install / remaining pathways / continue cleanup / fix gaps at timber planters / trail loop finished needs cleanup / demo drive entryway + form - access to be closed from May 29-June 11 to TOSS.

# Westlake Upper Terrace

Utility run to street / timber curb install / remaining pathways / continue cleanup / fix gaps at timber planters / trail look this week / demo drive entryway + form.

# Westlake Upper Terrace

Utility run to street / timber curb install / remaining pathways / trash and material offsite this week / fix gaps at timber planters.

# Westlake Upper Terrace

Utility run to street / timber curb install / remaining pathways / spoil removal / fix gaps at timber planters / base at road completed this week / restroom installed 4/10