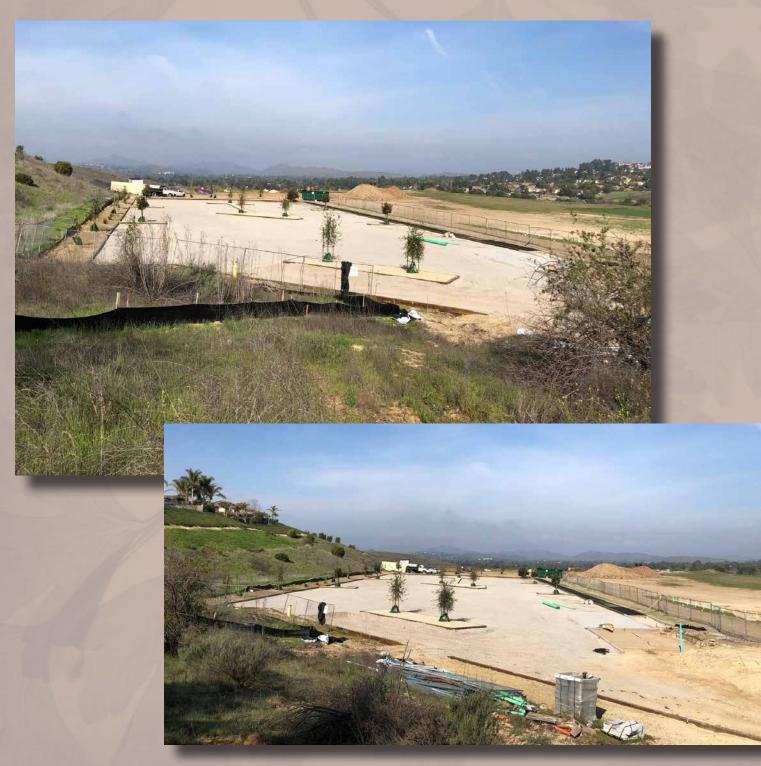

### Westlake Upper Terrace Clean-up continuing / sewer connected / timber curb installed / fix gaps at timber

Clean-up continuing / sewer connected / timber curb installed / fix gaps at timber planters / trail loop finished, needs clean-up / driveway entry apron in, driveway pour today / upper driveway base/timbers in progress / PW in progress of trimming trees/ material in public right of way.

## Westlake Upper Terrace

Clean-up continuing / glider area to be clear by 8/17 / sewer pending + water meter installed / timber curb installed / fix gaps at timber planters / trail loop finished needs clean-up / driveway entry to be held until bridge installed / upper driveway / base and timbers in progress.