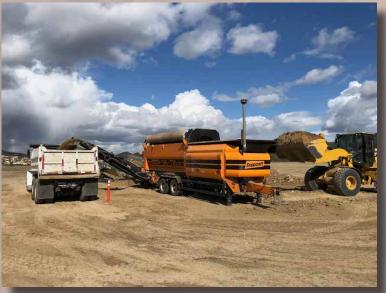

### Westlake Upper Terrace Clean-up continuing / sewer connected / timber curb installed / fix gaps at timber

Clean-up continuing / sewer connected / timber curb installed / fix gaps at timber planters / trail loop finished, needs clean-up / driveway entry apron in, driveway pour today / upper driveway base/timbers in progress / PW in progress of trimming trees/ material in public right of way.