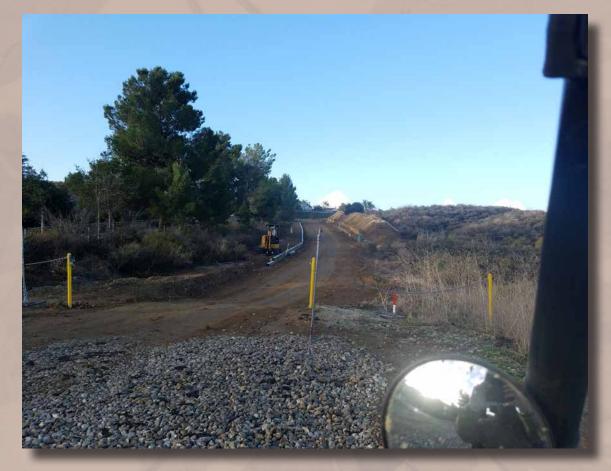

### Westlake Upper Terrace Clean-up continuing / sewer connected / timber curb installed / fix gaps at timber

Clean-up continuing / sewer connected / timber curb installed / fix gaps at timber planters / trail loop finished, needs clean-up / driveway entry apron in, driveway pour today / upper driveway base/timbers in progress / PW in progress of trimming trees/ material in public right of way.