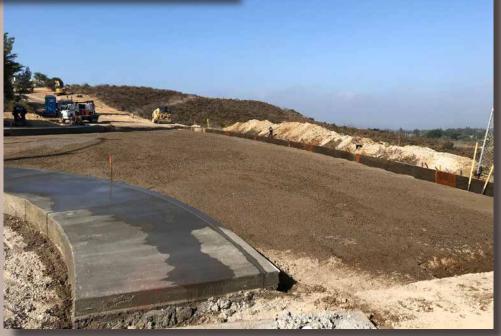

## Westlake Upper Terrace

Clean-up continuing / glider area to be clear by 8/17 / sewer pending + water meter installed / timber curb installed / fix gaps at timber planters / trail loop finished needs clean-up / driveway entry to be held until bridge installed / upper driveway / base and timbers in progress.