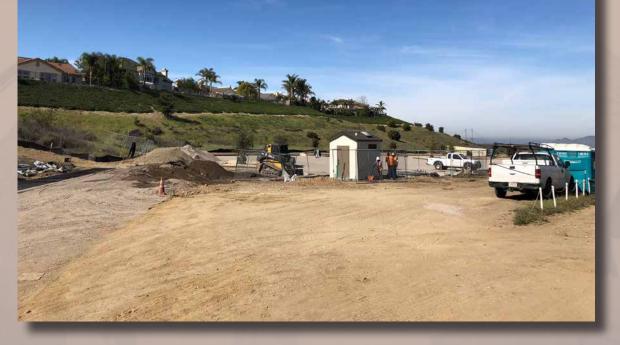

### Westlake Upper Terrace Clean-up continuing / sewer connected / timber curb installed / fix gaps at timber

Clean-up continuing / sewer connected / timber curb installed / fix gaps at timber planters / trail loop finished, needs clean-up / driveway entry apron in, driveway pour today / upper driveway base/timbers in progress / PW in progress of trimming trees/ material in public right of way.

## Westlake Upper Terrace

Clean-up continuing / glider area to be clear by 8/17 / sewer pending + water meter installed / timber curb installed / fix gaps at timber planters / trail loop finished needs clean-up / driveway entry to be held until bridge installed / upper driveway / base and timbers in progress.