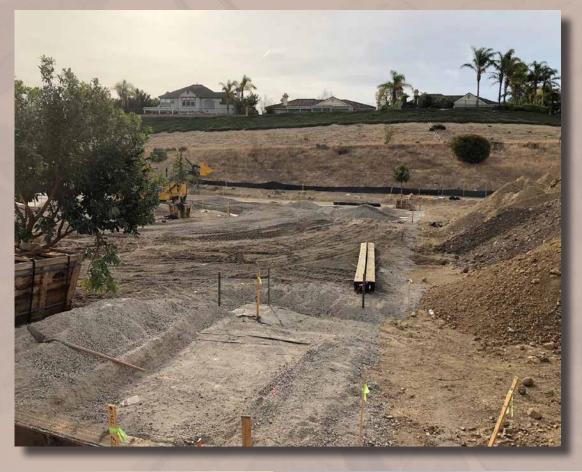

### Westlake Upper Terrace Clean-up continuing / sewer connected / timber curb installed / fix gaps at timber

Clean-up continuing / sewer connected / timber curb installed / fix gaps at timber planters / trail loop finished, needs clean-up / driveway entry apron in, driveway pour today / upper driveway base/timbers in progress / PW in progress of trimming trees/ material in public right of way.