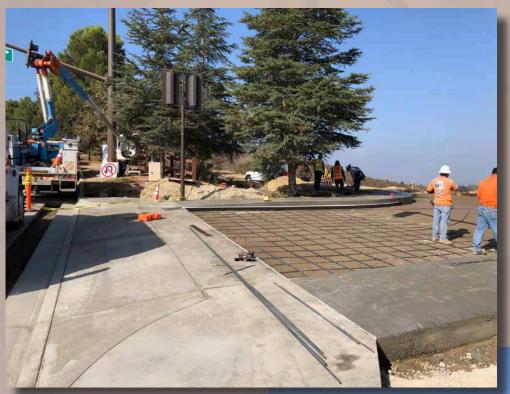

### Westlake Upper Terrace Clean-up continuing / sewer connected / timber curb installed / fix gaps at timber

Clean-up continuing / sewer connected / timber curb installed / fix gaps at timber planters / trail loop finished, needs clean-up / driveway entry apron in, driveway pour today / upper driveway base/timbers in progress / PW in progress of trimming trees/ material in public right of way.