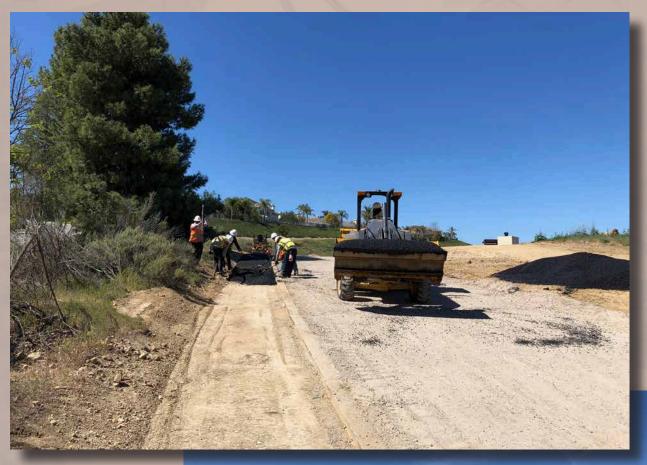

### Westlake Upper Terrace Clean-up continuing / sewer connected / timber curb installed / fix gaps at timber

Clean-up continuing / sewer connected / timber curb installed / fix gaps at timber planters / trail loop finished, needs clean-up / driveway entry apron in, driveway pour today / upper driveway base/timbers in progress / PW in progress of trimming trees/ material in public right of way.

## Westlake Upper Terrace

Clean-up continuing / glider area to be clear by 8/17 / sewer pending + water meter installed / timber curb installed / fix gaps at timber planters / trail loop finished needs clean-up / driveway entry to be held until bridge installed / upper driveway / base and timbers in progress.