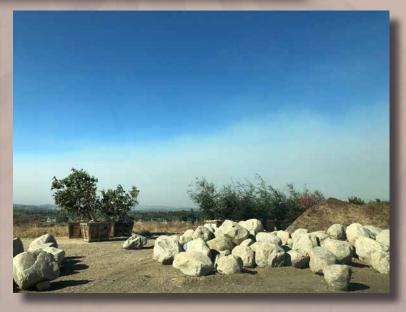

### Westlake Upper Terrace Clean-up continuing / sewer connected / timber curb installed / fix gaps at timber

Clean-up continuing / sewer connected / timber curb installed / fix gaps at timber planters / trail loop finished, needs clean-up / driveway entry apron in, driveway pour today / upper driveway base/timbers in progress / PW in progress of trimming trees/ material in public right of way.