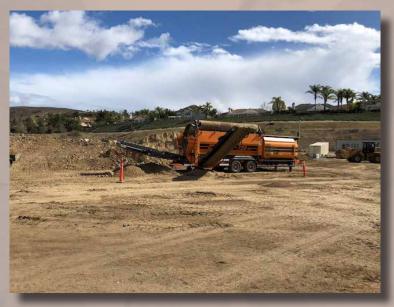

### Westlake Upper Terrace Clean-up continuing / sewer connected / timber curb installed / fix gaps at timber

Clean-up continuing / sewer connected / timber curb installed / fix gaps at timber planters / trail loop finished, needs clean-up / driveway entry apron in, driveway pour today / upper driveway base/timbers in progress / PW in progress of trimming trees/ material in public right of way.