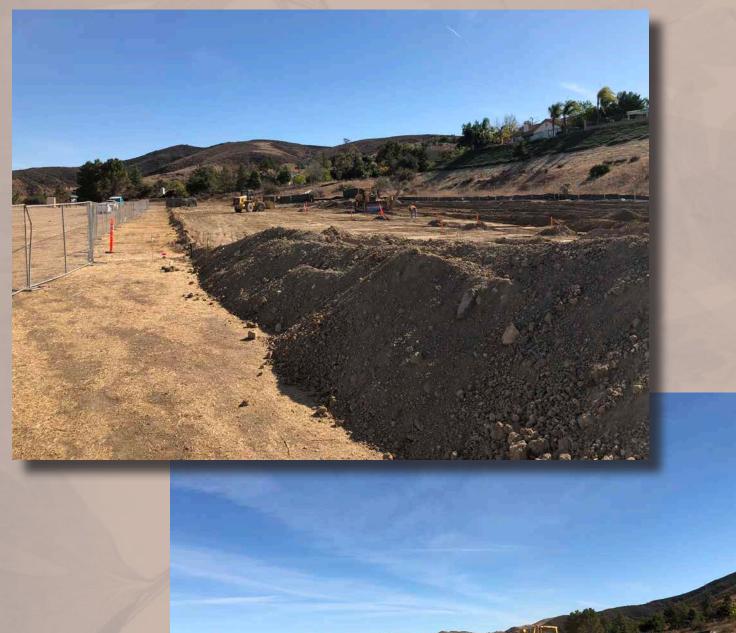

## Westlake Upper Terrace

Utility connection at street by end of May / timber curb install / remaining pathways / continue cleanup / fix gaps at timber planters / trail loop finished needs cleanup / demo drive entryway + form - access to be closed from May 29-June 11 to TOSS.