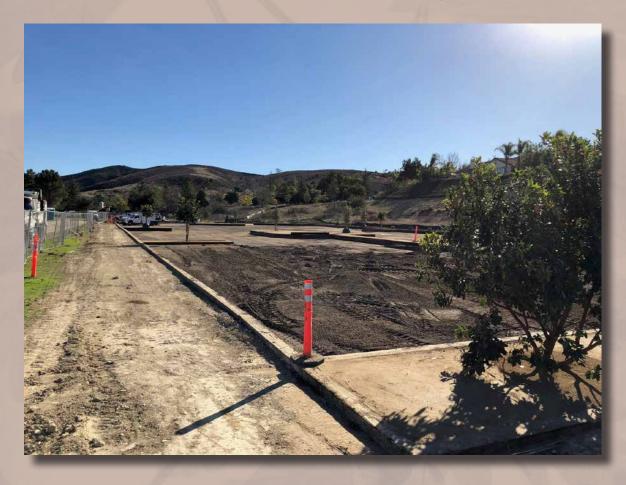

# Westlake Upper Terrace

Clean-up continuing / glider area to be clear by 8/17 / sewer pending + water meter installed / timber curb install / fix gaps at timber planters / trail loop finished - needs clean-up / driveway entry to be held until bridge installed / upper driveway base/ timbers in progress.

## Westlake Upper Terrace

Utility connection at street by end of May / timber curb install / remaining pathways / continue cleanup / fix gaps at timber planters / trail loop finished needs cleanup / demo drive entryway + form - access to be closed from May 29-June 11 to TOSS.