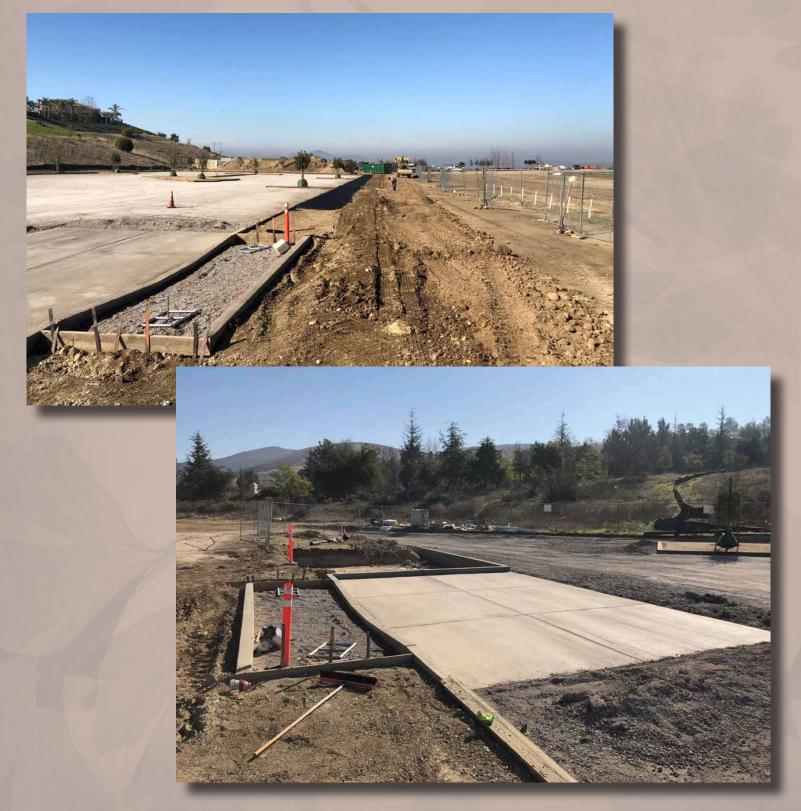

### Westlake Upper Terrace Clean-up continuing / sewer connected / timber curb installed / fix gaps at timber

Clean-up continuing / sewer connected / timber curb installed / fix gaps at timber planters / trail loop finished, needs clean-up / driveway entry apron in, driveway pour today / upper driveway base/timbers in progress / PW in progress of trimming trees/ material in public right of way.

## Westlake Upper Terrace

Clean-up continuing / glider area to be clear by 8/17 / sewer pending + water meter installed / timber curb installed / fix gaps at timber planters / trail loop finished needs clean-up / driveway entry to be held until bridge installed / upper driveway / base and timbers in progress.