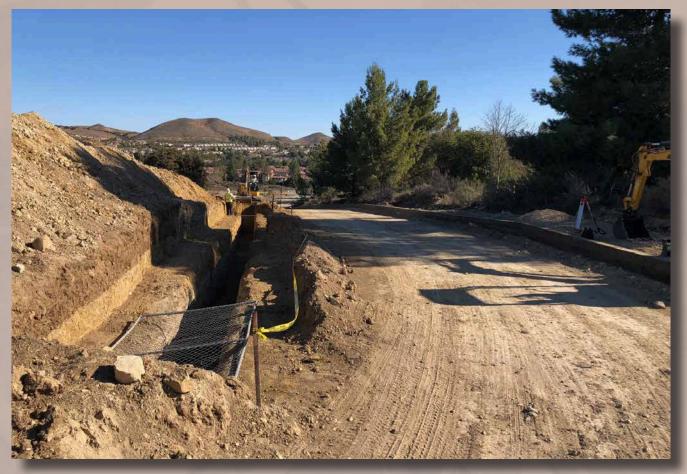

### Westlake Upper Terrace Clean-up continuing / sewer connected / timber curb installed / fix gaps at timber

Clean-up continuing / sewer connected / timber curb installed / fix gaps at timber planters / trail loop finished, needs clean-up / driveway entry apron in, driveway pour today / upper driveway base/timbers in progress / PW in progress of trimming trees/ material in public right of way.