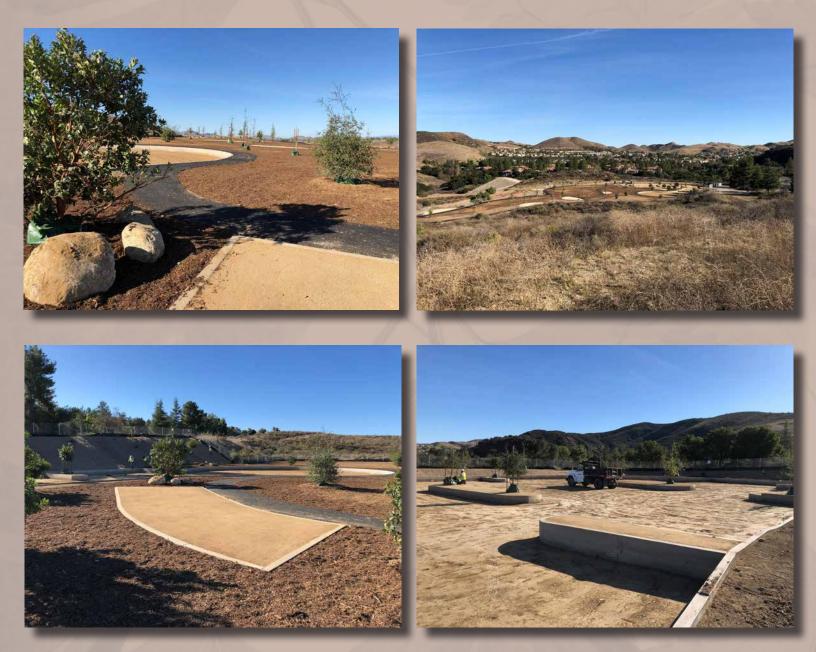

### Sapwi Trails Community Park Construction Update September 4, 2018

Westlake Lower Terrace

Sewer connected by next week / walkway pending / add boulders at planters / remove rebar and bags at dam driveway shoulder.