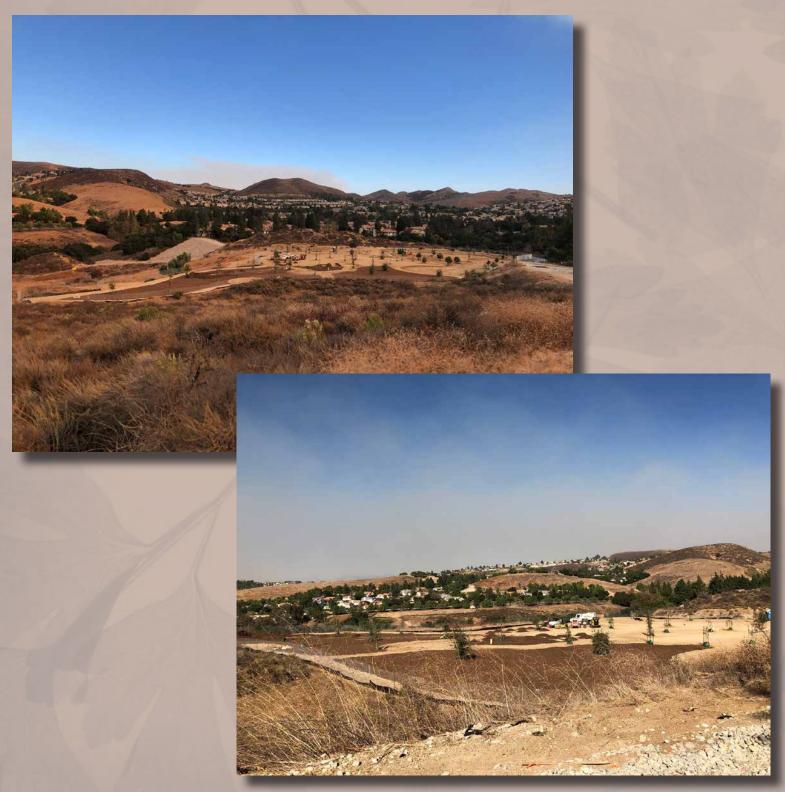

## Sapwi Trails Community Park Construction Update October 24, 2017

Westlake Lower Terrace

The area is being cleared and grubbed in preparation for construction.