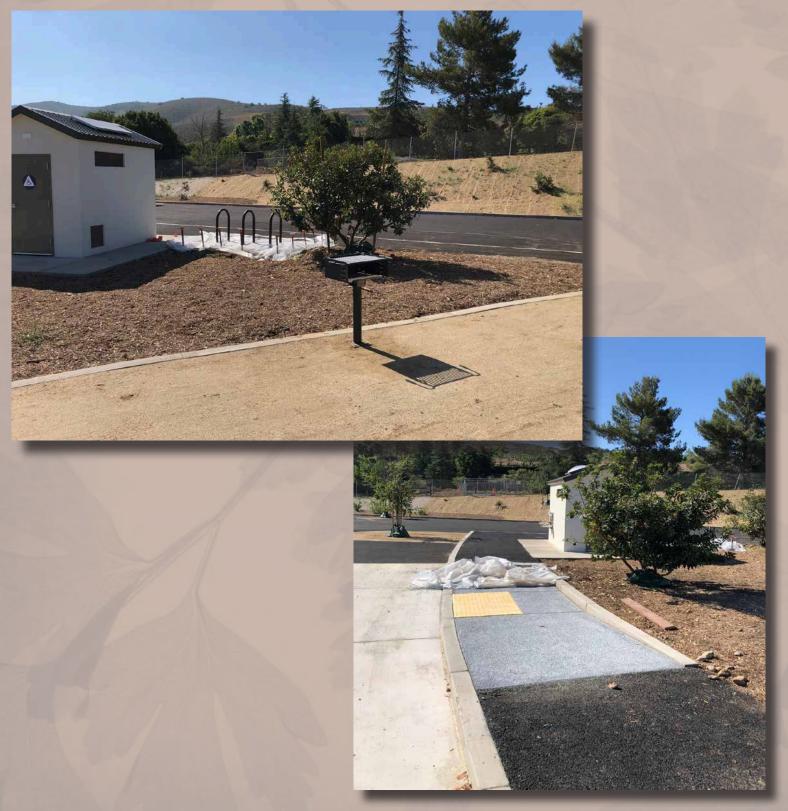

### Sapwi Trails Community Park Construction Update September 4, 2018

Westlake Lower Terrace

Sewer connected by next week / walkway pending / add boulders at planters / remove rebar and bags at dam driveway shoulder.

## Sapwi Trails Community Park Construction Update August 14, 2018

Westlake Lower Terrace

Utility connection at street in progress / kiosk installed / walkway pending / add boulders at planters.