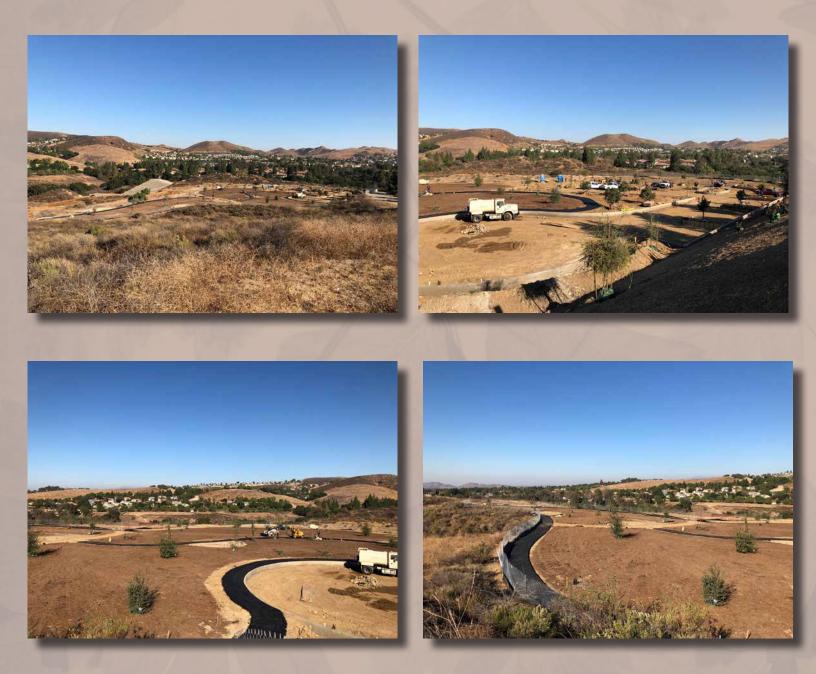

### Sapwi Trails Community Park Construction Update September 4, 2018

Westlake Lower Terrace

Sewer connected by next week / walkway pending / add boulders at planters / remove rebar and bags at dam driveway shoulder.