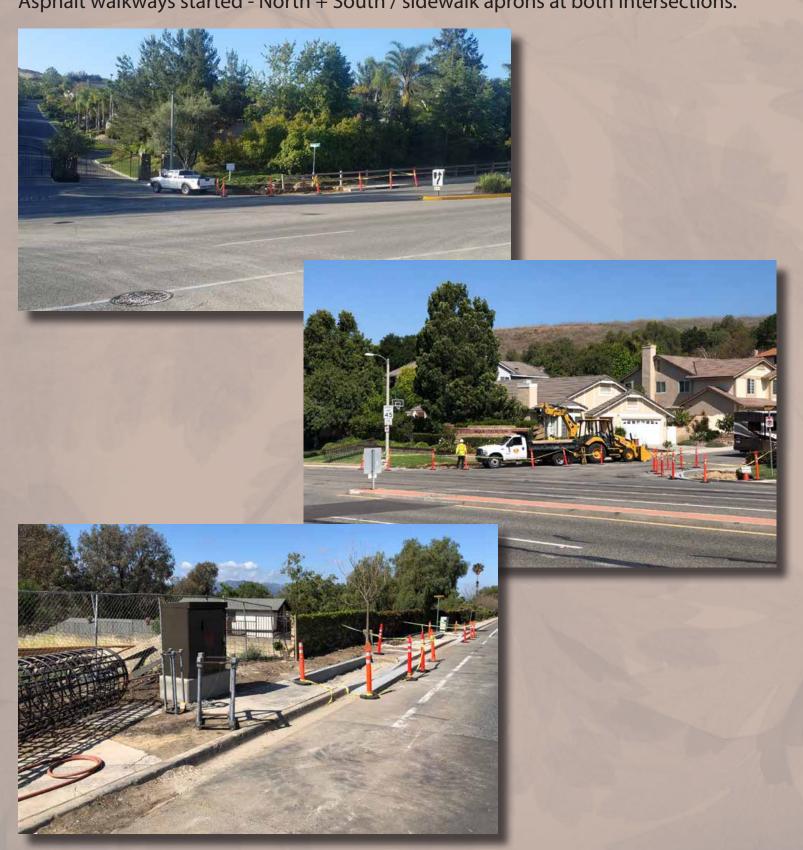

# Off-Site Improvements

Asphalt walkways started - North + South / sidewalk aprons at both intersections.

### Off-Site Improvements

Asphalt walkways started - North + South / sidewalk aprons at both intersections.