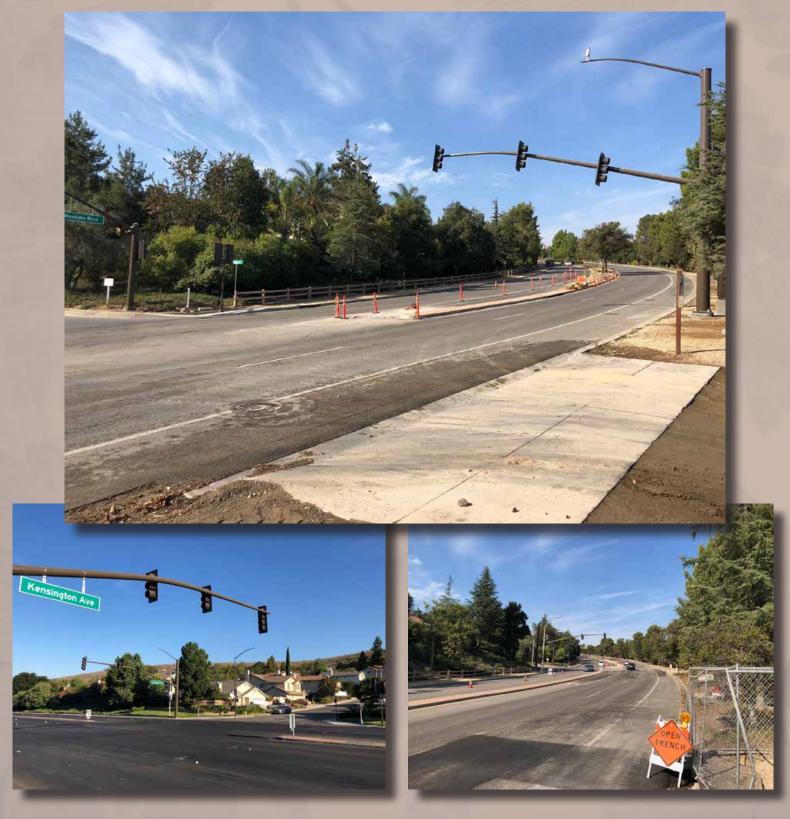

# Off-Site Improvements Address planting areas with mulch/cleanup completed / final asphalt in progress.

#### Off-Site Improvements

Address planting areas with mulch/clean-up / fence work complete / final asphalt repairs in progress.