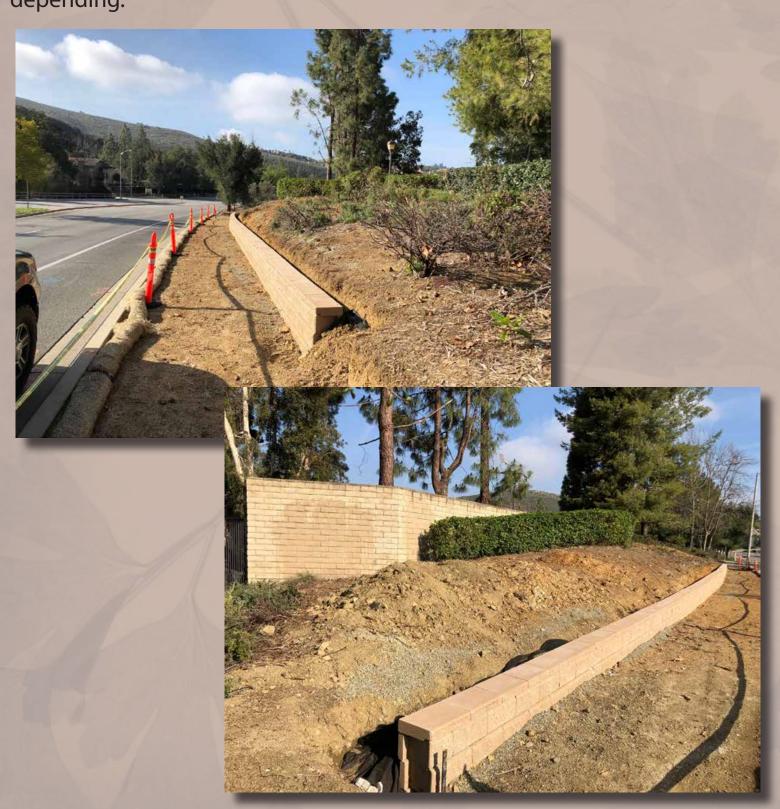

### Off-Site Improvements

North section - wall work continuing / pine tree removed / asphalt walkway

#### Off-Site Improvements

North section - wall work started - pine tree to be removed by 2/28 - wall work continue after