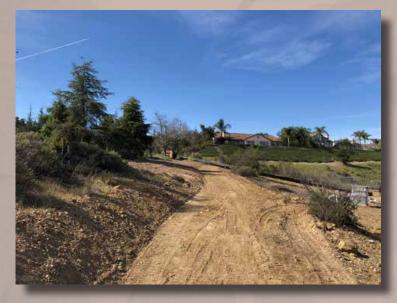

## Off-Site Improvements

Oak trees to be trimmed - North end complete / address planting areas with mulch/ clean-up / fence work ongoing.

#### Sapwi Trails Community Park Construction Update July 17, 2018

Off-Site Improvements
Oak trees to be trimmed / address planting areas with mulch/clean-up / fence work ongoing.