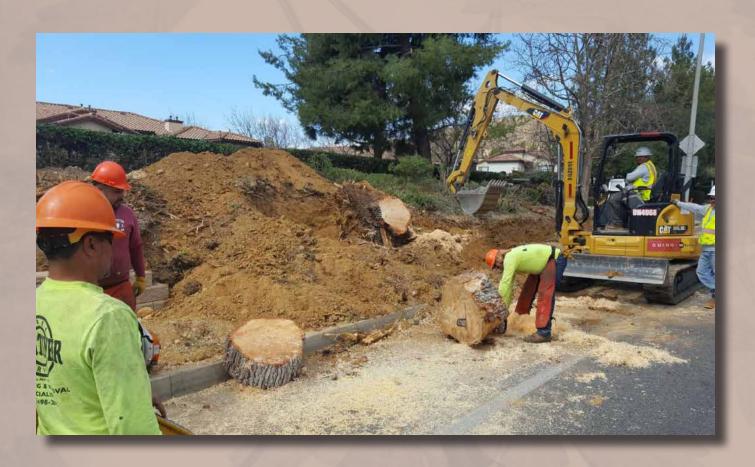

### Off-Site Improvements

North section - wall work continuing / pine tree removed / asphalt walkway

#### Off-Site Improvements

North section - wall work started - pine tree to be removed by 2/28 - wall work continue after