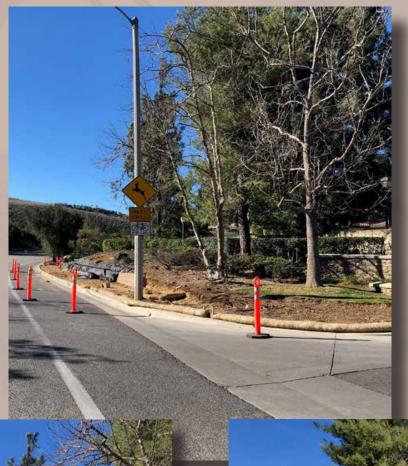

## Off-Site Improvements

Oak trees to be trimmed - North end complete / address planting areas with mulch/ clean-up / fence work ongoing.

#### Sapwi Trails Community Park Construction Update July 17, 2018

Off-Site Improvements
Oak trees to be trimmed / address planting areas with mulch/clean-up / fence work ongoing.