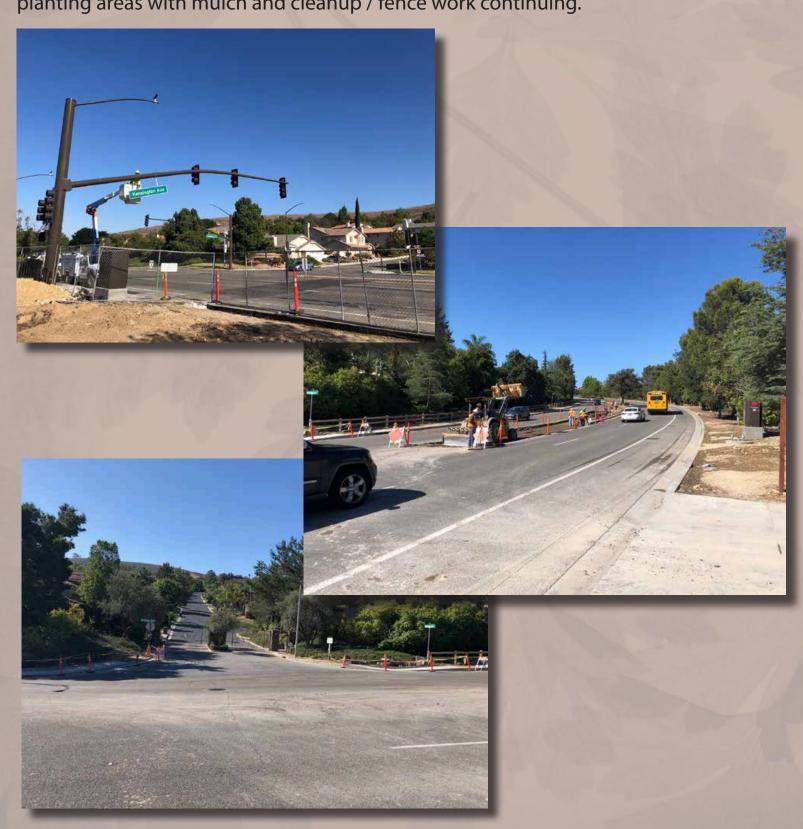

#### Off-Site Improvements

Address planting areas with mulch and clean-up / fence work ongoing.