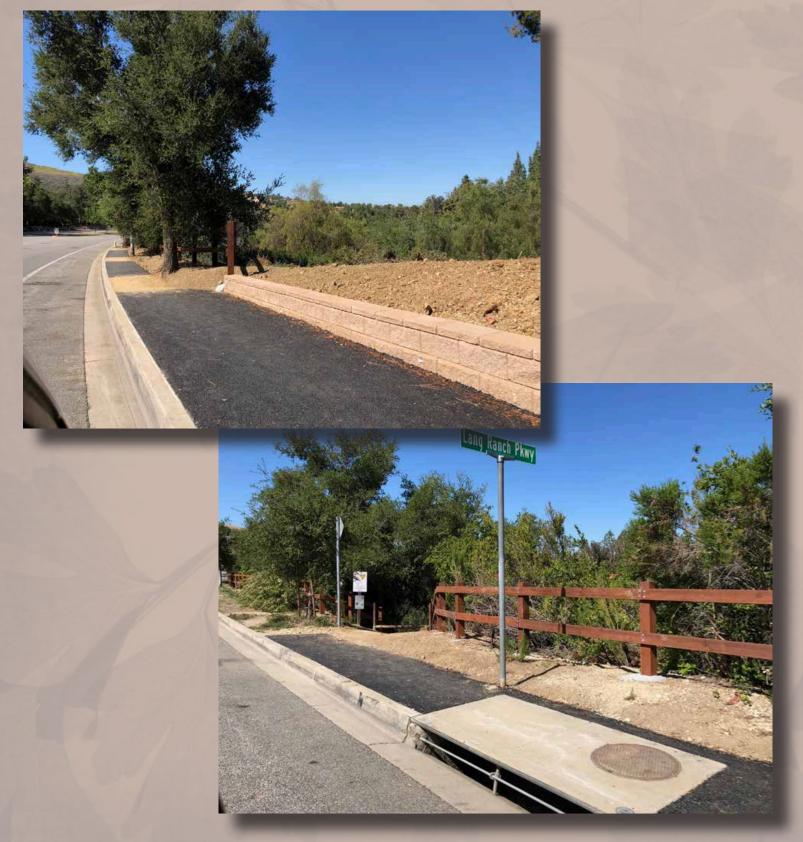

#### Off-Site Improvements

Address planting areas with mulch and clean-up / fence work ongoing.