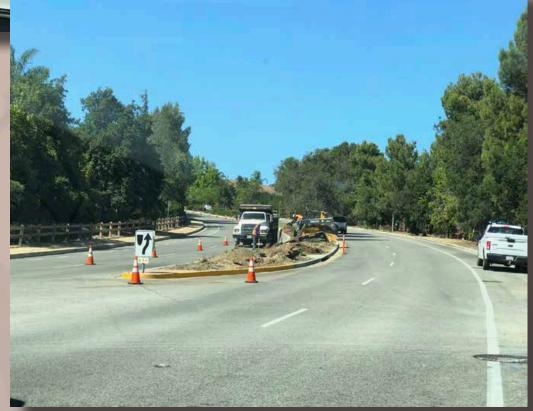

#### Off-Site Improvements

Address planting areas with mulch and clean-up / fence work ongoing.