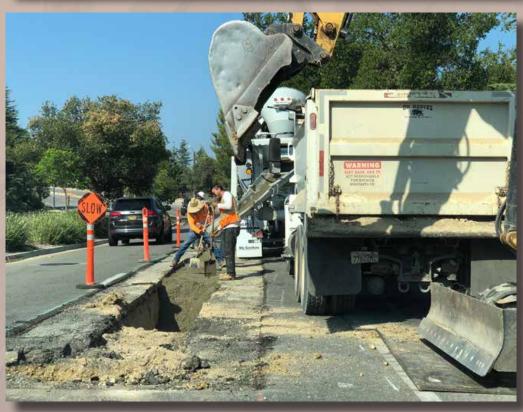

### Off-Site Improvements

Sidewalk aprons at both intersections complete / oak trees to be trimmed / address planting areas with mulch and cleanup / fence work continuing.

## Off-Site Improvements

Sidewalk aprons at both intersections in progress / oaks trees to be trimmed.