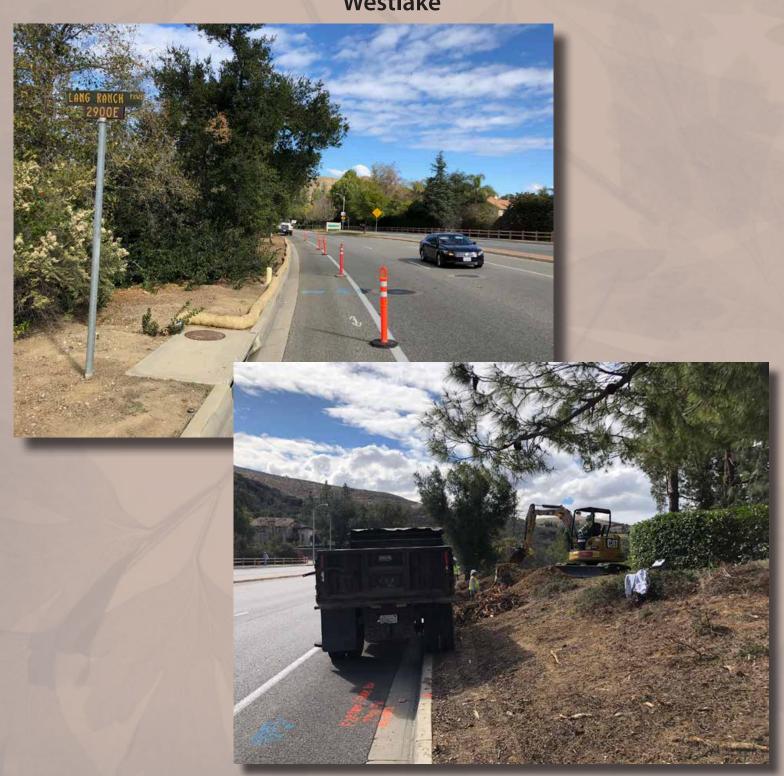

#### Westlake

### Off-Site Improvements

North section / tree and pathway clearing started.