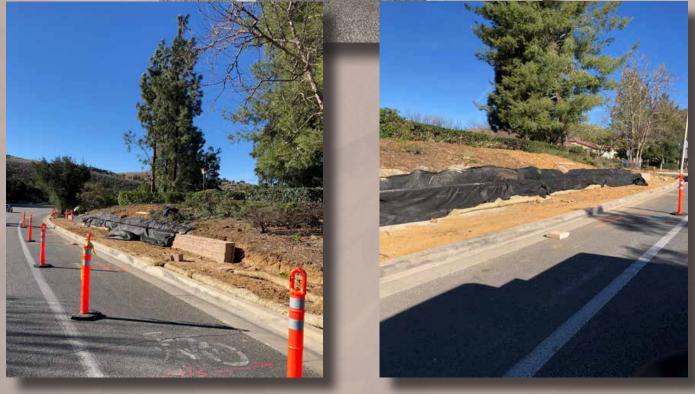

### Off-Site Improvements

North section - wall work continuing / pine tree removed / asphalt walkway

#### Off-Site Improvements

North section - wall work started - pine tree to be removed by 2/28 - wall work continue after