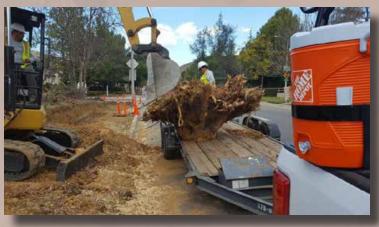

### Off-Site Improvements

North section - wall work continuing / pine tree removed / asphalt walkway

#### Off-Site Improvements

North section - wall work started - pine tree to be removed by 2/28 - wall work continue after