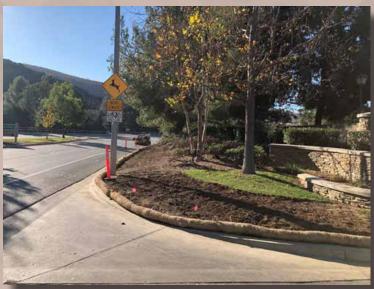

### Off-Site Improvements

Address planting areas with mulch/clean-up / fence work ongoing.

#### Off-Site Improvements

Address planting areas with mulch and clean-up / fence work ongoing.