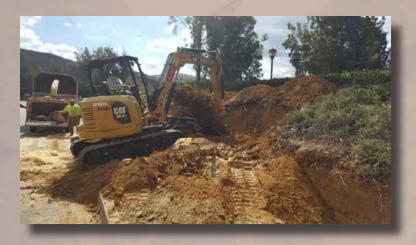

### Off-Site Improvements

North section - wall work continuing / pine tree removed / asphalt walkway

#### Off-Site Improvements

North section - wall work started - pine tree to be removed by 2/28 - wall work continue after