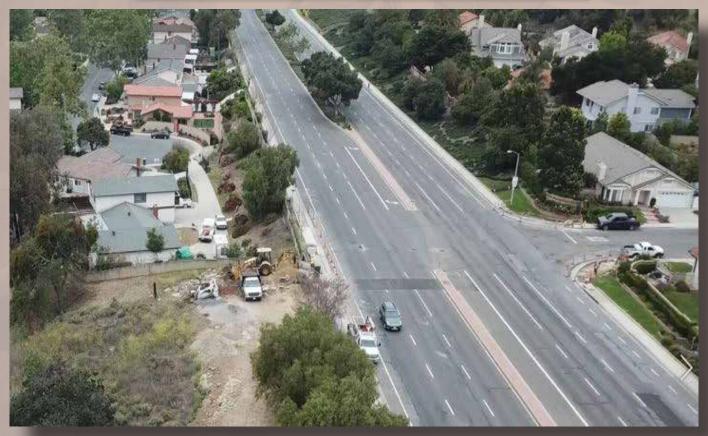

# Off-Site Improvements

Asphalt walkways started - North + South / sidewalk aprons at both intersections.

### Off-Site Improvements

Asphalt walkways started - North + South / sidewalk aprons at both intersections.