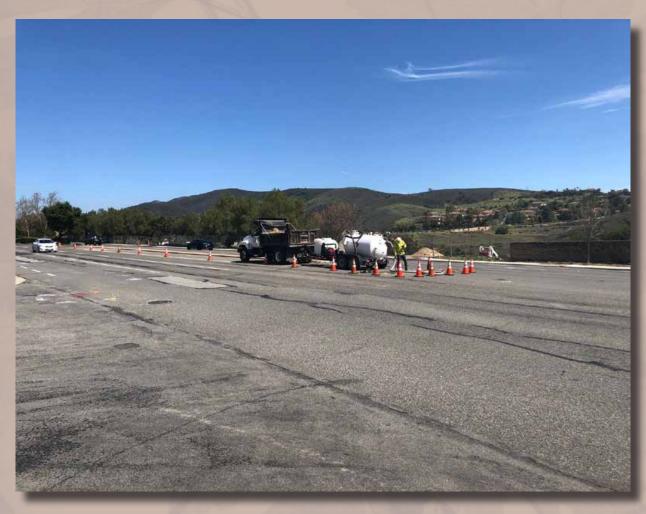

# Off-Site Improvements

Asphalt walkways started - North + South / sidewalk aprons at both intersections.

### Off-Site Improvements

Asphalt walkways started - North + South / sidewalk aprons at both intersections.