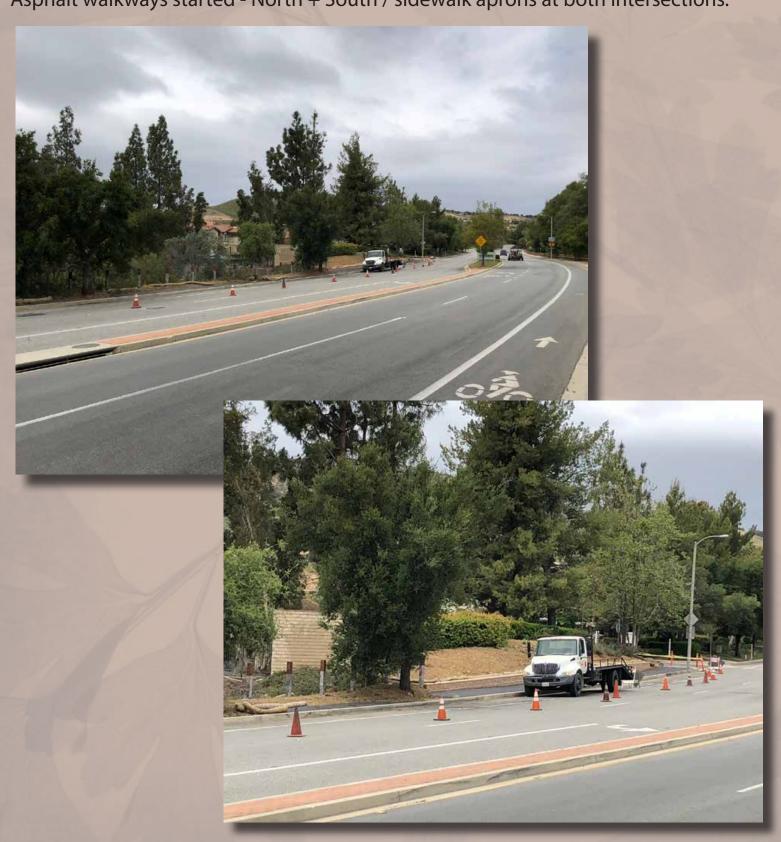

# Off-Site Improvements

Asphalt walkways started - North + South / sidewalk aprons at both intersections.

### Off-Site Improvements

Asphalt walkways started - North + South / sidewalk aprons at both intersections.