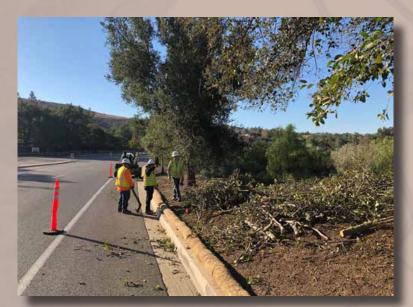

## Off-Site Improvements

Oak trees to be trimmed - North end complete / address planting areas with mulch/ clean-up / fence work ongoing.

#### Sapwi Trails Community Park Construction Update July 17, 2018

Off-Site Improvements
Oak trees to be trimmed / address planting areas with mulch/clean-up / fence work ongoing.