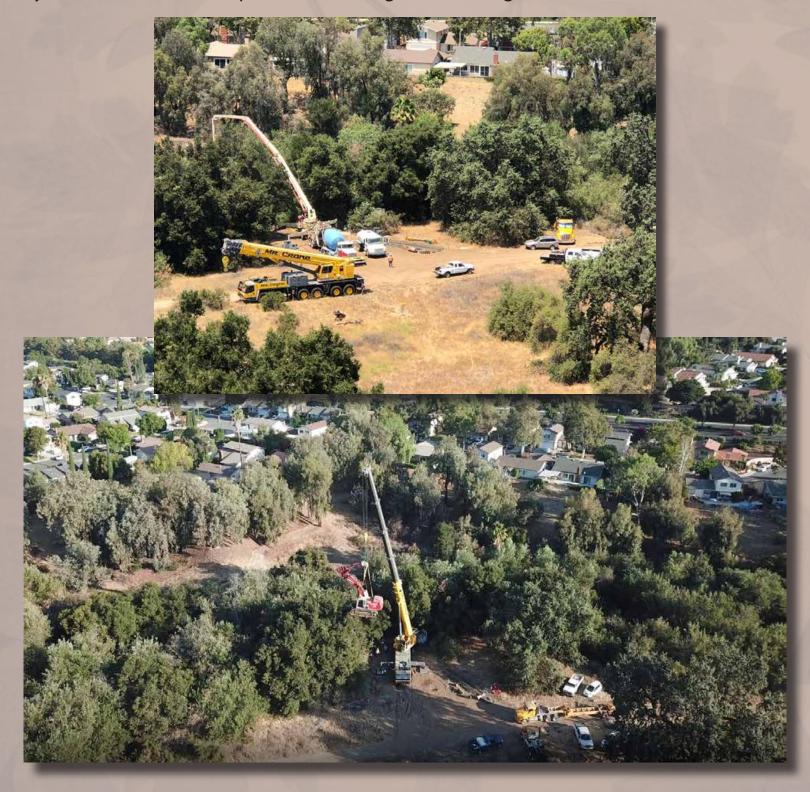

# Sapwi Trails Community Park Construction Update July 31, 2018

## Pedestrian Bridges at Creek

Crane and driller on site. Start bridge 2-3-4-1 (2) piles per day.