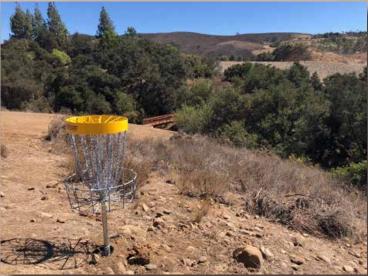

## Pedestrian Bridges at Creek

All bridges installed - minor grading at headwalls to flush trail connection and shift planks or replace to limit gaps all bridges.