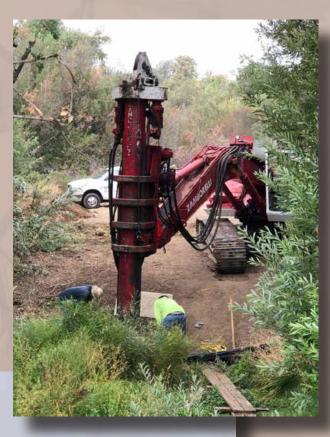

### Pedestrian Bridges at Creek

Bridge #2 (4) piles dug - (4) concrete in with headwall / bridge #3 (2) piles concrete in / bridge #1 started / driller down - will repair by Wednesday and continue work (2) piles per day / concrete delayed - continue work into next week.

#### Pedestrian Bridges at Creek

Driller on site. Bridge #2 (4) piles dug - (2) concrete in / bridge #3 (2) piles dug - concrete in / start bridge #1 and #4 this week - (2) piles per day / concrete complete by mid next week - cure period then bridges in late August.

## Pedestrian Bridges at Creek

Driller on site. Bridge #2 (4) piles dug - (2) concrete in / bridge #3 (2) piles dug - concrete in / start bridge #1 and #4 this week - (2) piles per day / concrete complete by mid next week - cure period then bridges in late August.