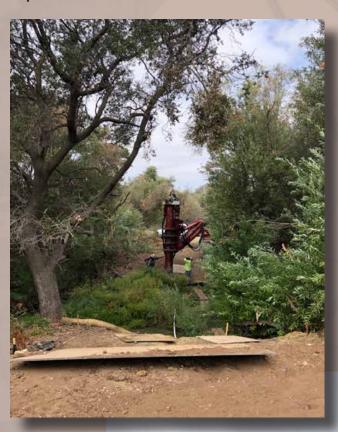

### Pedestrian Bridges at Creek

Bridge #2 (4) piles dug - (4) concrete in with headwall / bridge #3 (2) piles concrete in / bridge #1 started / driller down - will repair by Wednesday and continue work (2) piles per day / concrete delayed - continue work into next week.

#### Pedestrian Bridges at Creek

Driller on site. Bridge #2 (4) piles dug - (2) concrete in / bridge #3 (2) piles dug - concrete in / start bridge #1 and #4 this week - (2) piles per day / concrete complete by mid next week - cure period then bridges in late August.

## Pedestrian Bridges at Creek

Driller on site. Bridge #2 (4) piles dug - (2) concrete in / bridge #3 (2) piles dug - concrete in / start bridge #1 and #4 this week - (2) piles per day / concrete complete by mid next week - cure period then bridges in late August.