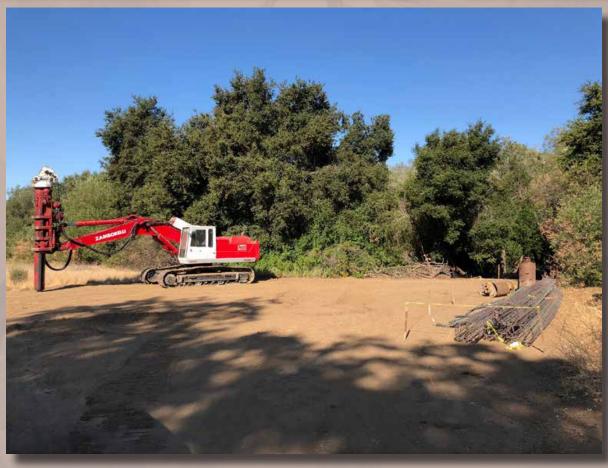

# Sapwi Trails Community Park Construction Update August 7, 2018

#### Pedestrian Bridges at Creek

Driller on site. Bridge #2 (4) piles dug - (2) concrete in / bridge #3 (2) piles dug - concrete in / start bridge #1 and #4 this week - (2) piles per day / concrete complete by mid next week - cure period then bridges in late August.