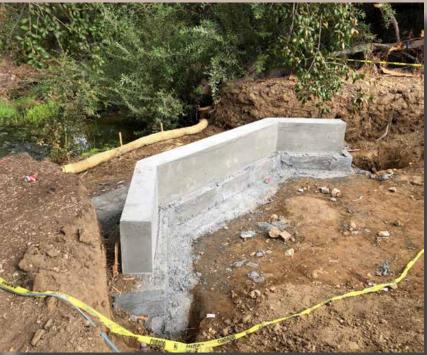

## Pedestrian Bridges at Creek

Bridge #2 headwall/beams poured - passed concrete test / bridges #1, #3, and #4 headwalls/beams to be poured on 9/6 / pending concrete testing approval, all bridges to be installed September 13/14, possibly sooner.