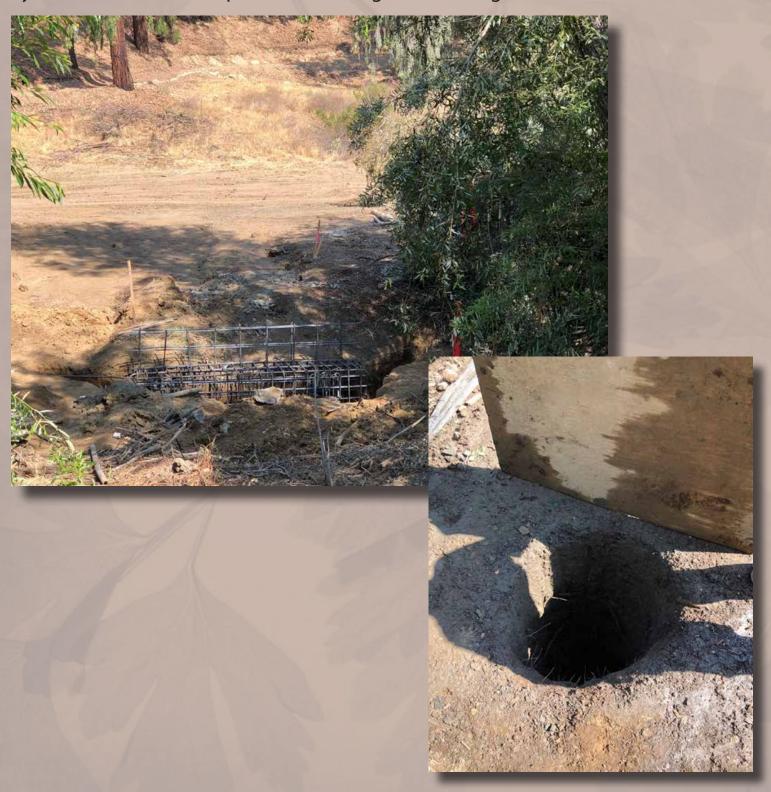

## Sapwi Trails Community Park Construction Update August 14, 2018

### Pedestrian Bridges at Creek

Bridge #2 (4) piles dug - (4) concrete in with headwall / bridge #3 (2) piles concrete in / bridge #1 started / driller down - will repair by Wednesday and continue work (2) piles per day / concrete delayed - continue work into next week.