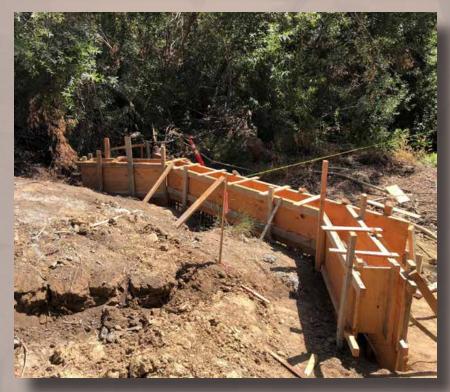

## Pedestrian Bridges at Creek

Bridge #2 headwall/beams poured - passed concrete test / bridges #1, #3, and #4 headwalls/beams to be poured on 9/6 / pending concrete testing approval, all bridges to be installed September 13/14, possibly sooner.

#### Pedestrian Bridges at Creek

Bridge #1 poured (1) headwall/beam - rebar in progress / bridge #2 pouring headwall/beams today and tomorrow / bridge #3 (4) piles dug, (4) piles concrete in / bridge #4 (4) piles dug (4) piles concrete in progress / pending concrete testing approval / bridge #2 install week of 9/3 / bridges #1, #3 and #4 install week of 9/10.