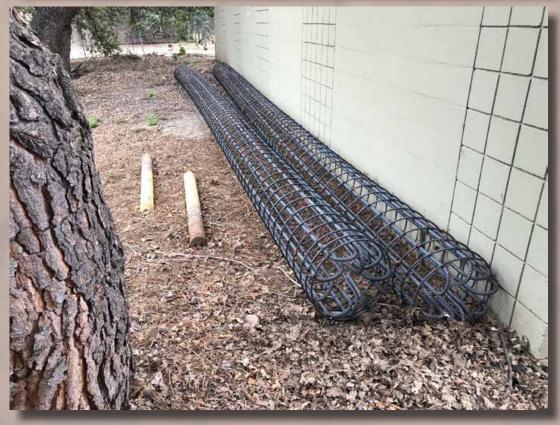

## Pedestrian Bridges at Creek Layout started + rebar cages fabricated / work pending conc submittal.

## Pedestrian Bridges at Creek Layout started + rebar cages fabricated / working pending conc submittal.