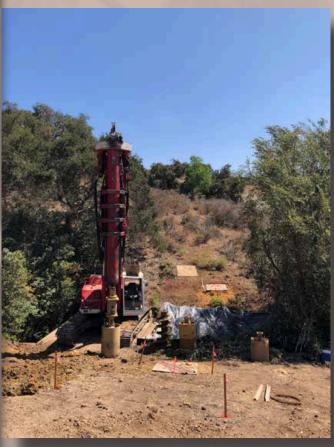

#### Pedestrian Bridges at Creek

Bridges #1 and #2 (4) piles dug - (4) concrete in with headwall/beams in progress / bridge #3 (2) piles being dug, (2) piles concrete in / bridge #4 access and prep started drill piles late this week.

### Pedestrian Bridges at Creek

Bridge #2 (4) piles dug - (4) concrete in with headwall / bridge #3 (2) piles concrete in / bridge #1 started / driller down - will repair by Wednesday and continue work (2) piles per day / concrete delayed - continue work into next week.

#### Pedestrian Bridges at Creek

Driller on site. Bridge #2 (4) piles dug - (2) concrete in / bridge #3 (2) piles dug - concrete in / start bridge #1 and #4 this week - (2) piles per day / concrete complete by mid next week - cure period then bridges in late August.