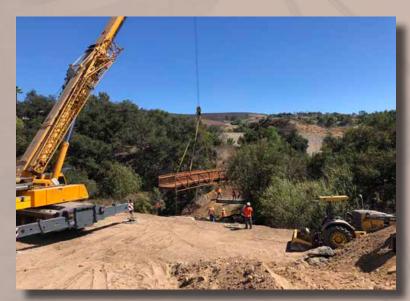

## Pedestrian Bridges at Creek

All bridges installed - minor grading at headwalls to flush trail connection and shift planks or replace to limit gaps all bridges.