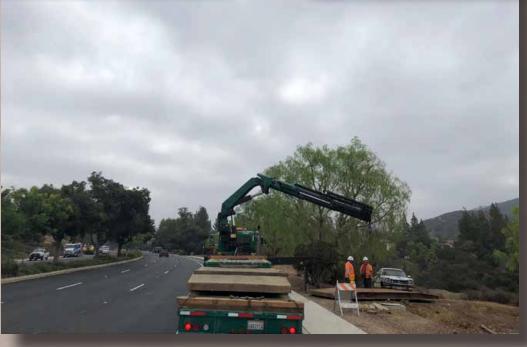

## Pedestrian Bridges at Creek

Bridge #2 headwall/beams poured - passed concrete test / bridges #1, #3, and #4 headwalls/beams to be poured on 9/6 / pending concrete testing approval, all bridges to be installed September 13/14, possibly sooner.

#### Pedestrian Bridges at Creek

Bridge #1 poured (1) headwall/beam - rebar in progress / bridge #2 pouring headwall/beams today and tomorrow / bridge #3 (4) piles dug, (4) piles concrete in / bridge #4 (4) piles dug (4) piles concrete in progress / pending concrete testing approval / bridge #2 install week of 9/3 / bridges #1, #3 and #4 install week of 9/10.