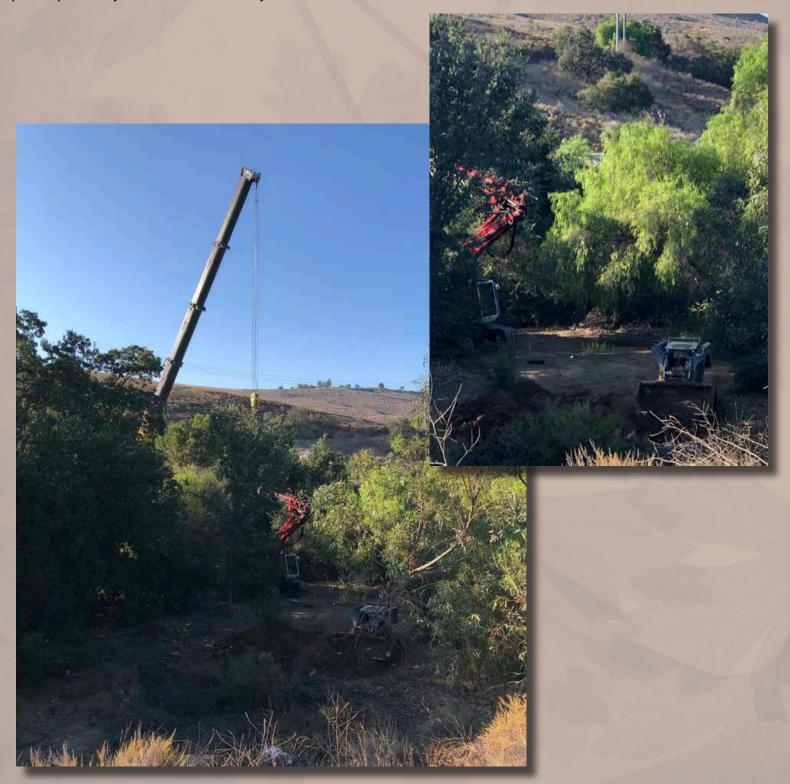

# Sapwi Trails Community Park Construction Update July 31, 2018

## Pedestrian Bridges at Creek

Crane and driller on site. Start bridge 2-3-4-1 (2) piles per day.