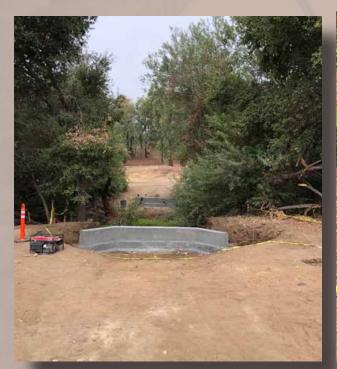

## Pedestrian Bridges at Creek

Bridge #2 headwall/beams poured - passed concrete test / bridges #1, #3, and #4 headwalls/beams to be poured on 9/6 / pending concrete testing approval, all bridges to be installed September 13/14, possibly sooner.