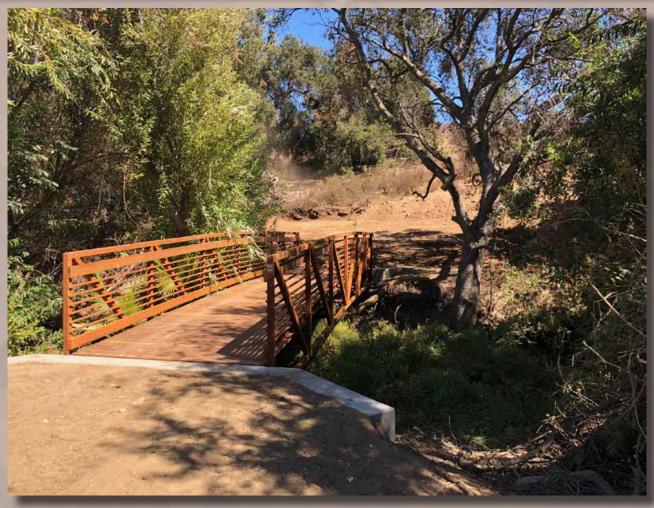

## Pedestrian Bridges at Creek

All bridges installed - minor grading at headwalls to flush trail connection and shift planks or replace to limit gaps all bridges.