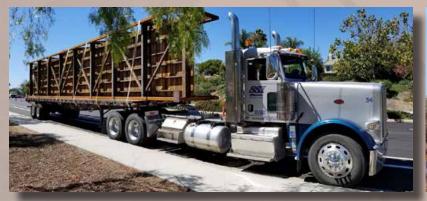

## Pedestrian Bridges at Creek

All bridges installed - minor grading at headwalls to flush trail connection and shift planks or replace to limit gaps all bridges.