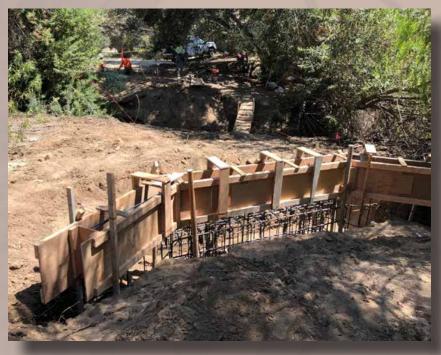

## Pedestrian Bridges at Creek

Bridge #2 headwall/beams poured - passed concrete test / bridges #1, #3, and #4 headwalls/beams to be poured on 9/6 / pending concrete testing approval, all bridges to be installed September 13/14, possibly sooner.

#### Pedestrian Bridges at Creek

Bridge #1 poured (1) headwall/beam - rebar in progress / bridge #2 pouring headwall/beams today and tomorrow / bridge #3 (4) piles dug, (4) piles concrete in / bridge #4 (4) piles dug (4) piles concrete in progress / pending concrete testing approval / bridge #2 install week of 9/3 / bridges #1, #3 and #4 install week of 9/10.