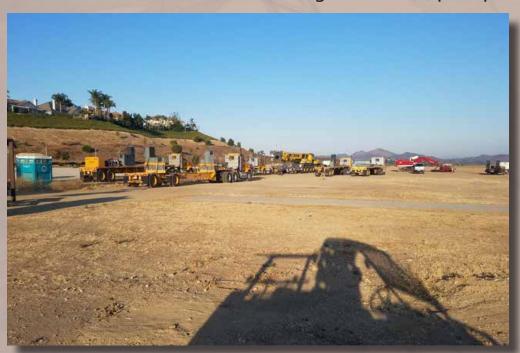

# Sapwi Trails Community Park Construction Update July 31, 2018

## Pedestrian Bridges at Creek

Crane and driller on site. Start bridge 2-3-4-1 (2) piles per day.