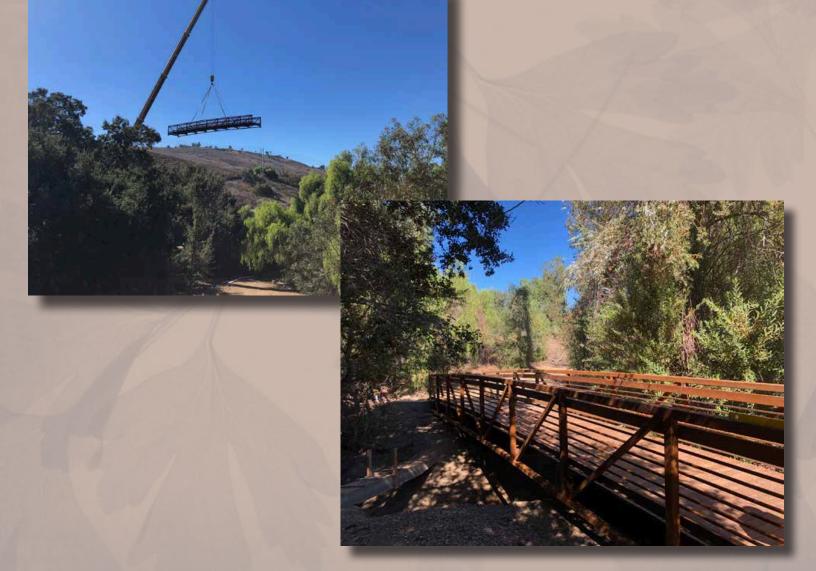

## Pedestrian Bridges at Creek

All bridges installed - minor grading at headwalls to flush trail connection and shift planks or replace to limit gaps all bridges.