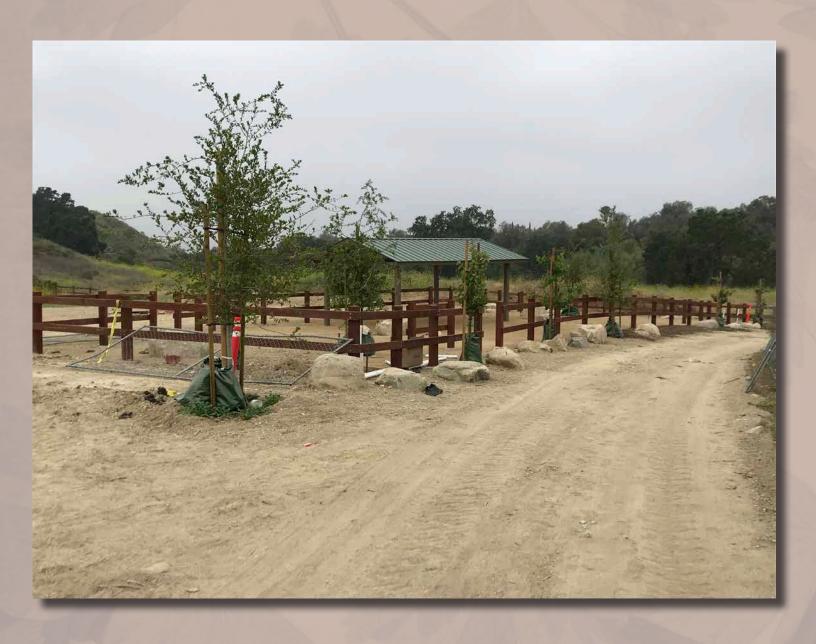

#### Bike Park

CRPD installed remaining East split rail fence; gate by end of the week / bottle filler attachment, repair stations, benches, and tables in progress.