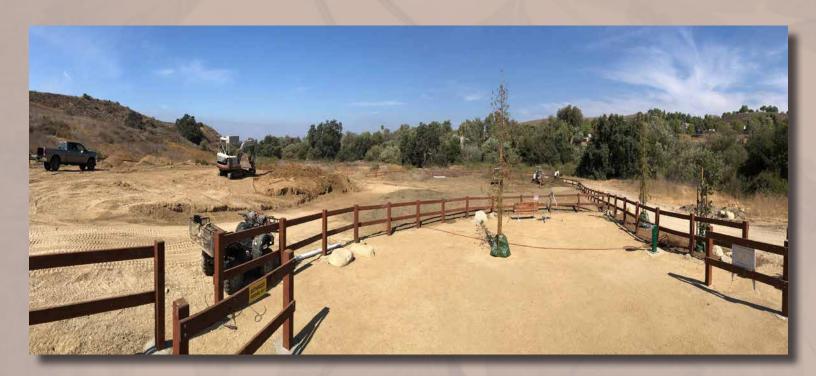

#### Bike Park

CRPD installed remaining East split rail fence; gate by end of the week / bottle filler attachment, repair stations, benches, and tables in progress.

#### Bike Park

CORBA contractor finished 9/4 - all equipment and trucks out 9/5 due to Westlake entry access closure / CORBA to provide water usage from hydrant meter / CORBA to relocate temp fence to edge of split rail fence / CRPD will install temp fence between Ph 1 and Ph 2 of active bike area, and install remaining East split rail fence with gate / bottle filler attachment, repair stations, benches, and tables in progress.