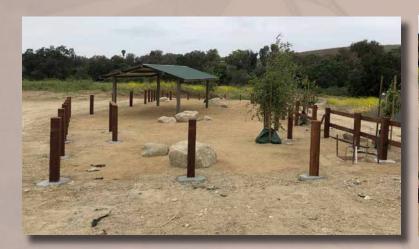

#### Bike Park

CRPD installed remaining East split rail fence; gate by end of the week / bottle filler attachment, repair stations, benches, and tables in progress.