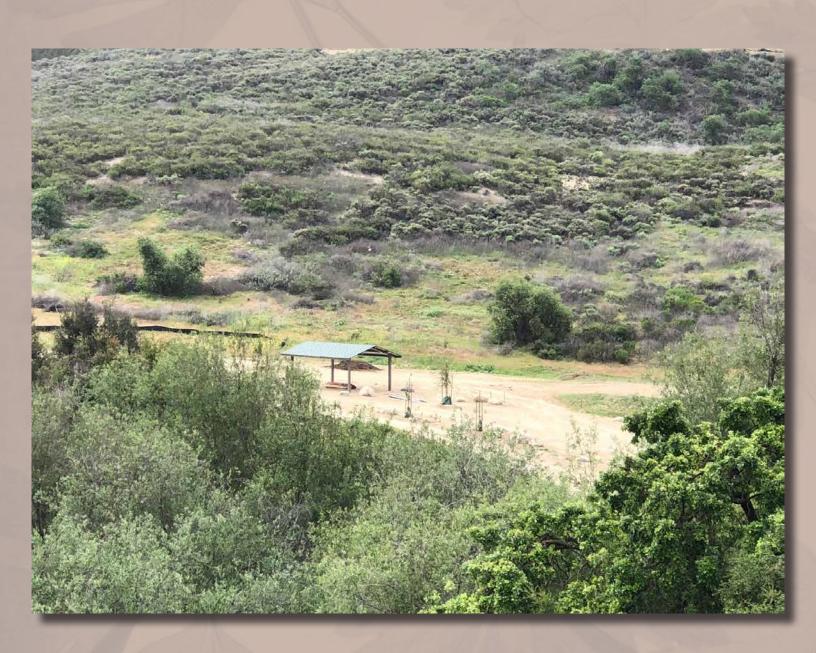

#### Bike Park

CRPD installed remaining East split rail fence; gate by end of the week / bottle filler attachment, repair stations, benches, and tables in progress.

#### Bike Park

CORBA contractor finished 9/4 - all equipment and trucks out 9/5 due to Westlake entry access closure / CORBA to provide water usage from hydrant meter / CORBA to relocate temp fence to edge of split rail fence / CRPD will install temp fence between Ph 1 and Ph 2 of active bike area, and install remaining East split rail fence with gate / bottle filler attachment, repair stations, benches, and tables in progress.