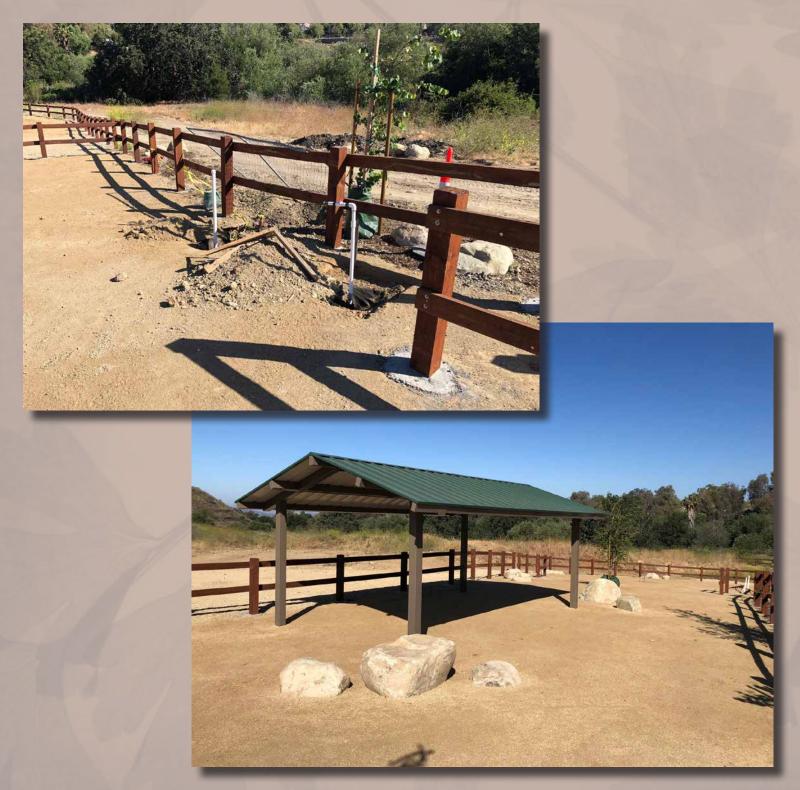

#### Bike Park

CRPD installed remaining East split rail fence; gate by end of the week / bottle filler attachment, repair stations, benches, and tables in progress.

#### Bike Park

Fence install started / shade structure roofing complete.