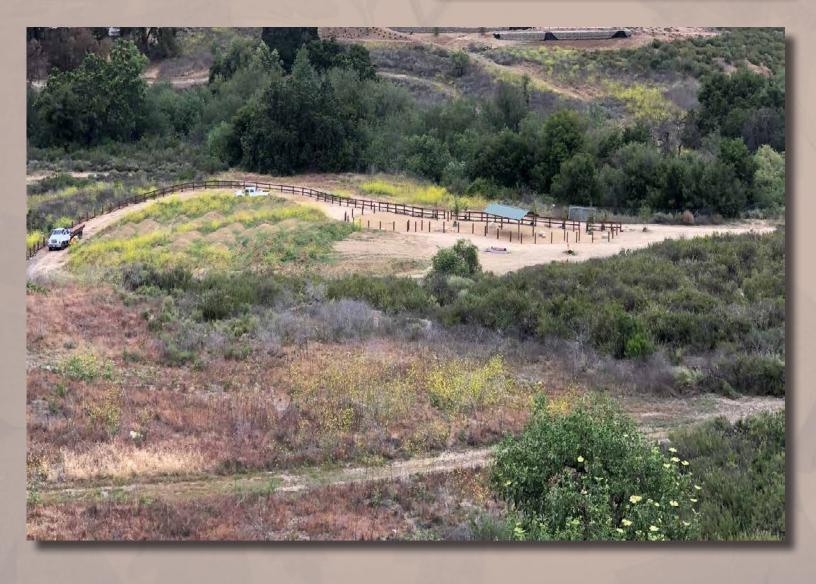

#### Bike Park

CRPD installed remaining East split rail fence; gate by end of the week / bottle filler attachment, repair stations, benches, and tables in progress.

#### Bike Park

CORBA contractor finished 9/4 - all equipment and trucks out 9/5 due to Westlake entry access closure / CORBA to provide water usage from hydrant meter / CORBA to relocate temp fence to edge of split rail fence / CRPD will install temp fence between Ph 1 and Ph 2 of active bike area, and install remaining East split rail fence with gate / bottle filler attachment, repair stations, benches, and tables in progress.