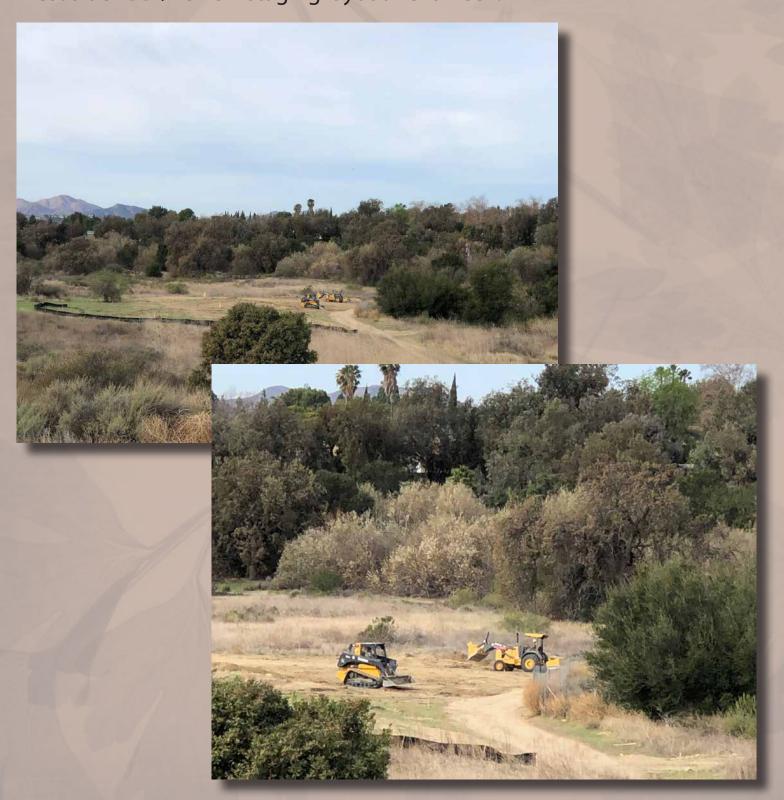

#### Bike Park

CORBA contractor started work - track features in progress / no deliveries after 9/4 due to Westlake entry access closure / CORBA to track water usage from hydrant meter / bottle filler attachment, repair stations, benches and tables in progress.

#### Bike Park

CORBA contractor started work - rough grading in progress / CORBA to track water usage from hydrant meter / bottle filler attachment + repair stations + benches + tables in progress.