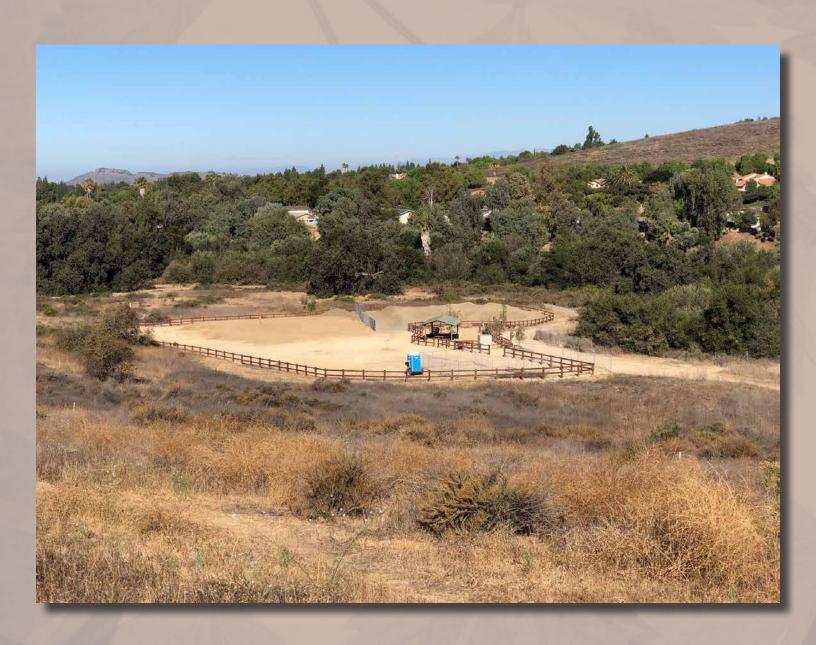

#### Bike Park

CRPD installed remaining East split rail fence; gate by end of the week / bottle filler attachment, repair stations, benches, and tables in progress.

#### Bike Park

CORBA contractor finished 9/4 - all equipment and trucks out 9/5 due to Westlake entry access closure / CORBA to provide water usage from hydrant meter / CORBA to relocate temp fence to edge of split rail fence / CRPD will install temp fence between Ph 1 and Ph 2 of active bike area, and install remaining East split rail fence with gate / bottle filler attachment, repair stations, benches, and tables in progress.